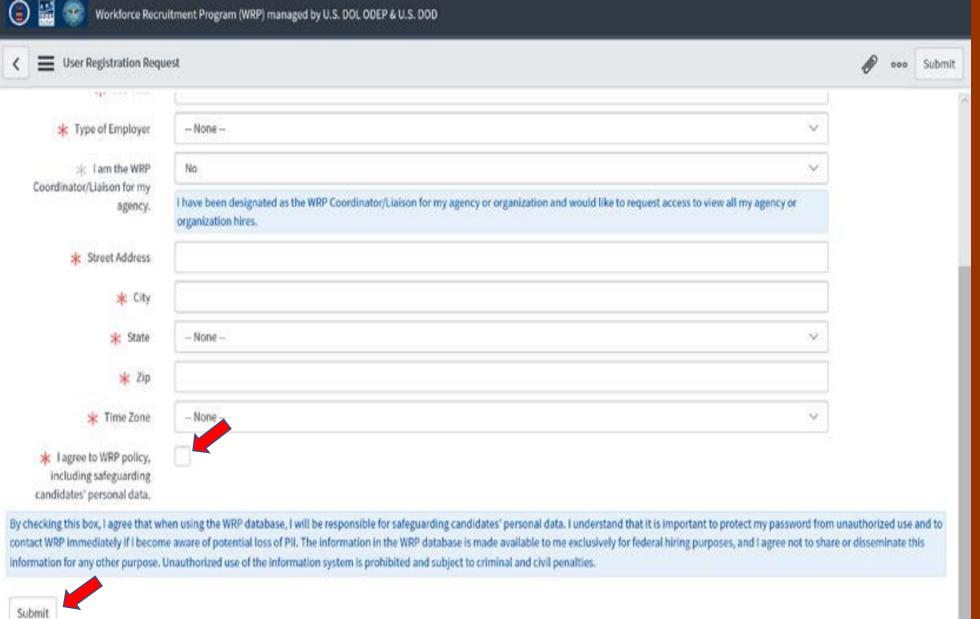

### WRP User Registration Request Page

- Within 2 business days, you will receive an approval email from prodwrp@midatl.service-now.com
- This email will contain your User I.D. and a temporary password for your account
- Once you receive this email, you are ready to log in