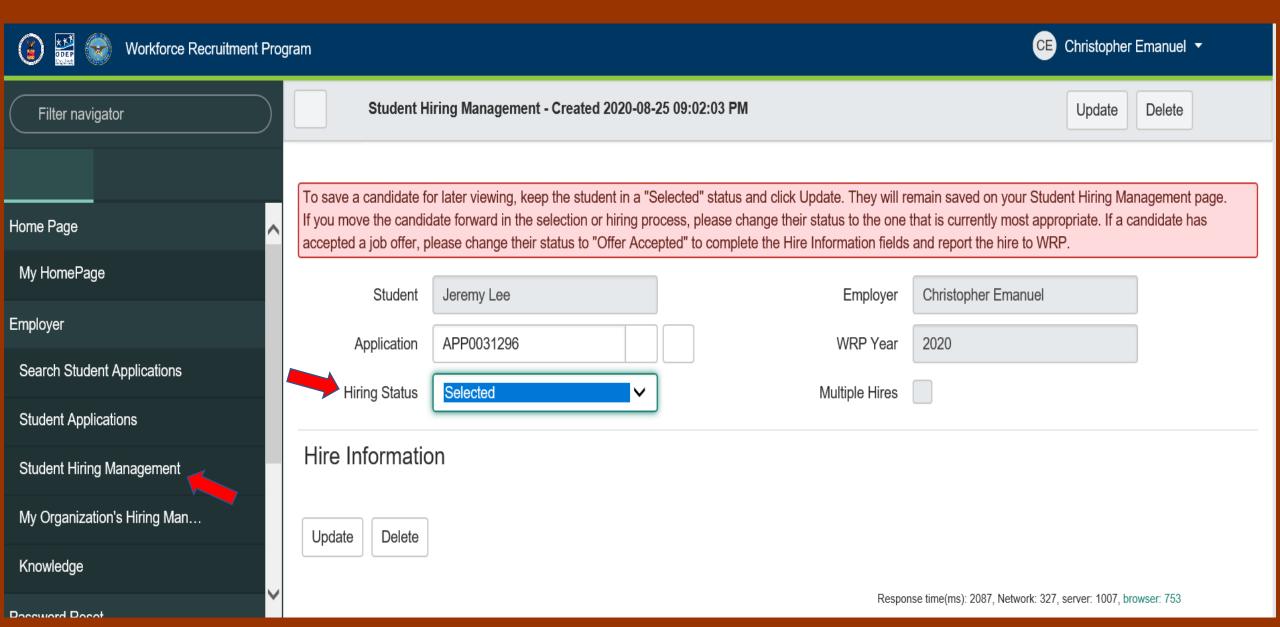

iter Registration Now Open!

Employer Registration Now Open!

School Coordinator Registration Now Open!



## **Employer Registration**







#### **Workforce Recruitment Program**

Managed by the U.S. Department of Labor's Office of Disability Employment Policy and the U.S. Department of Defense



### **Employers**





Forgot Password





### WRP User Registration Request Page



- Within 2 business days, you will receive an approval email from prodwrp@midatl.service-now.com
- This email will contain your User I.D. and a temporary password for your account
- Once you receive this email, you are ready to log in



### **Employer Homepage and Dashboard**





# Search Student Applications





## Student Applications





## Search Student Application





## Student Hiring Management





### Workforce Recruitment Program

Shonda Moore, Program Manager
Outreach & Recruitment of Veterans & Persons With Disabilities
Food Safety and Inspection Service, USDA

Should you have additional questions, please contact me at <a href="mailto:Shonda.Moore@usda.gov">Shonda.Moore@usda.gov</a> or (202) 720-7250. I stand ready to address any questions that you may have.



# QUESTIONS?