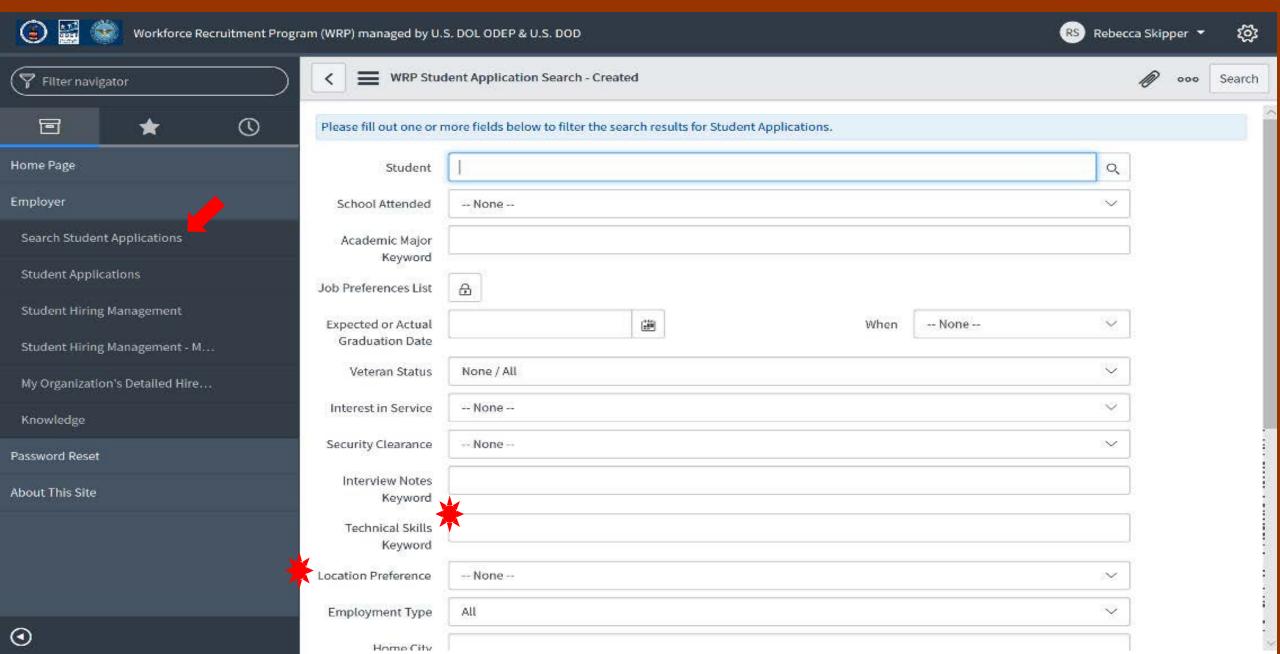

ent Policy and the U.S. Department of Defense















Student Registration Now Open!

Recruiter Registration Now Open!

Employer Registration Now Open!

School Coordinator Registration Now Open!



## **Employer Registration**







#### **Workforce Recruitment Program**

Managed by the U.S. Department of Labor's Office of Disability Employment Policy and the U.S. Department of Defense



### **Employers**





Forgot Password





### WRP User Registration Request Page



- Within 2 business days, you will receive an approval email from prodwrp@midatl.service-now.com
- This email will contain your User I.D. and a temporary password for your account
- Once you receive this email, you are ready to log in



### **Employer Homepage and Dashboard**





# Search Student Applications





## Student Applications





## Search Student Application





## Student Hiring Management





### Workforce Recruitment Program

Shonda Moore, Program Manager
Outreach & Recruitment of Veterans & Persons With Disabilities
Food Safety and Inspection Service, USDA

Should you have additional questions, please contact me at <a href="mailto:Shonda.Moore@usda.gov">Shonda.Moore@usda.gov</a> or (202) 720-7250. I stand ready to address any questions that you may have.



# QUESTIONS?