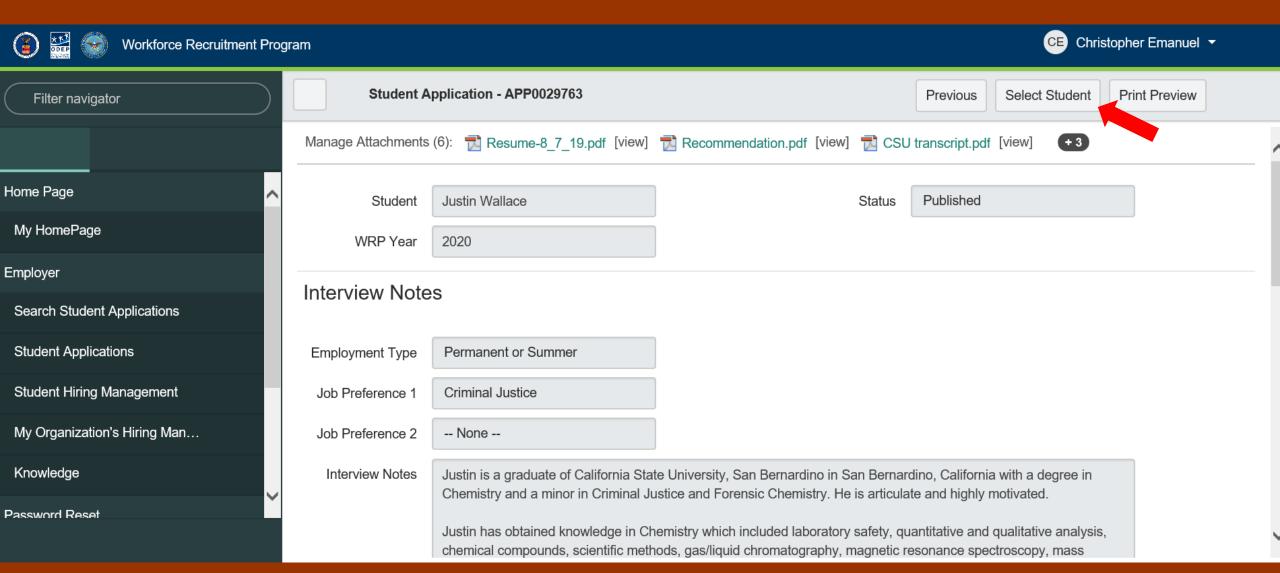

# Search Student Applications

## Student Applications

## Search Student Application