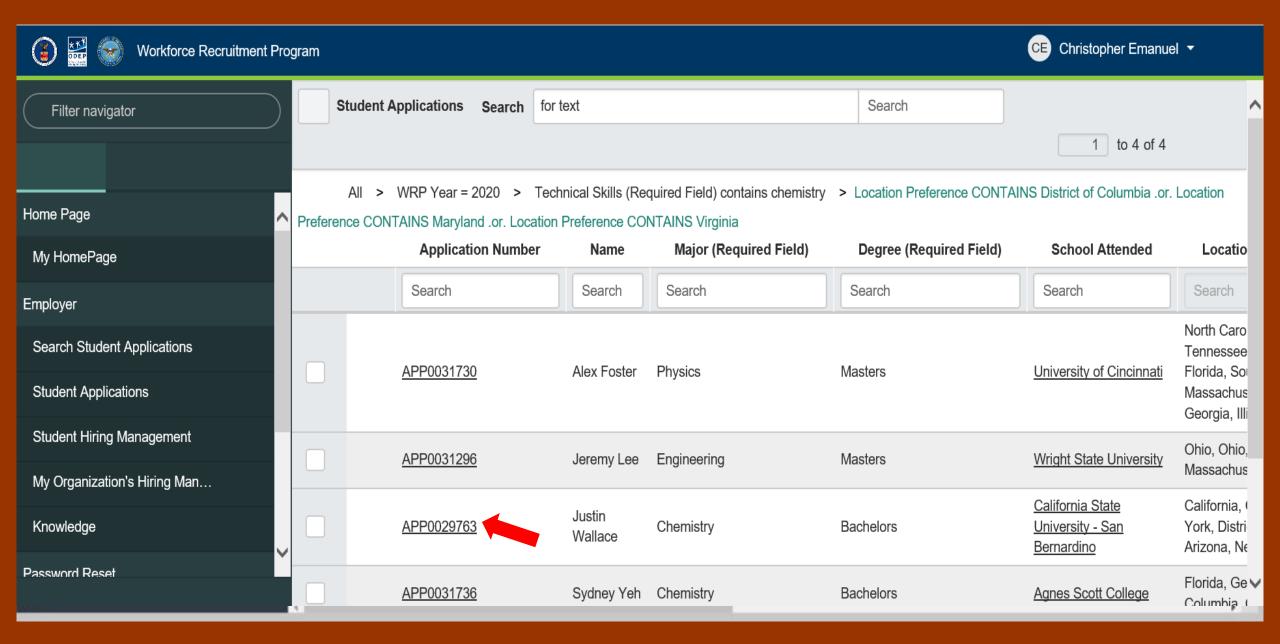

tment of Defense















Student Registration Now Open!

Recruiter Registration Now Open!

Employer Registration Now Open!

School Coordinator Registration Now Open!



## **Employer Registration**







#### **Workforce Recruitment Program**

Managed by the U.S. Department of Labor's Office of Disability Employment Policy and the U.S. Department of Defense



### **Employers**





Forgot Password





### WRP User Registration Request Page



- Within 2 business days, you will receive an approval email from prodwrp@midatl.service-now.com
- This email will contain your User I.D. and a temporary password for your account
- Once you receive this email, you are ready to log in



### **Employer Homepage and Dashboard**





# Search Student Applications





## Student Applications





## Search Student Application





## Student Hiring Management





### Workforce Recruitment Program

Shonda Moore, Program Manager
Outreach & Recruitment of Veterans & Persons With Disabilities
Food Safety and Inspection Service, USDA

Should you have additional questions, please contact me at <a href="mailto:Shonda.Moore@usda.gov">Shonda.Moore@usda.gov</a> or (202) 720-7250. I stand ready to address any questions that you may have.



# QUESTIONS?