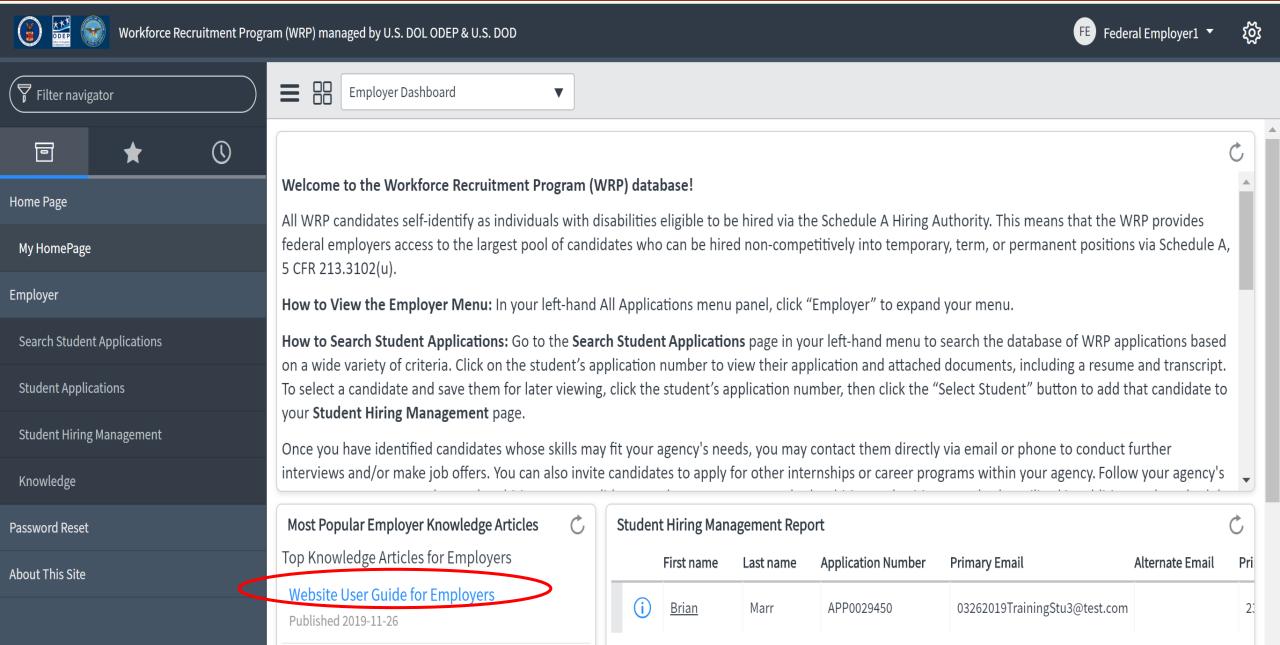

abor's Office of Disability Employment Policy and the U.S. Department of Defense















Student Registration Now Open!

Recruiter Registration Now Open!

Employer Registration Now Open!

School Coordinator Registration Now Open!



## **Employer Registration**







#### **Workforce Recruitment Program**

Managed by the U.S. Department of Labor's Office of Disability Employment Policy and the U.S. Department of Defense



### **Employers**





Forgot Password





### WRP User Registration Request Page



- Within 2 business days, you will receive an approval email from prodwrp@midatl.service-now.com
- This email will contain your User I.D. and a temporary password for your account
- Once you receive this email, you are ready to log in



### **Employer Homepage and Dashboard**





# Search Student Applications





## Student Applications





## Search Student Application





## Student Hiring Management





### Workforce Recruitment Program

Shonda Moore, Program Manager
Outreach & Recruitment of Veterans & Persons With Disabilities
Food Safety and Inspection Service, USDA

Should you have additional questions, please contact me at <a href="mailto:Shonda.Moore@usda.gov">Shonda.Moore@usda.gov</a> or (202) 720-7250. I stand ready to address any questions that you may have.



# QUESTIONS?