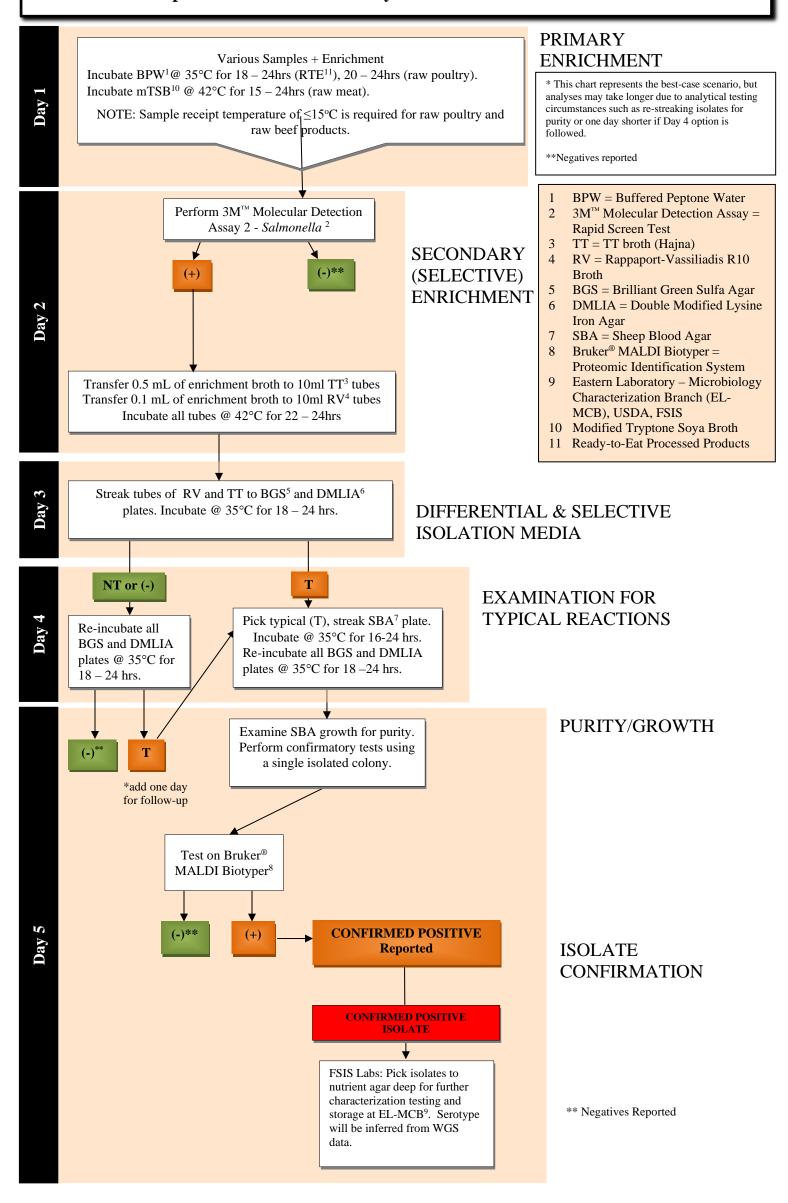

## **Laboratory Guidebook Notice of Change**

New, **revised**, or archived: MLG 4 Appendix 2.07

Title: Flow Chart Specific for FSIS Laboratory Isolation and Identification of

Salmonella

Effective Date: 02/01/23

Description and purpose of change(s):

This flowchart is revised to add sample preparation instructions for raw beef product cloth samples. The cloth sampling device was added to the sample preparation section. This method was updated to remove the TSI and LIA additional screening media section.

## Flow Chart Specific for FSIS Laboratory Isolation and Identification of Salmonella

MLG 4 Appendix 2.07 Page 1 of 1

Effective: 02/01/23