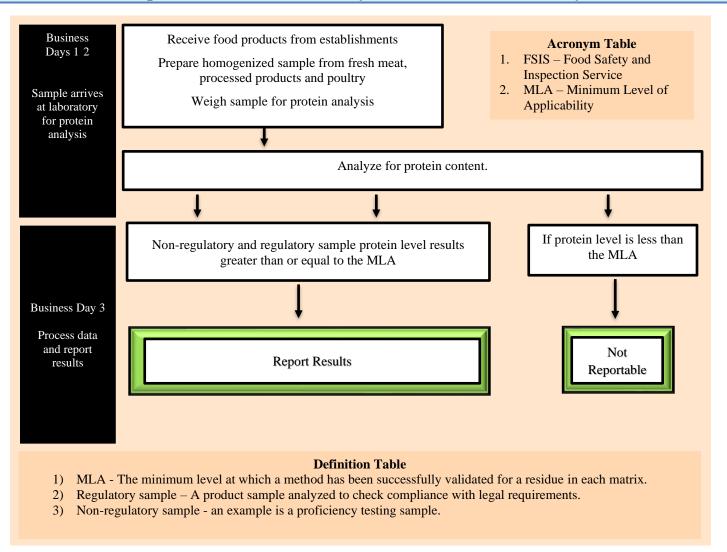

## **Laboratory Guidebook Notice of Change**

New, revised, or archived: CLG-PRO4 Appendix 1.00

Title: Flow Chart Specific for FSIS Laboratory Quantitation of Protein by Combustion

Effective Date: 12/28/23

## Flow Chart Specific for FSIS Laboratory Quantitation of Protein by Combustion

Effective: 12/28/23