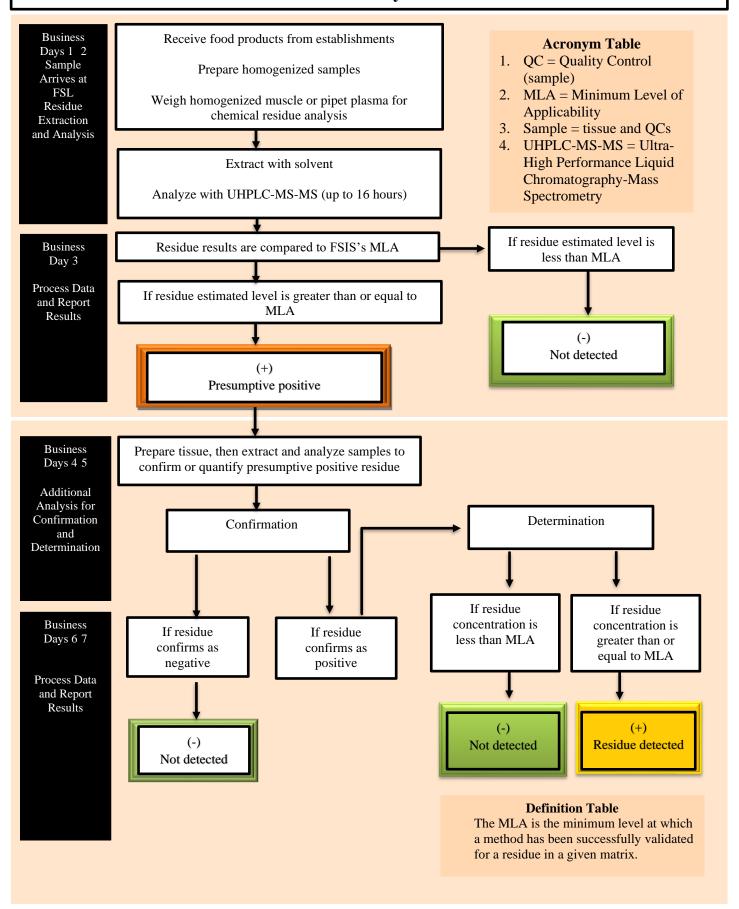

## **Laboratory Guidebook Notice of Change**

New, revised, or archived: CLG-PFAS2 Appendix 1.00

Title: Flow Chart Specific for FSIS Laboratory Screening, Determination, and

Confirmation of PFAS by UHPLC-MS-MS

## Flow Chart Specific for FSIS Laboratory Screening Determination and Confirmation of PFAS by UHPLC-MS-MS

Effective: 02/28/23