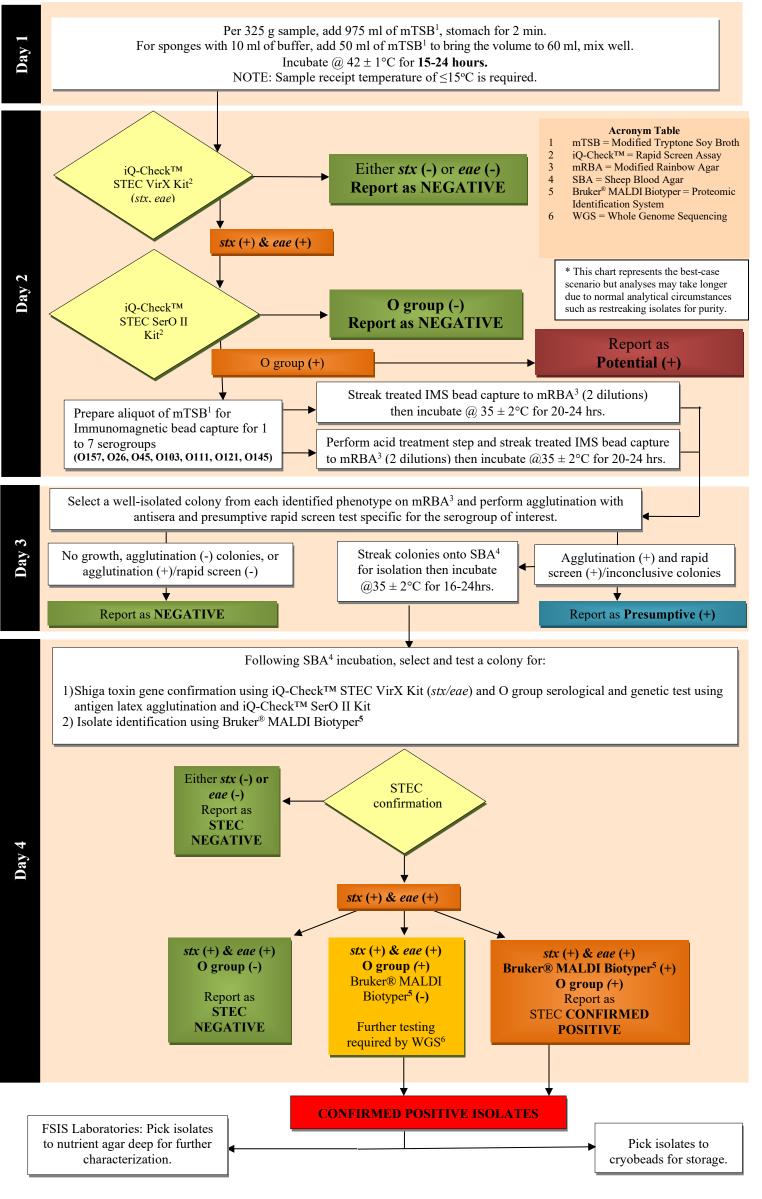

## Laboratory Guidebook Notice of Change

Chapter new, revised, or archived: MLG 5C Appendix 1.02

Title: Flow Chart Specific for FSIS Laboratory Isolation and Identification of Shiga Toxin-Producing *Escherichia coli* (STEC)

Effective Date: 08/16/21

Description and purpose of change(s):

Replaced VITEK® 2 Compact system with Bruker® MALDI Biotyper

## Flow Chart Specific for FSIS Laboratory Isolation and Identification of Top Seven Shiga Toxin-Producing *Escherichia coli* (STEC)