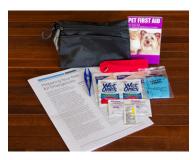

## Pet First Aid Kit

If you are a pet parent, The Pet First Aid Kit contains free products and information to help you keep your pet safe and healthy wherever you are, even on the go.