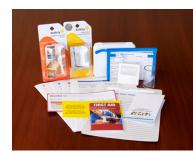

## **Child Safety Kit**

If you have a child under age three, the Child Safety Kit can help you protect him or her from today's most prevalent dangers.