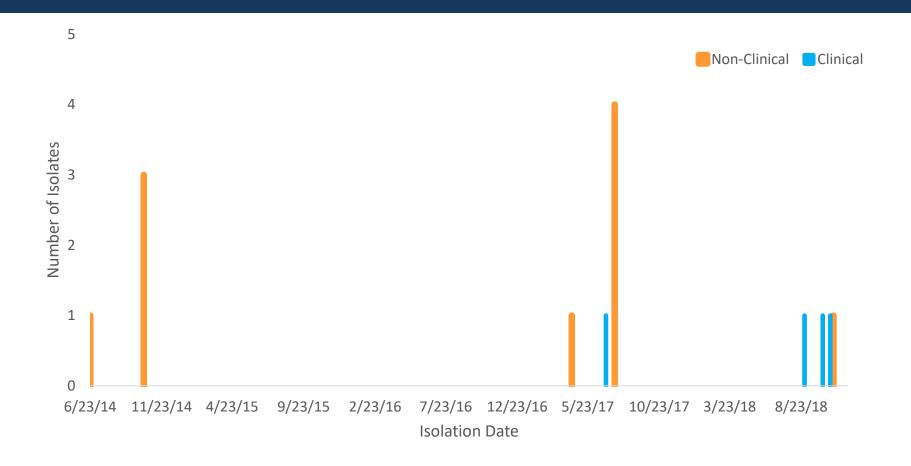

#### Listeria monocytogenes Clinical and Non-Clinical Isolates

Listeria monocytogenes: Post-lethality RTE Regulations

- 9 CFR 430.4
  - Alternative 1: Application of post lethality treatment and antimicrobial agent or process
  - Alternative 2: Application of post lethality treatment or an antimicrobial agent or process
  - Alternative 3: Use of sanitation program alone
- Regular testing for *Lm* or indicator organism