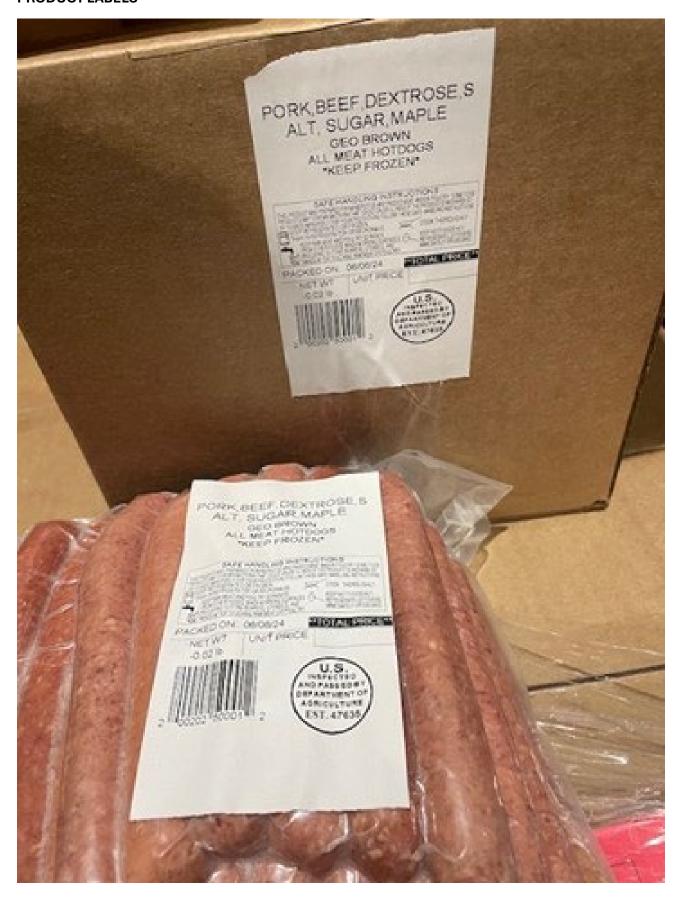

## **GEO BROWN HOT DOGS**

- 10-lb. boxes containing two 5-lb. vacuum-packed packages containing frozen "PORK, BEEF, DEXTROSE, SALT, SUGAR MAPLE GEO BROWN ALL MEAT HOTDOGS" and "PACKED ON" dates that range since approximately May 30, 2024, represented on the label.
- 10-lb. boxes containing two 5-lb. vacuum-packed packages containing frozen "GEO BROWN ALL BEEF HOTDOGS" and "PACKED ON" dates that range since approximately May 30, 2024, represented on the label.