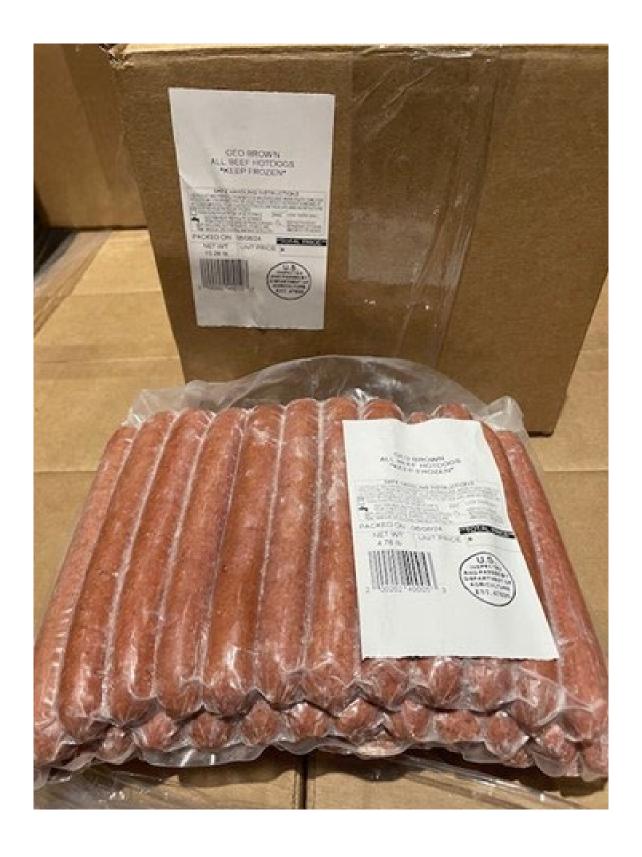

## **GEO BROWN HOT DOGS**

- 10-lb. boxes containing two 5-lb. vacuum-packed packages containing frozen "PORK, BEEF, DEXTROSE, SALT, SUGAR MAPLE GEO BROWN ALL MEAT HOTDOGS" and "PACKED ON" dates that range since approximately May 30, 2024, represented on the label.
- 10-lb. boxes containing two 5-lb. vacuum-packed packages containing frozen "GEO BROWN ALL BEEF HOTDOGS" and "PACKED ON" dates that range since approximately May 30, 2024, represented on the label.