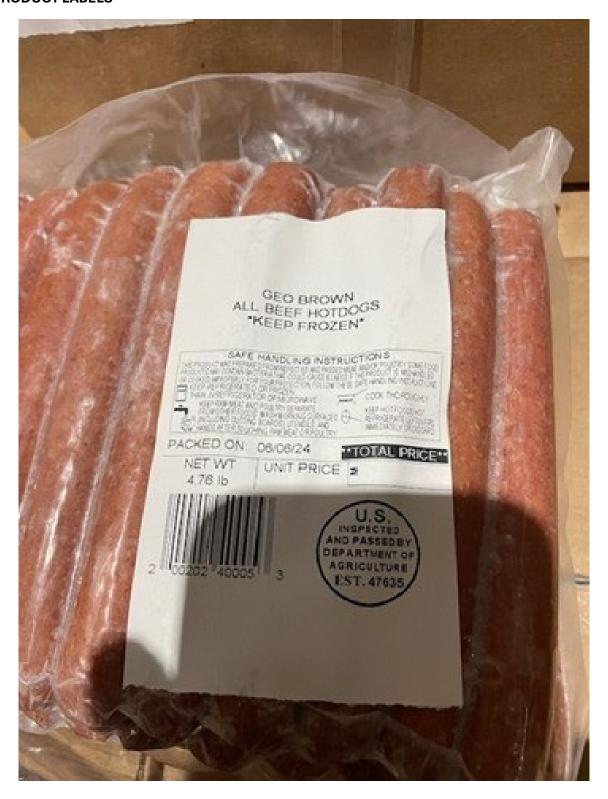

## **GEO BROWN HOT DOGS**

- 10-lb. boxes containing two 5-lb. vacuum-packed packages containing frozen "PORK, BEEF, DEXTROSE, SALT, SUGAR MAPLE GEO BROWN ALL MEAT HOTDOGS" and "PACKED ON" dates that range since approximately May 30, 2024, represented on the label.
- 10-lb. boxes containing two 5-lb. vacuum-packed packages containing frozen "GEO BROWN ALL BEEF HOTDOGS" and "PACKED ON" dates that range since approximately May 30, 2024, represented on the label.