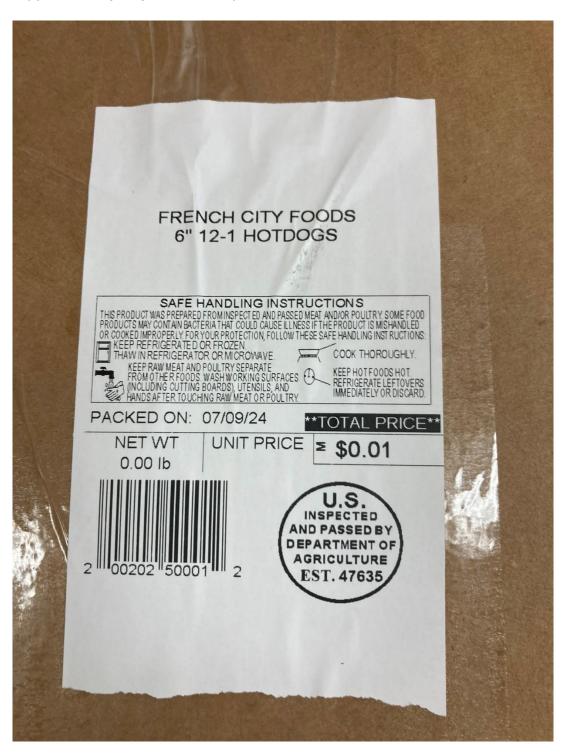

## FRENCH CITY FOODS HOT DOGS

 10-lb. boxes containing two 5-lb. vacuum-packed packages containing "FRENCH CITY FOODS 6" 12-1 HOTDOGS" and "PACKED ON" dates that range since approximately May 30, 2024, represented on the label.