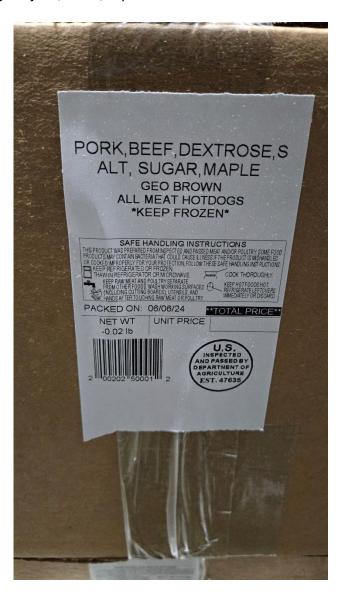

## **GEO BROWN HOT DOGS**

- 10-lb. boxes containing two 5-lb. vacuum-packed packages containing frozen "PORK, BEEF, DEXTROSE, SALT, SUGAR MAPLE GEO BROWN ALL MEAT HOTDOGS" and "PACKED ON" dates that range since approximately May 30, 2024, represented on the label.
- 10-lb. boxes containing two 5-lb. vacuum-packed packages containing frozen "GEO BROWN ALL BEEF HOTDOGS" and "PACKED ON" dates that range since approximately May 30, 2024, represented on the label.