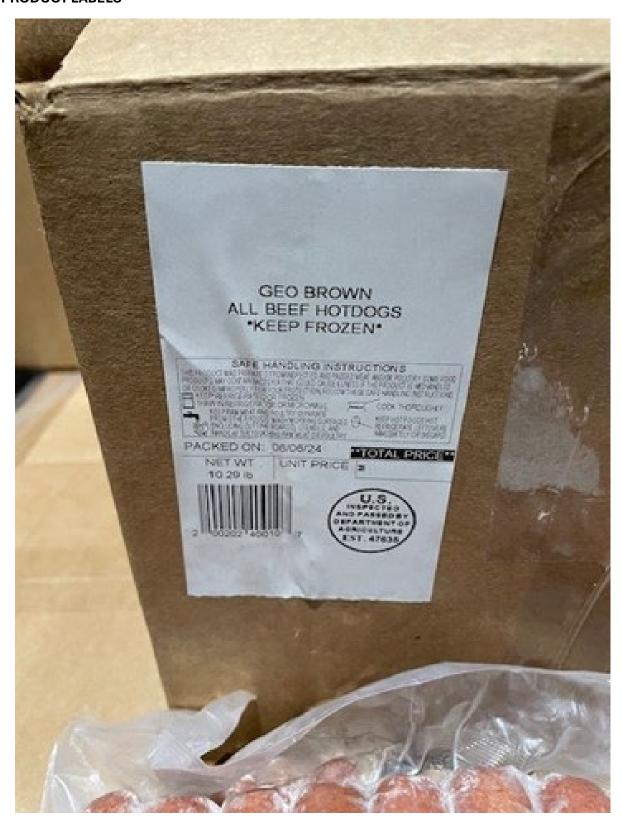

## **GEO BROWN HOT DOGS**

- 10-lb. boxes containing two 5-lb. vacuum-packed packages containing frozen "PORK, BEEF, DEXTROSE, SALT, SUGAR MAPLE GEO BROWN ALL MEAT HOTDOGS" and "PACKED ON" dates that range since approximately May 30, 2024, represented on the label.
- 10-lb. boxes containing two 5-lb. vacuum-packed packages containing frozen "GEO BROWN ALL BEEF HOTDOGS" and "PACKED ON" dates that range since approximately May 30, 2024, represented on the label.