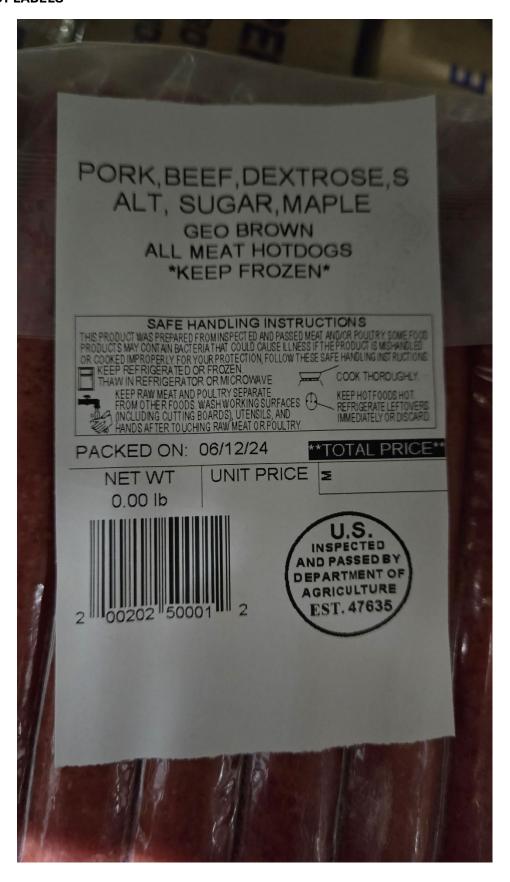

## **GEO BROWN HOT DOGS**

- 10-lb. boxes containing two 5-lb. vacuum-packed packages containing frozen "PORK, BEEF, DEXTROSE, SALT, SUGAR MAPLE GEO BROWN ALL MEAT HOTDOGS" and "PACKED ON" dates that range since approximately May 30, 2024, represented on the label.
- 10-lb. boxes containing two 5-lb. vacuum-packed packages containing frozen "GEO BROWN ALL BEEF HOTDOGS" and "PACKED ON" dates that range since approximately May 30, 2024, represented on the label.