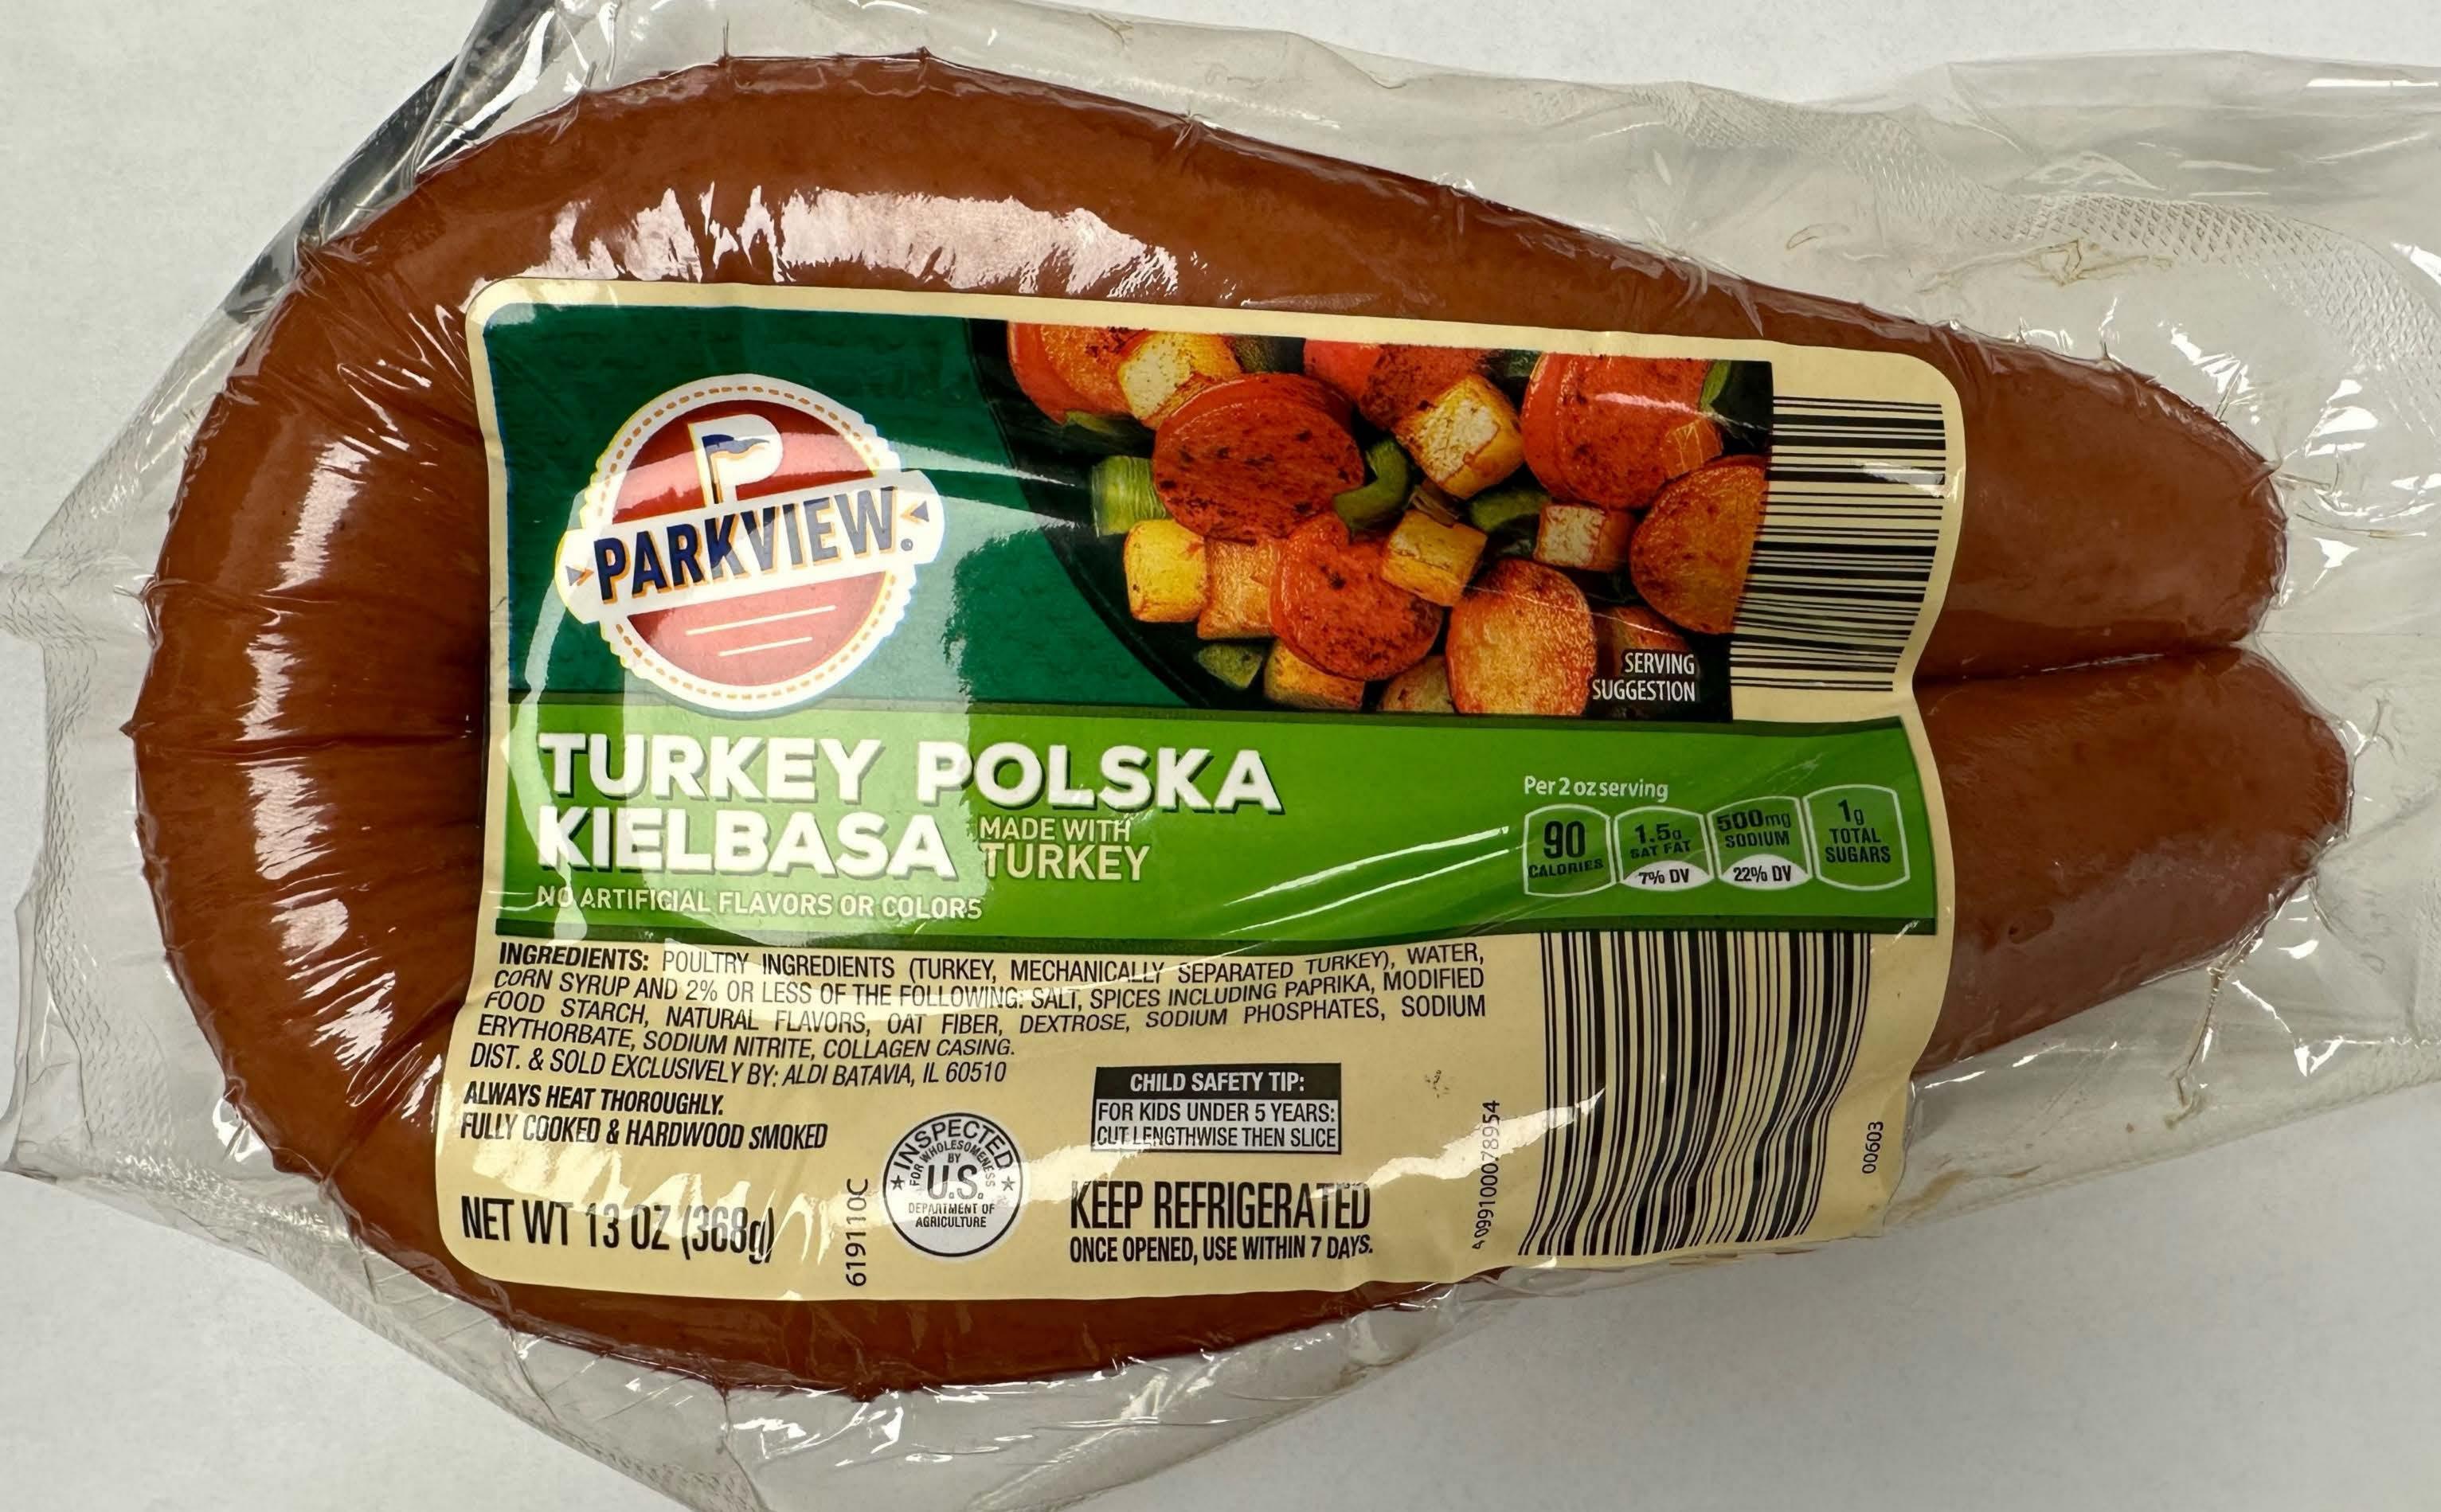

## Label on back of package:

| Nutrition        | Amount/serving      | % DV   | Amount/serving        | % DV  |
|------------------|---------------------|--------|-----------------------|-------|
| Facts            | Total Fat 5g        | 6%     | Total Carb. 5g        | 2%    |
| about 7 servings | Sat. Fat 1.5g       | 7%     | Fiber 1g              | 3%    |
| per container    | Trans Fat 0g        |        | Total Sugars 1g       |       |
| Serving size     | Cholesterol 30mg    | 11%    | Incl. 1g Added Sugars | 2%    |
| 2 oz (56g)       | Sodium 500mg        | 22%    | Protein 8g            |       |
| Calories 90      | Vitamin D 0% · Calc | ium 0% | Iron 4%    Potassiu   | um 4% |