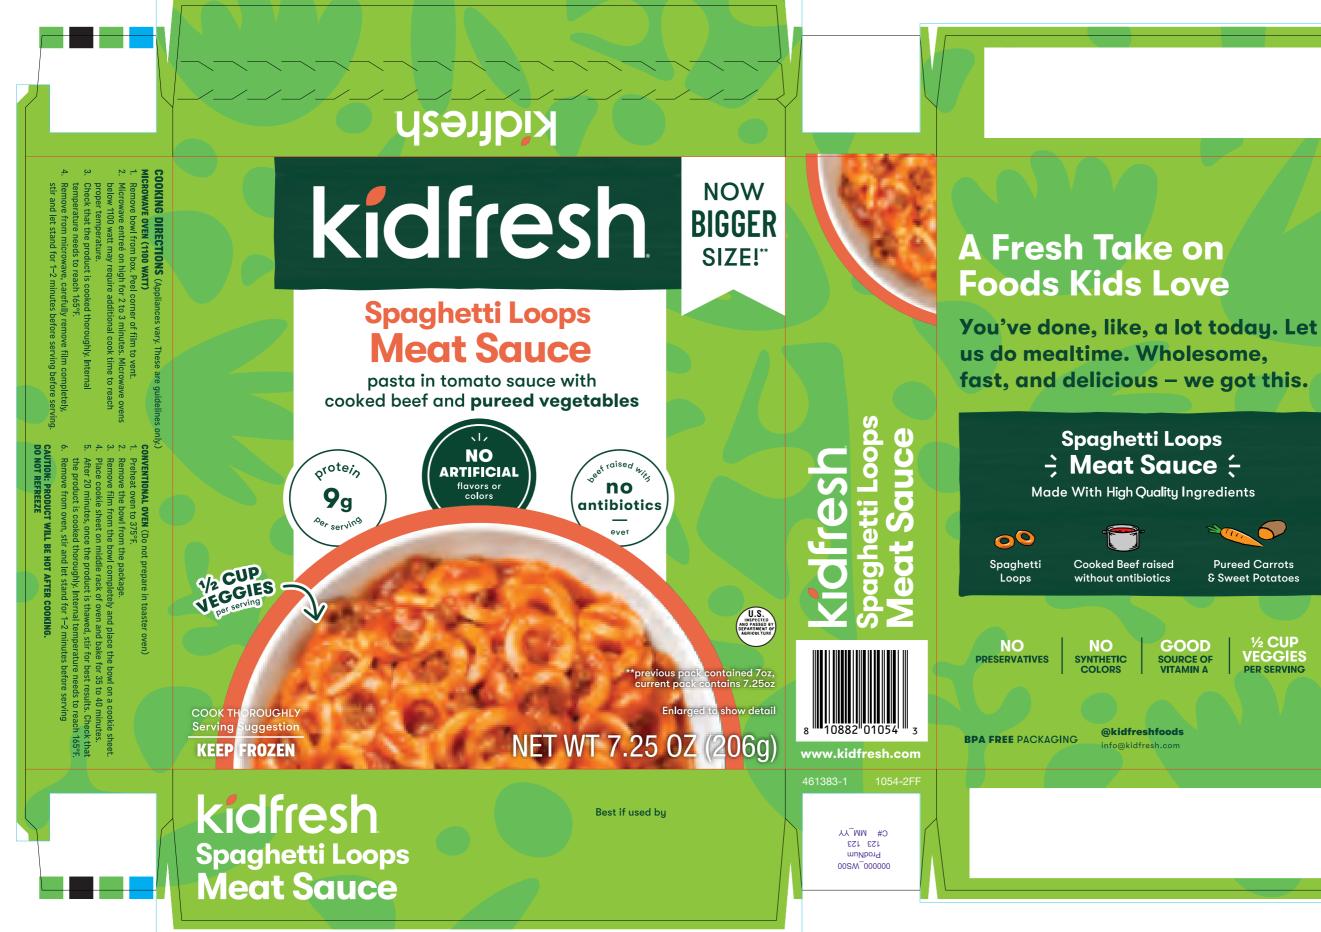

| 1 serving per cont:<br><b>Serving size</b>                                                                                                                | ainer<br>1 Bowl (206g)                                                                        |  |
|-----------------------------------------------------------------------------------------------------------------------------------------------------------|-----------------------------------------------------------------------------------------------|--|
| Amount per ser<br>Calories                                                                                                                                | <sup>ving</sup> 210                                                                           |  |
|                                                                                                                                                           | % Daily Value*                                                                                |  |
| Total Fat 4g                                                                                                                                              | 5%                                                                                            |  |
| Saturated Fat 1g                                                                                                                                          | 5%                                                                                            |  |
| <i>Trans</i> Fat 0g                                                                                                                                       |                                                                                               |  |
| <b>Cholesterol</b> 10m                                                                                                                                    | g <b>3%</b>                                                                                   |  |
| Sodium 350mg                                                                                                                                              | 15%                                                                                           |  |
| Total Carbohydr                                                                                                                                           | rate 36g 13%                                                                                  |  |
| Dietary Fiber 3g                                                                                                                                          | 11%                                                                                           |  |
| Total Sugars 6g                                                                                                                                           |                                                                                               |  |
| Includes 2g A                                                                                                                                             | dded Sugars 4%                                                                                |  |
| Protein 9g                                                                                                                                                |                                                                                               |  |
|                                                                                                                                                           |                                                                                               |  |
| Vitamin D 0mcg                                                                                                                                            | <u> </u>                                                                                      |  |
| Calcium 33mg                                                                                                                                              |                                                                                               |  |
| Iron 1mg                                                                                                                                                  | 8%                                                                                            |  |
| Potassium 219mg                                                                                                                                           |                                                                                               |  |
| Vitamin A 120mcg                                                                                                                                          | 15%                                                                                           |  |
| in a serving of food cont                                                                                                                                 | ells you how much a nutrient<br>ributes to a daily diet. 2,000<br>r general nutrition advice. |  |
| ater, Crushed Tomatod<br>nion Puree, Cooked Se<br>Beef, Salt, Natural Flav<br>(tract]), Tomato Paste,<br>weet Potato, Pureed C<br>I, Sea Salt, Food Stard | Pureed Carrot, Pureed<br>elery, Cane Sugar, Canola                                            |  |
| ONTAINS: Wheat.                                                                                                                                           |                                                                                               |  |