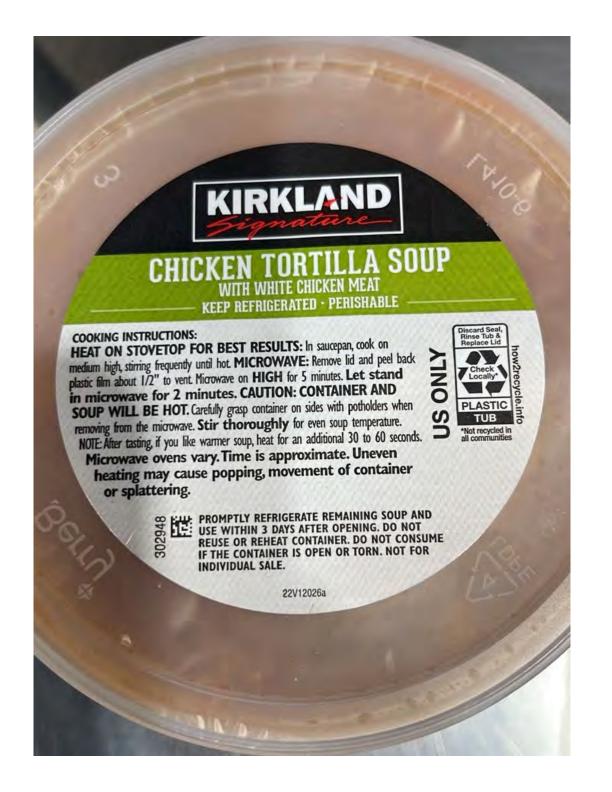

## **GLUTEN-FREE**

Kirkland Signature™ Chicken Tortilla Soup is a zesty blend of diced tomatoes, tender white chicken meat, sweet corn, and roasted poblano chile peppers, in a rich chicken stock infused with a hint of white corn masa and a squeeze of lime.

## **Cooking Instructions:**

**HEAT ON STOVETOP FOR BEST RESULTS:** In saucepan, cook on medium high, stirring frequently until hot.

MICROWAVE: Remove lid and peel back plastic film about 1/2" to vent. Microwave on HIGH for 5 minutes. Let stand in microwave for 2 minutes. CAUTION: CONTAINER AND SOUP WILL BE HOT. Carefully grasp container on sides with potholders when removing from the microwave. Stir thoroughly for even soup temperature. NOTE: After tasting, if you like warmer soup, heat for an additional 30 to 60 seconds. Microwave ovens vary. Time is approximate. Uneven heating may cause popping, movement of container or splattering.

KEEP REFRIGERATED . PERISHABLE

If you're not completely satisfied with this Kirkland Signature product, your money will be refunded.