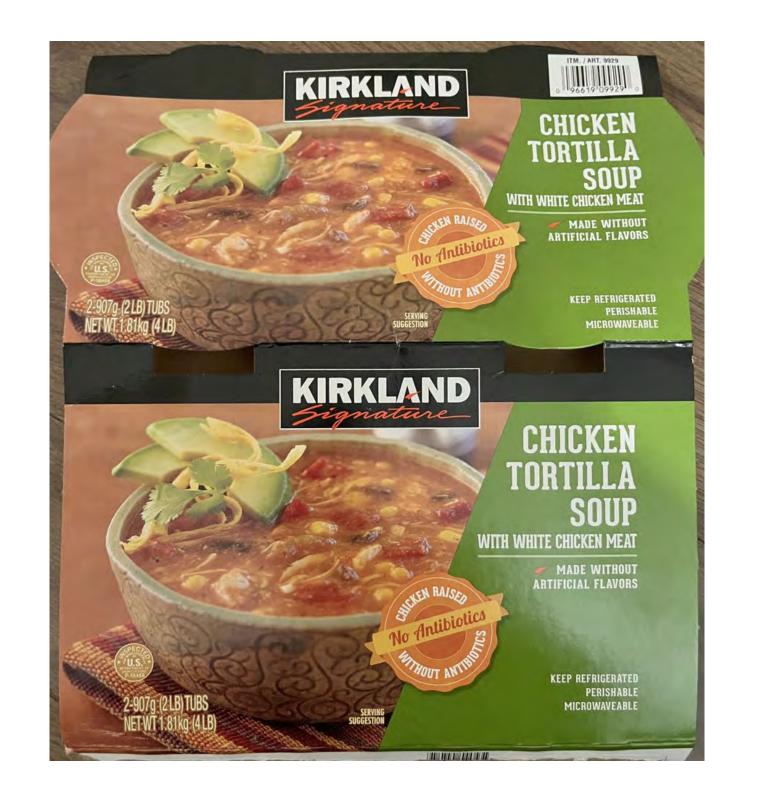

## **GLUTEN-FREE**

Kirkland Signature™ Chicken Tortilla Soup is a zesty blend of diced tomatoes, tender white chicken meat, sweet corn, and roasted poblano chile peppers, in a rich chicken stock infused with a hint of white corn masa and a squeeze of lime.

INGREDIENTS: CHICKEN STOCK (WATER, CHICKEN STOCK CONCENTRATE), WHITE CHICKEN MEAT, DICED TOMATOES IN JUICE (TOMATOES, TOMATO JUICE, CALCIUM CHLORIDE, CITRIC ACID), TOMATO PUREE (WATER, TOMATO PASTE), CORN, ONIONS, WATER, ROASTED POBLANO CHILI PEPPER, RED PEPPERS, CARROTS, GREEN CHILE PEPPER, CONTAINS 2% OR LESS OF: GREEN ONIONS, CORN TORTILLA CHIPS (WHOLE GRAIN CORN, WATER, VEGETABLE OIL (COTTONSEED, CORN, AND/OR SUNFLOWER)), SEA SALT, SPICES, WHITE CORN MASA, CHICKEN FAT (CHICKEN FAT, EXTRACT OF ROSEMARY), GARLIC, SUGAR, CULTURED DEXTROSE (CONTAINS MALTODEXTRIN), CHILI POWDER (SPICES, SEA SALT, GARLIC POWDER AND SILICON DIOXIDE), SMOKED PAPRIKA, ONION POWDER, PAPRIKA, LIME JUICE.