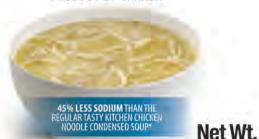

CONTAINS: WHEAT, EGG AND SOY.

BCI FOODS INC., 4800 Pinard Avenue, St-Hyacinthe, Quebec, Canada, J2S 8E1.

TEL.: 1-888-797-3210. Product of Canada. CONTAINS BIOENGINEERED FOOD INGREDIENTS.

\*TASTY KITCHEN REGULAR CHICKEN NOODLE CONDENSED SOUP CONTAINS 900 MG SODIUM PER SERVING. THIS PRODUCT CONTAINS 470 MG SODIUM PER SERVING.

SERVING SUGGESTION

10.5oz (298g)

# Chicken Noodle

**Condensed Soup** 

PRODUCT OF CANADA

Net Wt. 10.5oz (298g)

SERVING SUGGESTION