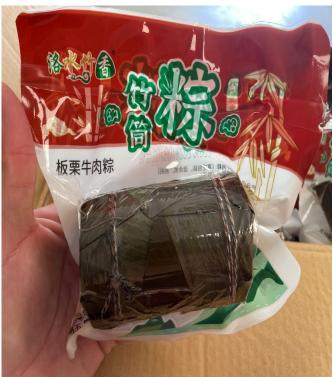

## Luoshui Gongxiang Chestnut Beef Dumplings (approximate 120 g (0.26 pounds))

UPC Code: 6973084531835