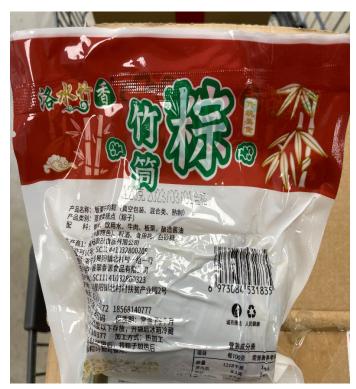

## Luoshui Gongxiang Chestnut Beef Dumplings (approximate 120 g (0.26 pounds))

UPC Code: 6973084531835