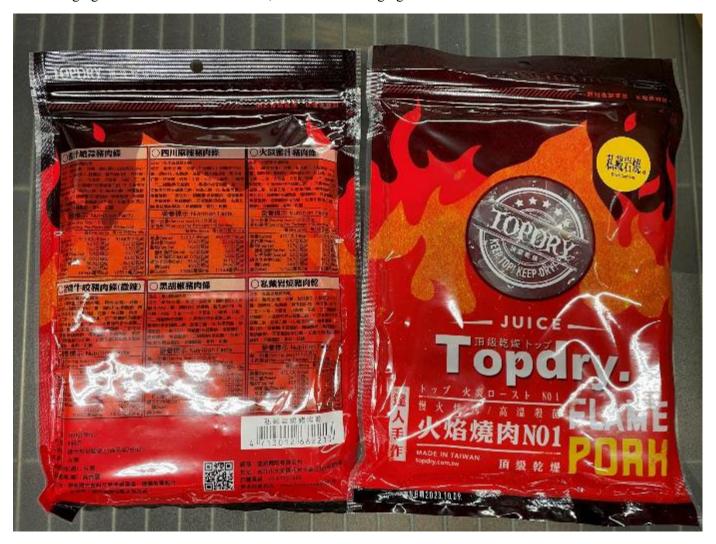

### Good Plenty Braised Abalone Stewed Minced Pork (net wt. approx. 0.463 lbs. per bag, 4 bag per box)

Inside UPC Code: 4716554040572; Immediate Packaging UPC Code: N/A

TopDry - FlamePork (net wt. approx. 0.353 lbs.)

Inside Packaging UPC Code: 4713012682213; Immediate Packaging UPC Code: N/A

Kow Kun Beef Jerky Original Flavor (net wt. approx. 0.661 lbs.)

Inside Packaging UPC Code: 4711671180019; Immediate Packaging UPC Code: N/A