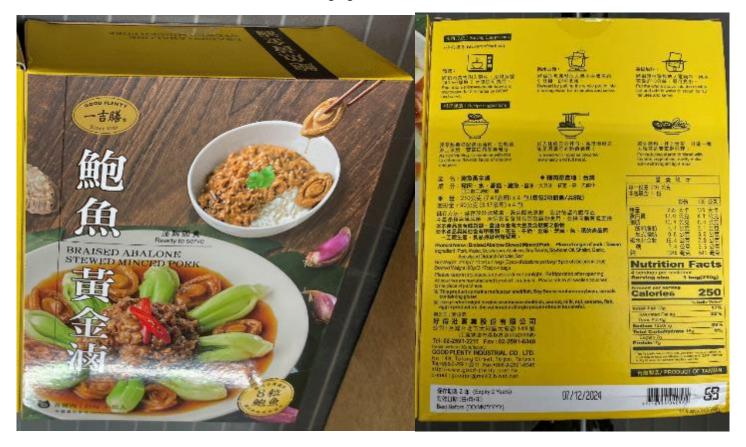

### Good Plenty Braised Abalone Stewed Minced Pork (net wt. approx. 0.463 lbs. per bag, 4 bag per box)

Inside UPC Code: 4716554040572; Immediate Packaging UPC Code: N/A

TopDry - FlamePork (net wt. approx. 0.353 lbs.)