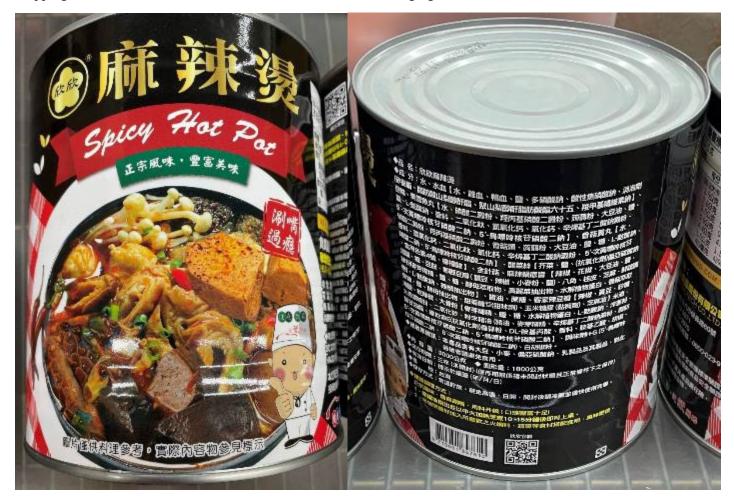

## XinXin Spicy Hot Pot [Chicken and Duck blood] (net wt. approx. 6.61 lbs.)

Shipping Container UPC Code: 4710051847610; Immediate Packaging UPC Code: N/A