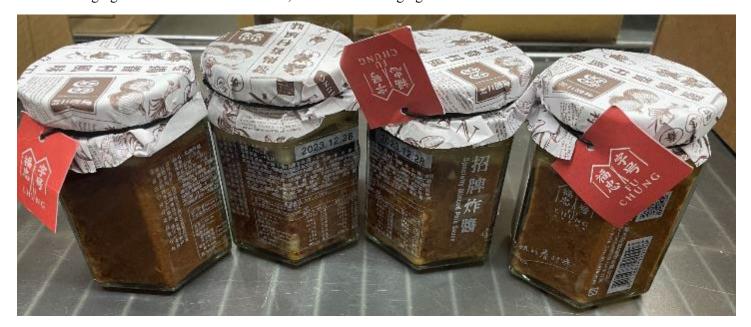

# Fu Chung Specialty Minced Pork Sauce (net wt. approx. 0.397 lbs.)

Inside Packaging UPC Code: 4710887920006; Immediate Packaging UPC Code: N/A