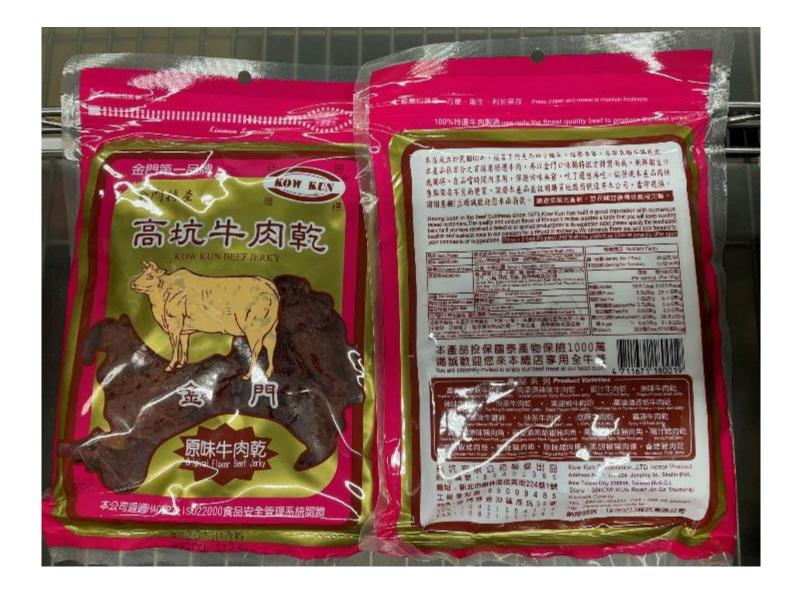

Inside Packaging UPC Code: 4713012682213; Immediate Packaging UPC Code: N/A

Kow Kun Beef Jerky Original Flavor (net wt. approx. 0.661 lbs.)

Inside Packaging UPC Code: 4711671180019; Immediate Packaging UPC Code: N/A