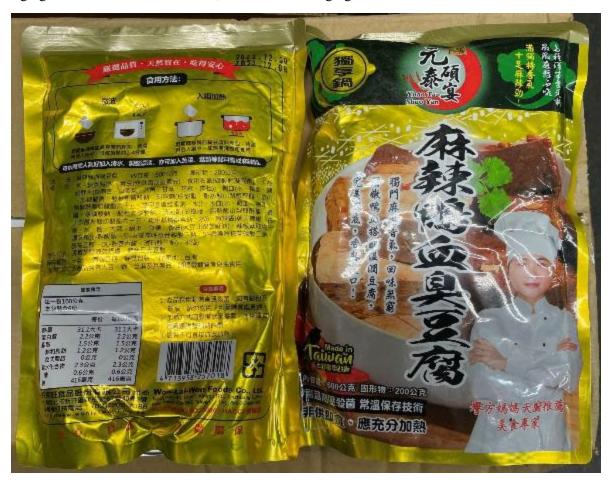

# Yuan Tai Shuo Yan Duck Blood Tofu (net wt. approx. 0.132 lbs.)

Inside Packaging UPC Code: 4713958257018; Immediate Packaging UPC Code: N/A