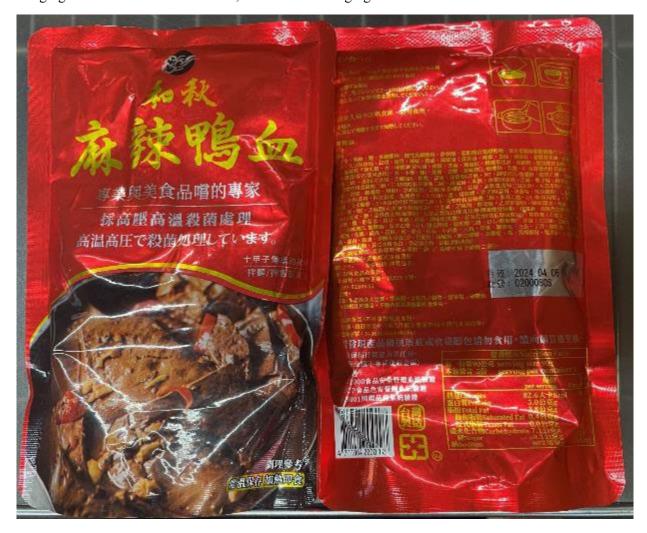

## Heqiu Spicy Duck Blood (net wt. approx. 0.992 lbs.)

 $Inside\ Packaging\ UPC\ Code:\ 4711064220018;\ Immediate\ Packaging\ UPC\ Code:\ N/A$ 