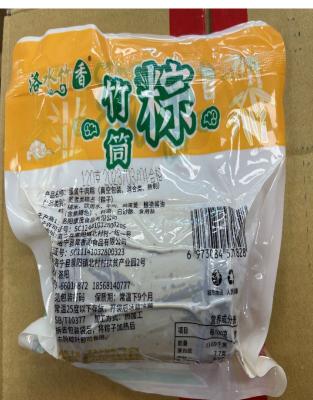

## Luoshui Gongxiang Egg Yolk Beef Dumplings (approximate 120 g (0.26 pounds))

UPC Code: 6973084531828