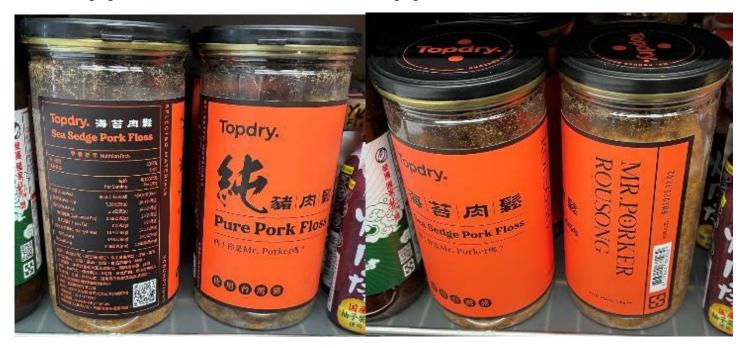

## TopDry Pure Pork Floss (net wt. approx. 0.5 lbs. per container)

Inside Packaging UPC Code: 4713012681032; Immediate Packaging UPC Code: N/A

Product 12: Beigang Delicious Rice Blood [Pork] (net wt. approx. 1.32 lbs.)