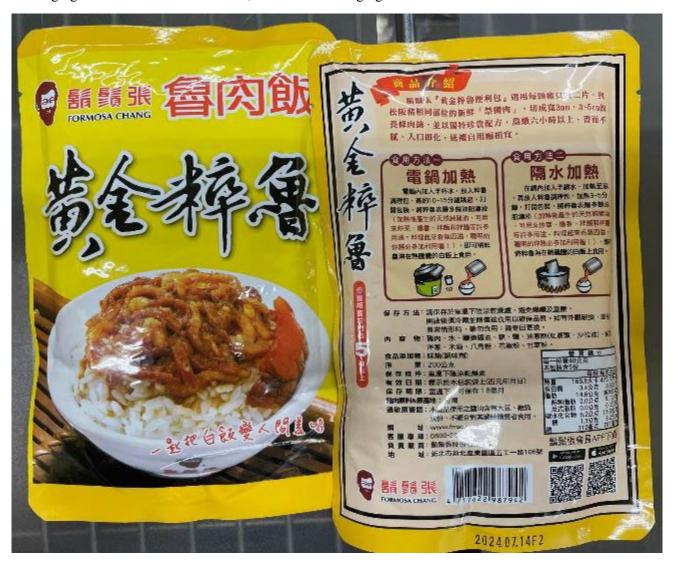

#### Formosa Chang Golden Zilu [Pork] (net wt. approx. 0.441 lbs.)

Inside Packaging UPC Code: 4717622987942; Immediate Packaging UPC Code: N/A