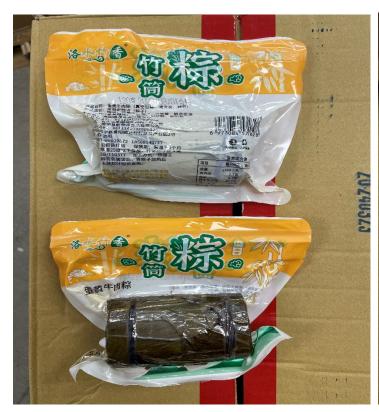

## Luoshui Gongxiang Egg Yolk Beef Dumplings (approximate 120 g (0.26 pounds))

UPC Code: 6973084531828

## Luoshui Gongxiang Chestnut Beef Dumplings (approximate 120 g (0.26 pounds))

UPC Code: 6973084531835