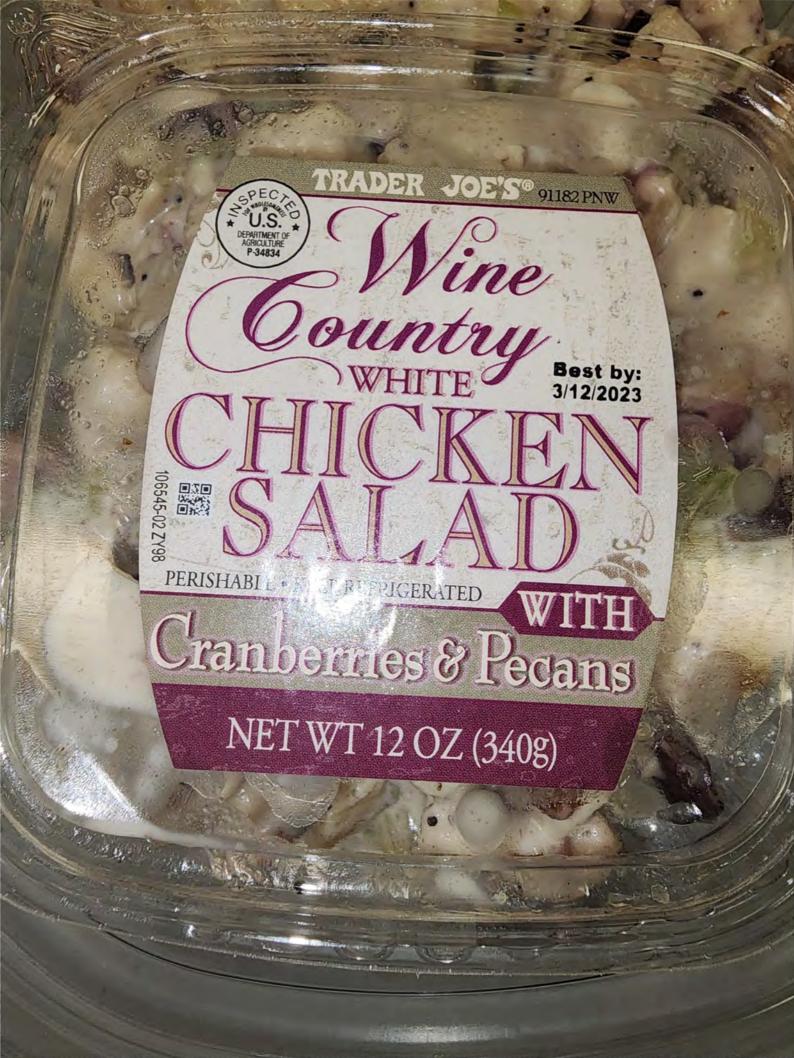

## Cranbernes C Locale PERISHABLE • KEEP REFRIGERATED

|                                                       | Amount/serving  | %DV*           | Amount/serving    | %DV*                                                                                                                                                                                                                                                                                                                                                                                                                                                                                                                                                                                                                                                                                                |
|-------------------------------------------------------|-----------------|----------------|-------------------|-----------------------------------------------------------------------------------------------------------------------------------------------------------------------------------------------------------------------------------------------------------------------------------------------------------------------------------------------------------------------------------------------------------------------------------------------------------------------------------------------------------------------------------------------------------------------------------------------------------------------------------------------------------------------------------------------------|
| Nutrition<br>Facts                                    |                 | 35%            | Total Carb. 16    | g <b>5%</b>                                                                                                                                                                                                                                                                                                                                                                                                                                                                                                                                                                                                                                                                                         |
| Serving Size                                          | Sat. Fat 2g     | 10%            | Fiber 1g          | 4%                                                                                                                                                                                                                                                                                                                                                                                                                                                                                                                                                                                                                                                                                                  |
| 3/4 cup (113g)<br>Servings about 3                    | Trans Fat Og    |                | Sugars 14g        |                                                                                                                                                                                                                                                                                                                                                                                                                                                                                                                                                                                                                                                                                                     |
| Calories 320                                          | Cholost. 45mg   | g <b>15</b> %  | Protein 13g       |                                                                                                                                                                                                                                                                                                                                                                                                                                                                                                                                                                                                                                                                                                     |
| Fat C 1. 20                                           | Soulum 450m     | ig <b>19</b> % |                   |                                                                                                                                                                                                                                                                                                                                                                                                                                                                                                                                                                                                                                                                                                     |
| * Per xent Daily Values<br>based on a 2,000 calone de | (Janin A 2% • \ | /itamin C      | 4% • Calcium 2% • | and the second se |

INGREDIENTS: GRILLED CHICKEN BREAST (CHICKEN BREAST WITH RIB MEAT, WATER, EXPELLER PRESSED CANOLA OIL, RICE STARCH, SALT, SUGAR, LEMON JUICE CONCENTRATE, GARLIC, BLACK PEPPER), MAYONNAISE STYLE DRESSING (EXPELLER PRESSED CANOLA OIL, PINEAPPLE JUICE, WATER, HONEY, SUGAR, WHOLE CANOLA OIL, PINEAPPLE JUICE, WATER, HONEY, SUGAR, WHOLE GGS AND EGG YOLK, DISTILLED VINEGAR, SALT, SPICES, EGGS AND EGG YOLK, DISTILLED VINEGAR, LEMON JUICE XANTHAN GUM, APPLE CIDER VINEGAR, LEMON JUICE SUGAR, SUNFLOWER OIL), PECANS, SUGAR, POPPY SEEDS.

106547-02 ZY98

82PNW B

CONTAINS EGG AND PECANS.

DIST & SOLD