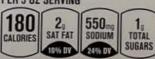

## **Nutrition Facts**

3 servings per container Serving size 5 oz (140g)

Amount per serving **Calories** 

INGREDIENTS: CHICKEN,

(PASTEURIZED MILK, CHEESE CULTURE, SALT, ENZYMES, ANNATTO [VEGETABLE

COLOR], [POTATO STARCH

|                  | % Daily Value |
|------------------|---------------|
| Total Fat 5g     | 6%            |
| Saturated Fat 2g | 10%           |
| Trans Fat 0g     |               |
| Cholesterol 75mg | 25%           |

| Cholester of 75mg     | 25 /0 |
|-----------------------|-------|
| Sodium 550mg          | 24%   |
| Total Carbohydrate 7g | 3%    |

| Total Caracing and 19 |    |
|-----------------------|----|
| Dietary Fiber 0g      | 0% |
| Total Sugars 1g       |    |