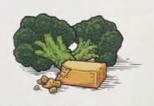

## Broccoli Stuffed Chicken

BONELESS SKINLESS
CHICKEN BREAST
HAND STUFFED WITH
BROCCOLI & CHEDDAR
AU GRATIN

fully cooked · microwavable keep refrigerated · perishable

PER 5 OZ SERVING

NET WT 16 OZ (1 LB) 454g

# Stuffed Chicken

Broccoli