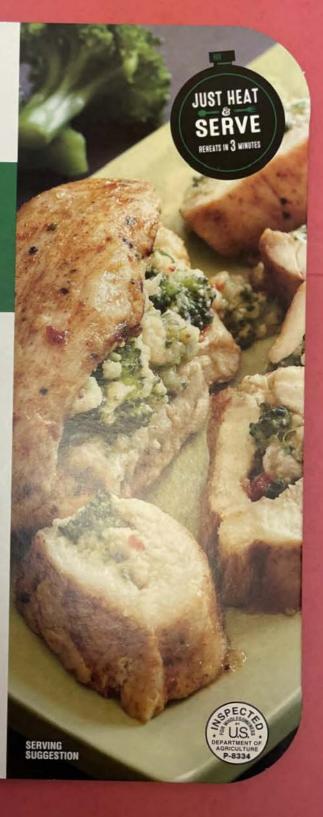

## Broccoli Stuffed Chicken

BONELESS SKINLESS
CHICKEN BREAST
HAND STUFFED WITH
BROCCOLI & CHEDDAR
AU GRATIN

fully cooked · microwavable keep refrigerated · perishable

PER 5 OZ SERVING

NET WT 16 OZ (1 LB) 454g

### HEATING INSTRUCTIONS

MICROWAVE (RECOMMENDED) USING SCISSORS, CUT OPEN PACKAGE AND PLACE THE CHICKEN ON A CUTTING BOARD. SLICE THE CHICKEN INTO 1-INCH SLICES. PLACE ALL OF THE PIECES ON A MICROWAVE SAFE PLATE AND DRIZZLE WITH ANY REMAINING JUICES EVENLY OVER ALL SLICES. APPLY A DAMP PAPER TOWEL TO YOUR DISH. MICROWAVE FOR 3 MINUTES (OR UNTIL HOT). CAREFULLY REMOVE PLATE FROM THE MICROWAVE AND REMOVE DAMP PAPER TOWEL, LET COOL FOR 30 SECONDS AND THEN SERVE.