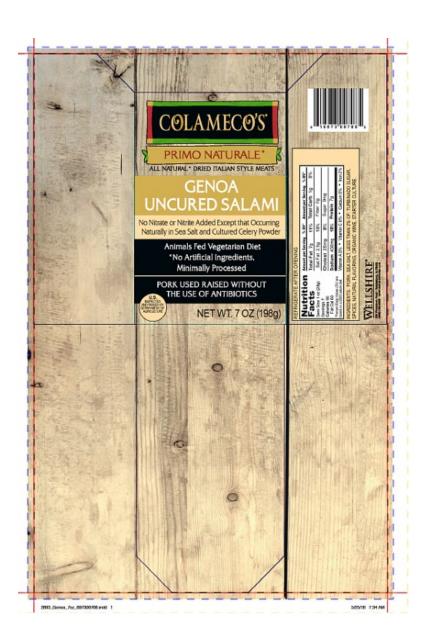

• 7-oz. plastic tray of "COLAMECO'S PRIMO NATURALE GENOA UNCURED SALAMI" with sell by date 12/23/23.

• 7-oz. plastic tray of "COLAMECO'S PRIMO NATURALE BLACK PEPPER UNCURED SALAMI" with use by dates 12/22/23, 12/30/23, and 1/17/24.