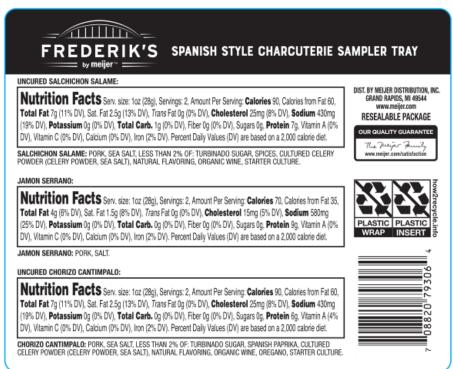

• 6-oz. plastic tray of "FREDERIK'S by meijer SPANISH STYLE charcuterie sampler tray" with sell by date 4/15/23.

• 6-oz. plastic tray of "Boar's Head CHARCUTUERIE TRIO" with sell by dates 4/13/23, 4/14/23, and 4/15/23.

## 

Iron 2%
Not a significant source of dietary fiber,
sugars, Vitamin A, Vitamin C, and Calcium.
"Percent Daily Values are based on a 2,000
calorie diet.

INGREDIENTS: PORK, SEA SALT, LESS THAN 2% OF: TURBINADO SUGAR, SPICES, NATURAL FLAVORING, ORGANIC WINE, STARTER CULTURE.

INGREDIENTS: PORK, SEA SALT, LESS THAN 2% OF THE FOLLOWING: TURBINADO SUGAR, SPICES, NATURAL FLAVORING, STARTER CULTURE.