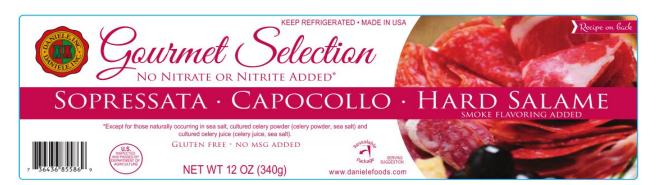

• 12-oz. plastic tray of "Gourmet Selection SOPRESSATA, CAPOCOLLO, HARD SALAME" with sell by date 4/14/23.

DIRECTIONS:
Arrange first 7 ingredients on a large platter or place in individual plates. Pour clive oil into a small bowl, and add sea salt, ground pepper, and rosemary. Place mustard in a separate small bowl. Set out small plates for guests to help themselves!