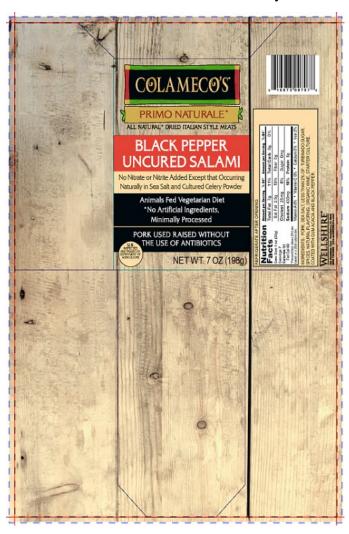

• 7-oz. plastic tray of "COLAMECO'S PRIMO NATURALE GENOA UNCURED SALAMI" with sell by date 12/23/23.

• 7-oz. plastic tray of "COLAMECO'S PRIMO NATURALE BLACK PEPPER UNCURED SALAMI" with use by dates 12/22/23, 12/30/23, and 1/17/24.