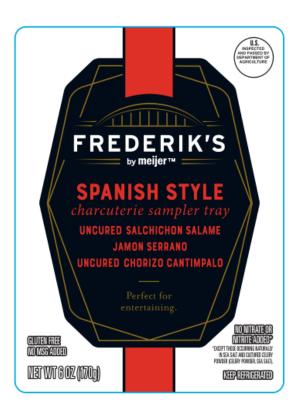

• 6-oz. plastic tray of "FREDERIK'S by meijer SPANISH STYLE charcuterie sampler tray" with sell by date 4/15/23.

• 6-oz. plastic tray of "Boar's Head CHARCUTUERIE TRIO" with sell by dates 4/13/23, 4/14/23, and 4/15/23.