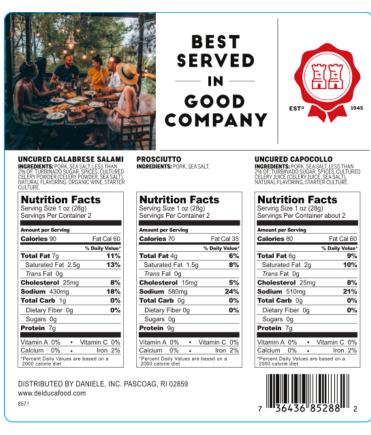

## 

Iron 2%
Not a significant source of dietary fiber,
sugars, Vitamin A, Vitamin C, and Calcium.
"Percent Daily Values are based on a 2,000
calorie diet.

INGREDIENTS: PORK, SEA SALT, LESS THAN 2% OF: TURBINADO SUGAR, SPICES, NATURAL FLAVORING, ORGANIC WINE, STARTER CULTURE.

# Nutrition Facts Serving Size 1 oz (28g)

Sodium 500mg 21%
Total Carbohydrates 0g 0%
Protein 8g

Iron 6%
Not a significant source of dietary fiber, sugars, Vitamin A, Vitamin C, and Calcium.
Percent Daily Values are based on a 2,000 calorie diet.

INGREDIENTS: PORK, SEA SALT, LESS THAN 2% OF THE FOLLOWING: TURBINADO SUGAR, SPICES, NATURAL FLAVORING, STARTER CULTURE.

#### **Nutrition Facts** Serving Size 1 oz (28g) Servings per Container Amount per Serving Calories from Fat 90 Calories 120 % Daily Value Total Fat 10g 15% Saturated Fat 3g 15% Trans Fat 0g Cholesterol 20mg 7% Sodium 470mg 20% Total Carbohydrates 1g 0% Protein 9g Iron 2% Not a significant source of dietary fiber, sugars, Vitamin A, Vitamin C, and Calcium. "Percent Daily Values are based on a 2,000 calorie diet.