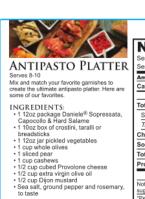

• 12-oz. plastic tray of "Gourmet Selection SOPRESSATA, CAPOCOLLO, HARD SALAME" with sell by date 4/14/23.

DIRECTIONS:
Arrange first 7 ingredients on a large platter or place in individual plates. Pour clive oil into a small bowl, and add sea salt, ground pepper, and rosemary. Place mustard in a separate small bowl. Set out small plates for guests to help themselves!