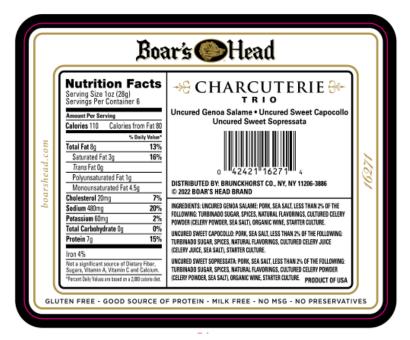

• 6-oz. plastic tray of "FREDERIK'S by meijer SPANISH STYLE charcuterie sampler tray" with sell by date 4/15/23.

• 6-oz. plastic tray of "Boar's Head CHARCUTUERIE TRIO" with sell by dates 4/13/23, 4/14/23, and 4/15/23.