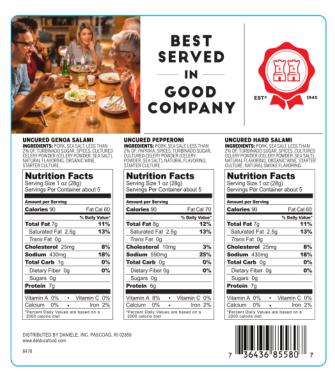

INGREDIENTS: PORK, SEA SALT, LESS THAN 2% OF THE FOLLOWING: TURBINADO SUGAR, SPICES, NATURAL FLAVORING, STARTER CULTURE.

#### **Nutrition Facts** Serving Size 1 oz (28g) Servings per Container Amount per Serving Calories from Fat 90 Calories 120 % Daily Value Total Fat 10g 15% Saturated Fat 3g 15% Trans Fat 0g Cholesterol 20mg 7% Sodium 470mg 20% Total Carbohydrates 1g 0% Protein 9g Iron 2% Not a significant source of dietary fiber, sugars, Vitamin A, Vitamin C, and Calcium. "Percent Daily Values are based on a 2,000 calorie diet.

INGREDIENTS: PORK, SEA SALT, LESS THAN 2% OF: TURBINADO SUGAR, SPICES, NATURAL FLAVORING, ORGANIC WINE, STARTER CULTURE, NATURAL SMOKE FLAVORING.