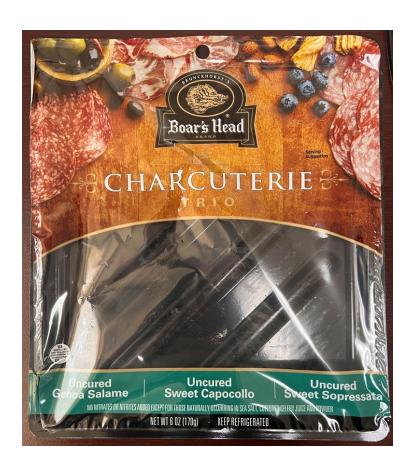

• 6-oz. plastic tray of "FREDERIK'S by meijer SPANISH STYLE charcuterie sampler tray" with sell by date 4/15/23.

• 6-oz. plastic tray of "Boar's Head CHARCUTUERIE TRIO" with sell by dates 4/13/23, 4/14/23, and 4/15/23.