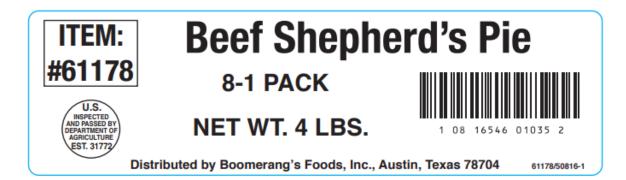

COMERANGS<br>Australian Inspired Eats | BOOMERANG'S<br>Australian Inspired Eats                                 | FRAGILE<br>Boz SHEPHERDS PIE<br>BOOMERANGS<br>Australian Inspired Eats | BOOMERANG'S<br>Australian Inspired Eats                                                                                                                             |
|                                                                         | BOOMERANG'S<br>Boz SHEPHEROS PIE<br>11314                               |                                                                        |                                                                                                                                                                     |

This label is placed on the outside of the master case.