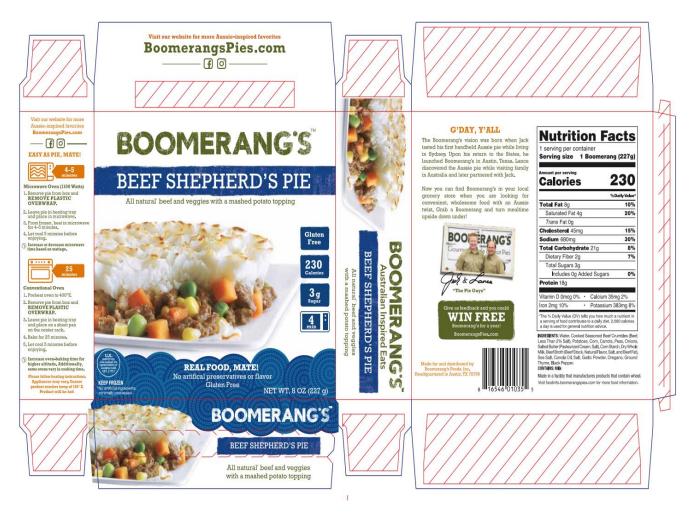

1 pie is placed in the carton.

8 cartons are placed in a brown corrugate box for shipping.

|                                                                         | BOOMERANG'S<br>Australian Inspired Eats<br>sos shepheros pie<br>FRAGILE |                                                                        | DO NOCT DROP   KEEP FROZEN AT 0'F (-18' C) OR BELOW<br>THIS SIDE UP   DO NOT FUNCH OR<br>CUT WITH KNIPE FRAGE<br>DO NOT DROP   802 SHEPHERDS PIE BoomerangsPies.com |
|-------------------------------------------------------------------------|-------------------------------------------------------------------------|------------------------------------------------------------------------|---------------------------------------------------------------------------------------------------------------------------------------------------------------------|
| FRAGILE<br>Boc SHEPHERDS PIE<br>BOCOMERANGS<br>Australian Inspired Eats | BOOMERANG'S<br>Australian Inspired Eats                                 | FRAGILE<br>Boz SHEPHERDS PIE<br>BOOMERANGS<br>Australian Inspired Eats | BOOMERANG'S<br>Australian Inspired Eats                                                                                                                             |
|                                                                         | BOOMERANG'S<br>Boz SHEPHEROS PIE<br>11314                               |                                                                        |                                                                                                                                                                     |