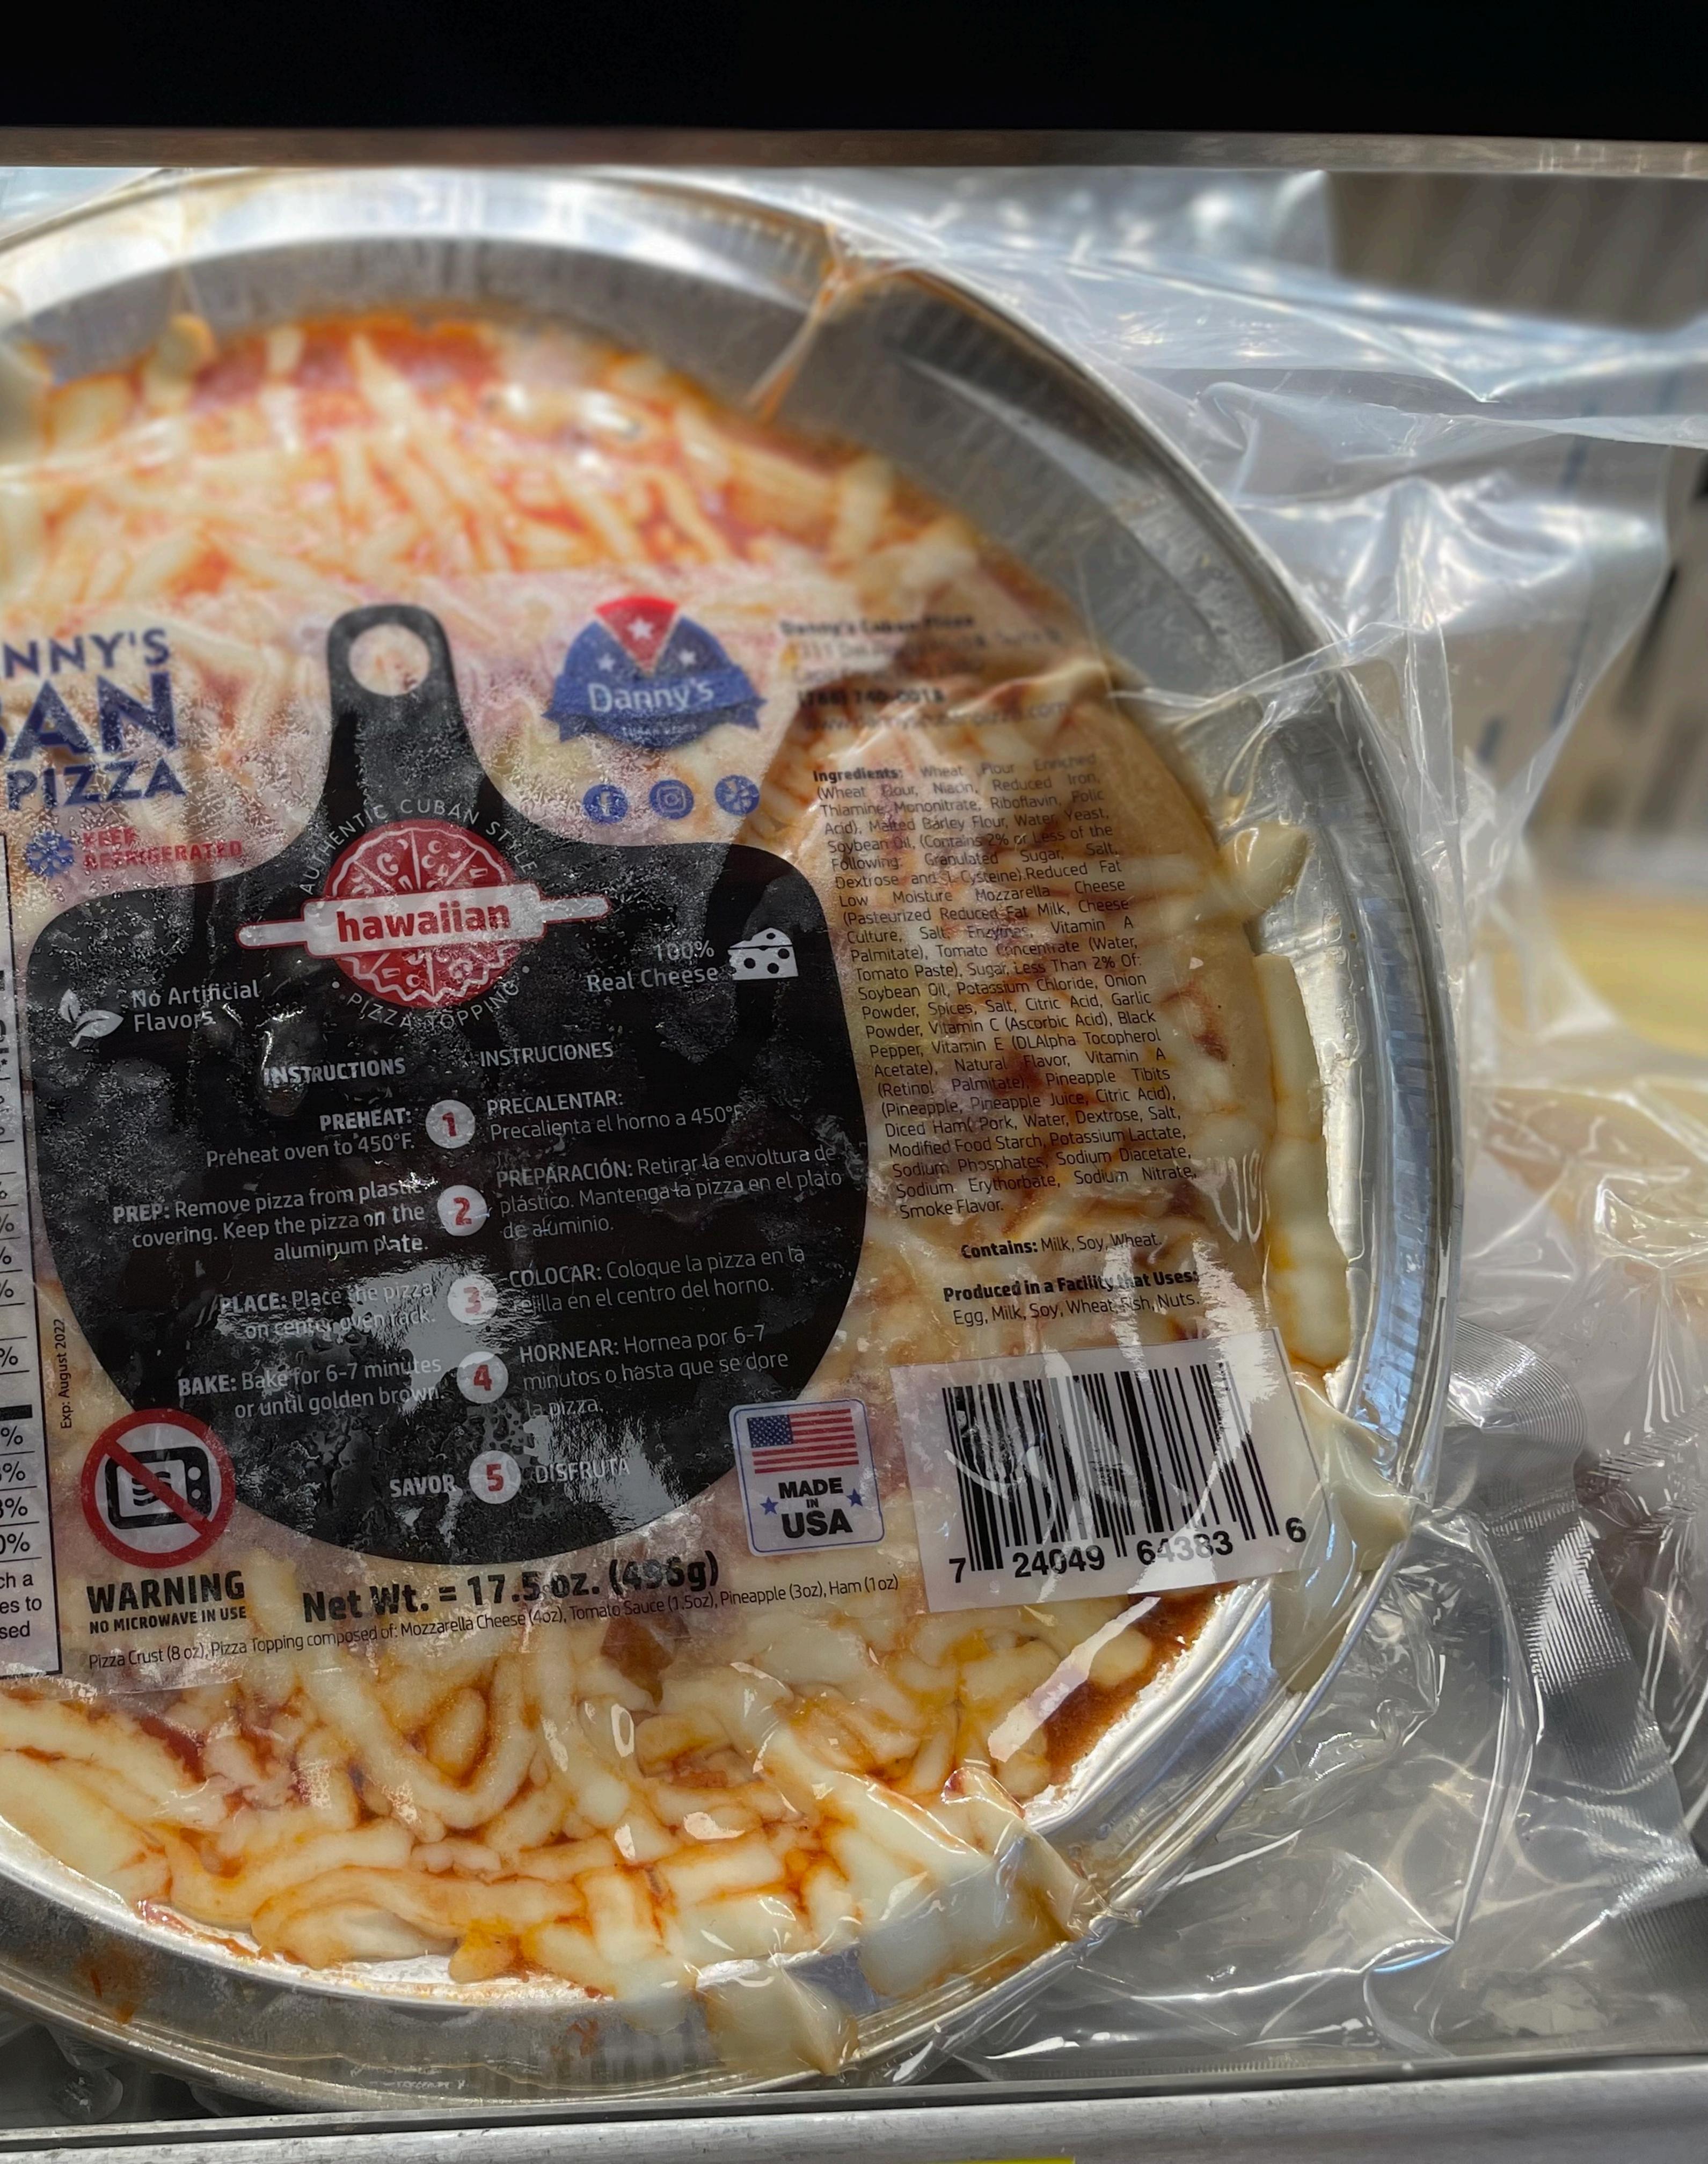

Tot Sa Tra Cho Sod -----Tota Die Tota

Prot Vitar

Calci Iron 1 Potas \*The % nutrient

| ······································                                     | PIZZA                                           |  |
|----------------------------------------------------------------------------|-------------------------------------------------|--|
| utrition Facts                                                             | KEEP<br>REFRIGERATED                            |  |
| out 6 servings per container<br>ving size 2 oz (57g)                       |                                                 |  |
|                                                                            |                                                 |  |
| <b>Nount per serving</b><br><b>Nories</b> 150                              | No Artificial                                   |  |
| % Daily Value*                                                             |                                                 |  |
| tal Fat 6g 8%                                                              | INSTRUCTIONS                                    |  |
| aturated Fat 2.5g 13%                                                      | PREHEAT:                                        |  |
| ans Fat 0g                                                                 | Preheat oven to 450°F.                          |  |
| olesterol 15mg 5%                                                          |                                                 |  |
| dium 380mg 17%                                                             | PREP: Remove pizza from plastic                 |  |
| al Carbohydrate 17g 6%                                                     | covering. Keep the pizza on the aluminum plate. |  |
| etary Fiber 1g 3%                                                          |                                                 |  |
| tal Sugars 0g                                                              | PLACE: Place the pizza<br>on center oven rack.  |  |
| dded Sugars 0g 0%                                                          |                                                 |  |
| tein 7g                                                                    | BAKE: Bake for 6-7 minutes                      |  |
| min D 0mcg 0%                                                              | or until golden brown.                          |  |
| ium 85mg 8%                                                                | й<br>Ш                                          |  |
|                                                                            |                                                 |  |
|                                                                            | SAVOR                                           |  |
| ssium 35mg 2%                                                              |                                                 |  |
| 6Daily Value tells you how much a<br>t in a serving of food contributes to |                                                 |  |
| diet. 2,000 calories a day is used                                         | MADNING                                         |  |

a daily diet. 2,000 calories a for general nutrition advice.

\*Please note, there are no labels available for the chorizo and ham pizzas, the posted labels are similar, with the words "chorizo" and "ham" in the place where "pepperoni" and "Hawaiian" are located on the posted labels.