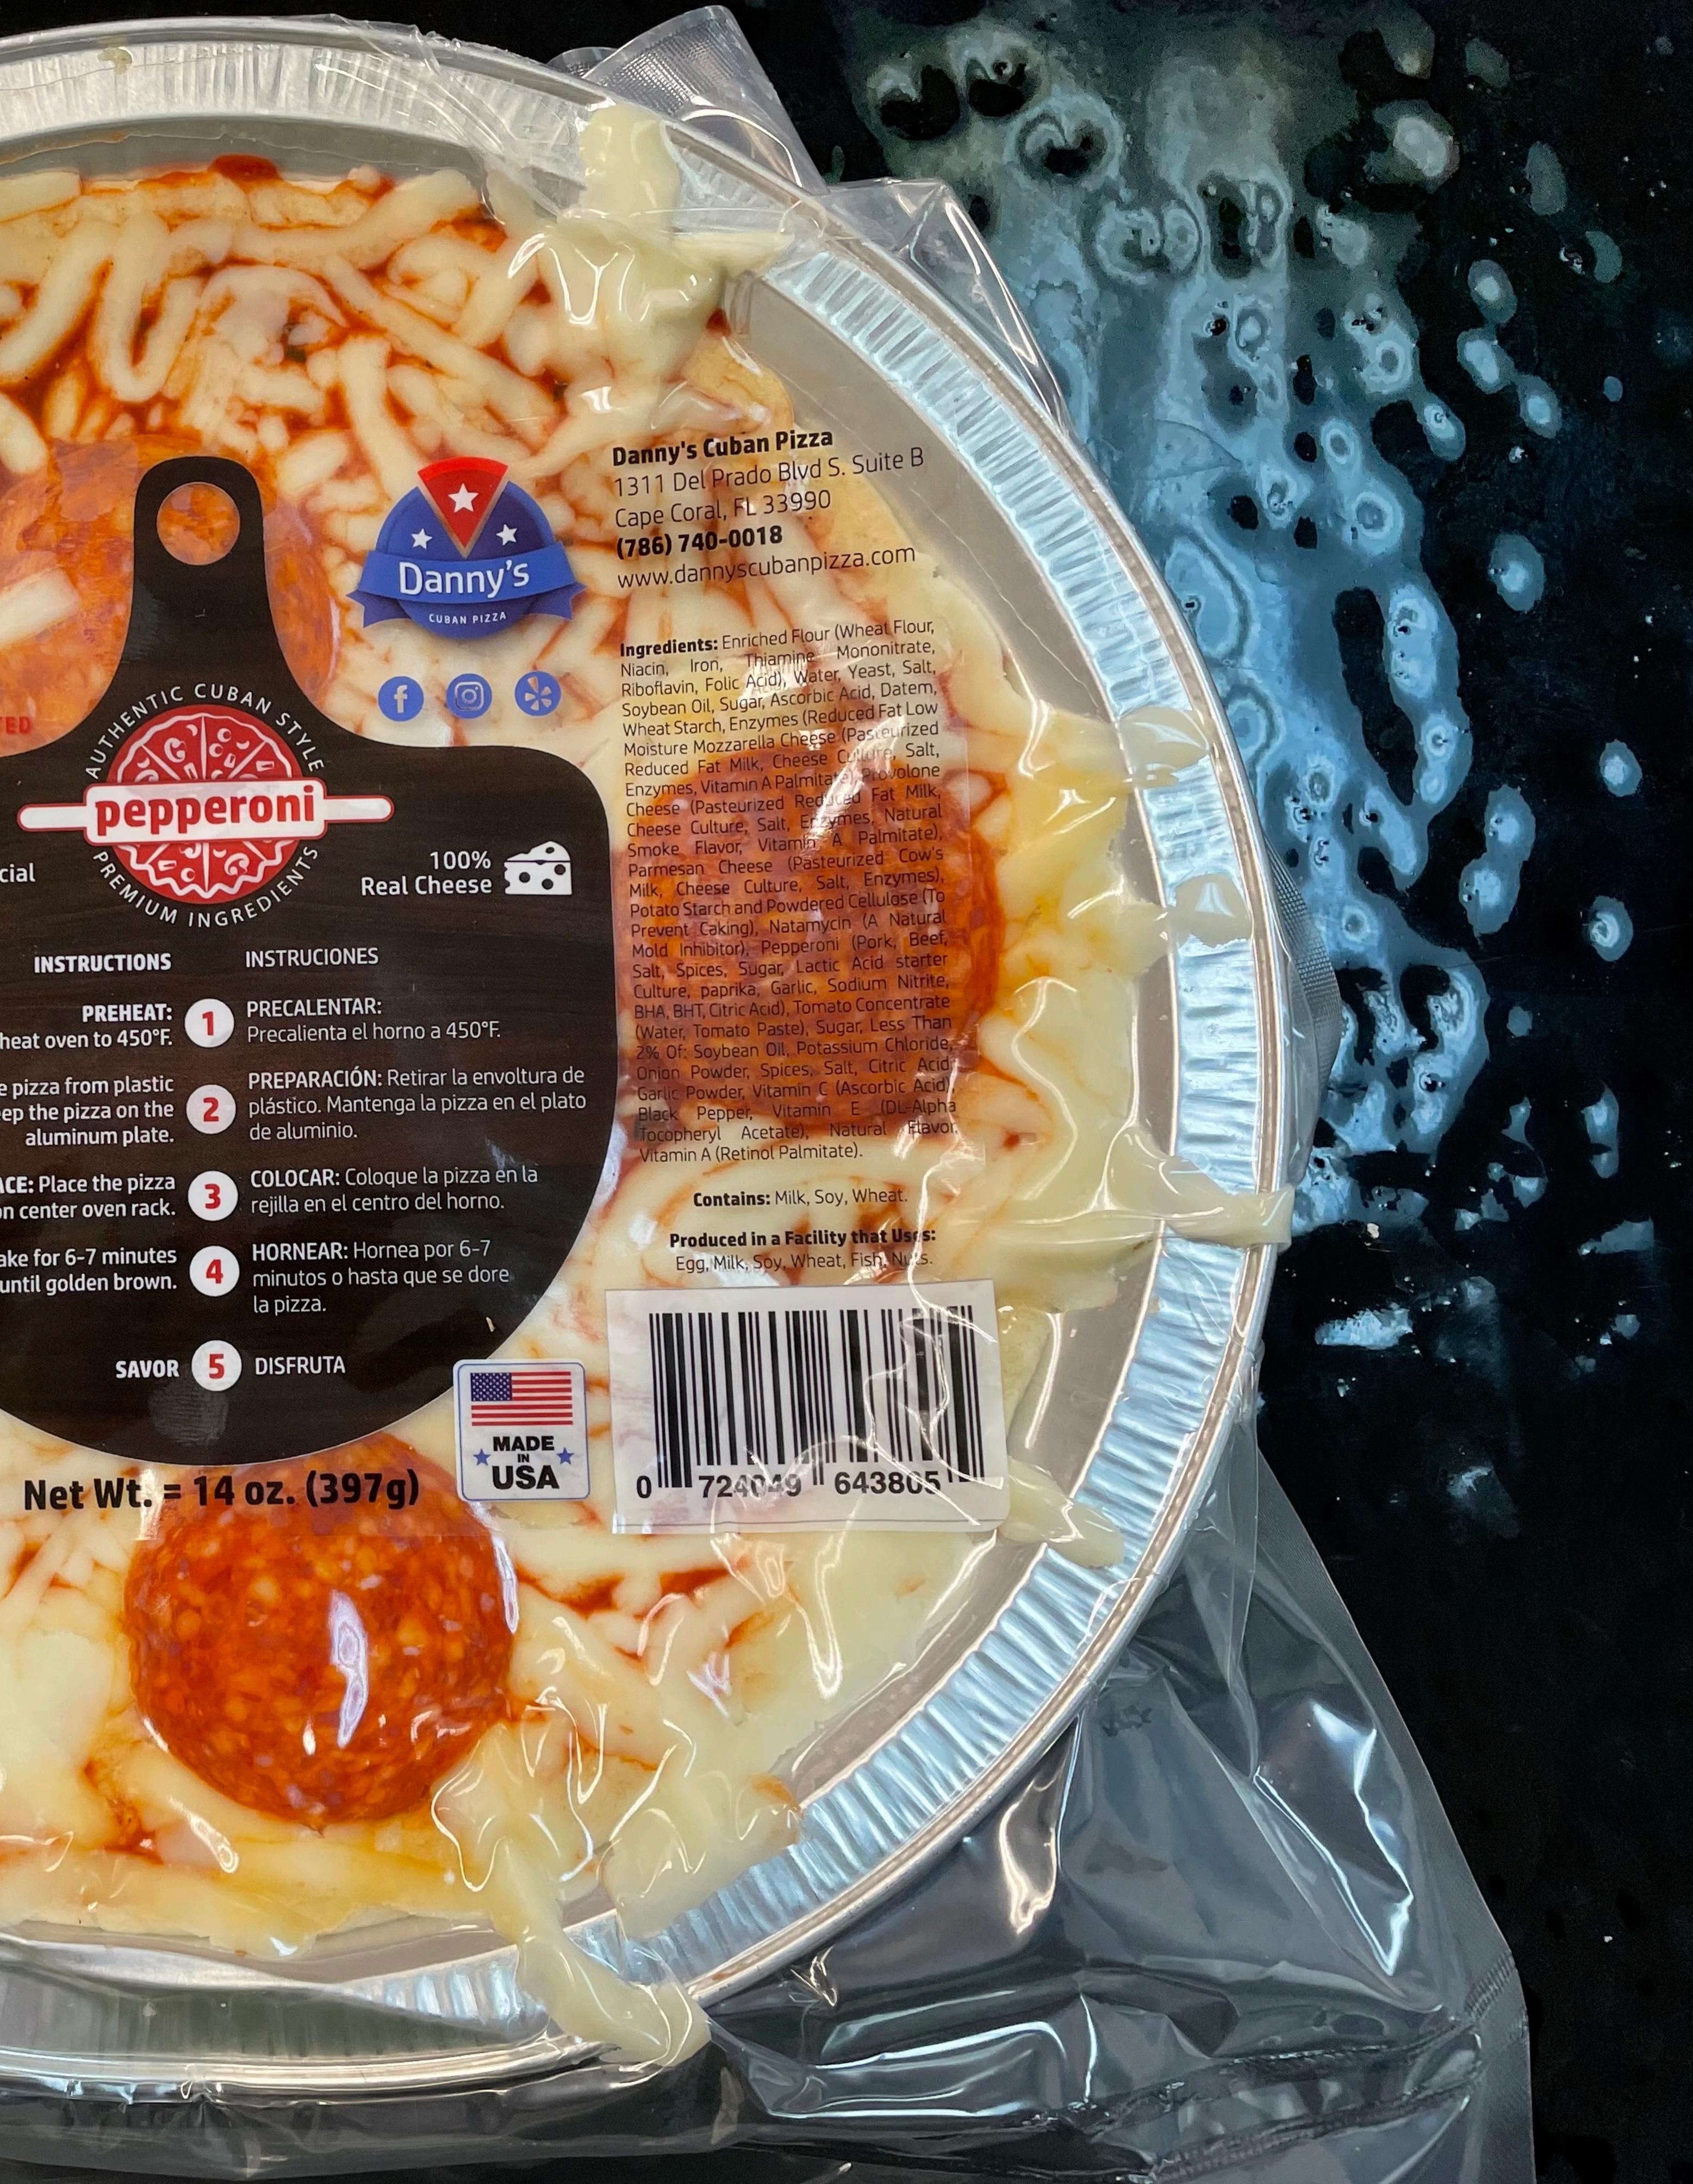

a daily diet. 2,000 calories a for general nutrition advice.

\*Please note, there are no labels available for the chorizo and ham pizzas, the posted labels are similar, with the words "chorizo" and "ham" in the place where "pepperoni" and "Hawaiian" are located on the posted labels.