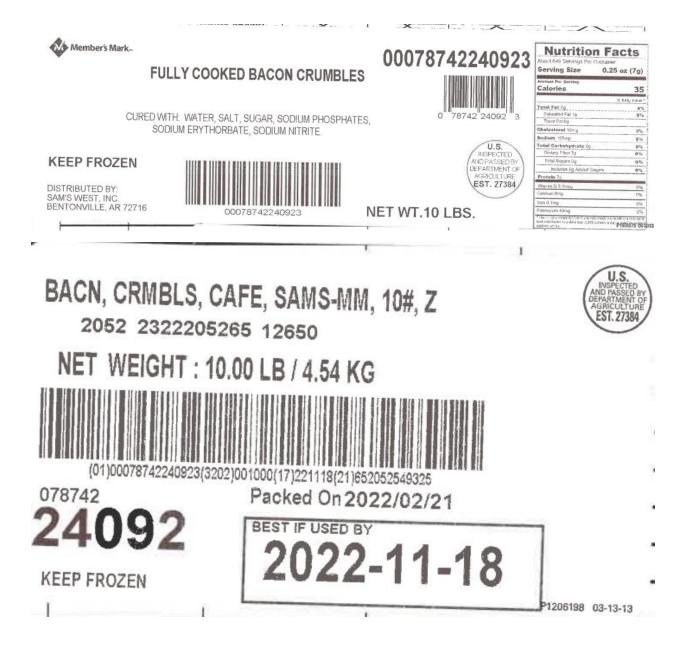

## PRECOOKED BACON TOPPING

43200 12002

CURED WITH: WATER, SALT, SUGAR, SODIUM PHOSPHATES, SODIUM ERYTHORBATE, SODIUM NITRITE. NOT FOR RETAIL SALE

2054 KEEP REFRIGERATED Net Weight 10.00 lbs. (4.54 kg) 2054205465 101

## PRECOOKED BACON TOPPING

43200 12003

CURED WITH: WATER, SALT, SUGAR, SODIUM PHOSPHATES, SODIUM ERYTHORBATE, SODIUM NITRITE. NOT FOR RETAIL SALE EST. 27384

2055 KEEP REFRIGERATED Net Weight 10.00 lbs. (4.54 kg) 2055205565 101

4

43200 12296

SMOKE FLAVORING ADDED CURED WITH: WATER, SALT, SODIUM ERYTHORBATE, SODIUM NITRITE. MAY CONTAIN: SUGAR, SMOKE FLAVORING, SODIUM PHOSPHATES.

2053 KEEP REFRIGERATED (MAY BE FROZEN) Net Weight 10.00 lbs. (4.54 kg) 2053205365 101