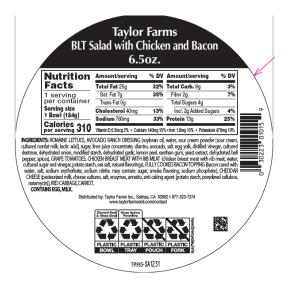

Taylor Farms BLT Salad with Chicken & Bacon, 6.5 oz., Est. 44818

Expiration Dates: 5/4/2022, 5/5/2022, 5/6/2022, 5/7/2022, 5/8/2022, 5/9/2022, 5/11/2022, 5/12/2022, 5/14/2022, 5/16/2022, 5/18/2022, 5/21/2022, 5/22/2022, 5/24/2022, 5/27/2022, 5/29/2022.