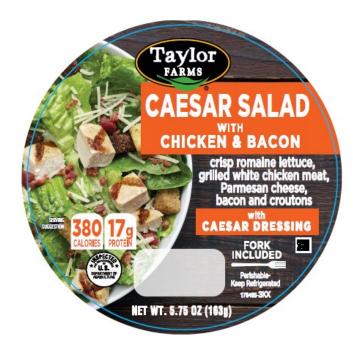

## Finding Lot# / Julian Date, EST# Information Example:

Taylor Farms Caesar Salad with Chicken & Bacon, 5.75 oz., Est. 44818

Expiration Dates: 5/5/2022, 5/8/2022, 5/9/2022, 5/12/2022, 5/13/2022, 5/15/2022, 5/16/2022, 5/17/2022, 5/18/2022, 5/21/2022, 5/22/2022, 5/23/2022, 5/24/2022, 5/25/2022, 5/29/2022, 5/30/2022.

|                                                                                                             |                               | Taylor<br>Caesar<br>with Chicken<br>5.75                                                                                                                                                                                                                                                                                        | Farm<br>Sal<br>and<br>ioz.                                                                                                                                                                       | ns<br>ad<br>Bacon                                                                                                                                                                                                                                                                                                                                                                         |                                                                                                                                                                                                                                                            |
|-------------------------------------------------------------------------------------------------------------|-------------------------------|---------------------------------------------------------------------------------------------------------------------------------------------------------------------------------------------------------------------------------------------------------------------------------------------------------------------------------|--------------------------------------------------------------------------------------------------------------------------------------------------------------------------------------------------|-------------------------------------------------------------------------------------------------------------------------------------------------------------------------------------------------------------------------------------------------------------------------------------------------------------------------------------------------------------------------------------------|------------------------------------------------------------------------------------------------------------------------------------------------------------------------------------------------------------------------------------------------------------|
|                                                                                                             | Nutrition                     | Amount/serving                                                                                                                                                                                                                                                                                                                  | % DV                                                                                                                                                                                             | Amount/serving                                                                                                                                                                                                                                                                                                                                                                            | % DV                                                                                                                                                                                                                                                       |
|                                                                                                             | Facts                         | Total Fat 31g                                                                                                                                                                                                                                                                                                                   | 40%                                                                                                                                                                                              | Total Carb. 10g                                                                                                                                                                                                                                                                                                                                                                           | 4%                                                                                                                                                                                                                                                         |
| /                                                                                                           | 1 serving                     | Sat. Fat 8g                                                                                                                                                                                                                                                                                                                     | 40%                                                                                                                                                                                              | Fiber 2g                                                                                                                                                                                                                                                                                                                                                                                  | 7%                                                                                                                                                                                                                                                         |
| /                                                                                                           | per container                 | Trans Fat 0g                                                                                                                                                                                                                                                                                                                    |                                                                                                                                                                                                  | Total Sugars 2g                                                                                                                                                                                                                                                                                                                                                                           | \                                                                                                                                                                                                                                                          |
| /                                                                                                           | Serving size<br>1 Bowl (163g) | Cholesterol 55mg                                                                                                                                                                                                                                                                                                                | 18%                                                                                                                                                                                              | Incl. 1g Added Sugar                                                                                                                                                                                                                                                                                                                                                                      |                                                                                                                                                                                                                                                            |
| 1                                                                                                           |                               | Sodium 880mg                                                                                                                                                                                                                                                                                                                    | 38%                                                                                                                                                                                              | Protein 17g                                                                                                                                                                                                                                                                                                                                                                               | 31%                                                                                                                                                                                                                                                        |
|                                                                                                             | Calories<br>per serving 380   | Vitamin D 0.4mg 2% • Cakiu                                                                                                                                                                                                                                                                                                      | m 230mg 201                                                                                                                                                                                      | • liter 2.1mg 10% • Potassium                                                                                                                                                                                                                                                                                                                                                             | 410mg 8%                                                                                                                                                                                                                                                   |
| egg yolks, r<br>spice, tama<br>gum, dehy<br>and vineg<br>potato st<br>TOPPINC<br>CUT M<br>mono<br>who<br>ho |                               | Than 7% of vorcester shite say<br>lipeoper extracti, sait, lerroon<br>(, c) (c)(c)(c) RESAT MEAT WI<br>all fauos), RAMIGSAN CHEES<br>reerythorbate, sodium nitrite-<br>Routoka, lerriched flour ()<br>(, suga, 7% or less of wheat g)<br>(, parmesan cheese and erazy<br>a mathol (coling, estractives of<br>H (ANCHOVY), MILK, | ce (distilled<br>Juice concer<br>H RIB MEAT<br>E (parmesan<br>king), natam<br>may contain<br>wheat flour,<br>when flour,<br>with rosemar<br>den, rye me<br>me modifie<br>f turmeric ar<br>WHEAT. | vitegar, miclasses, sugar, waite,<br>trate, ganic, spice, mustard bra<br>cificitiem breasit mean with thi<br>cheese (pasteurized milk, che<br>yord) a natural model inhibitori<br>e sugar, smoke flavoring, sodiu<br>maited barley flour, indan, r<br>y extract and assorbic add ib<br>a), caramei color, dehydrated po<br>d cheese (pasteurized milk, ch<br>d papetka (color), enzymes). | , sat, onion, anchow, garlic,<br>n, anchowy estract, ramthan<br>meat, water, cultured sugar<br>ese culture, sat, enzymes)<br>(), FULLY COOKED BACON<br>m phosphate), COUNTRY<br>reduced iron, thamine<br>o preserve freshness(),<br>asteje, garlic powder, |
|                                                                                                             | Distributed                   | by: Taylor Farms Inc., S<br>www.taylorfarmso<br>0 - 30223<br>178498                                                                                                                                                                                                                                                             | deli.com/c                                                                                                                                                                                       | A 93902 • 877-323-7374                                                                                                                                                                                                                                                                                                                                                                    |                                                                                                                                                                                                                                                            |