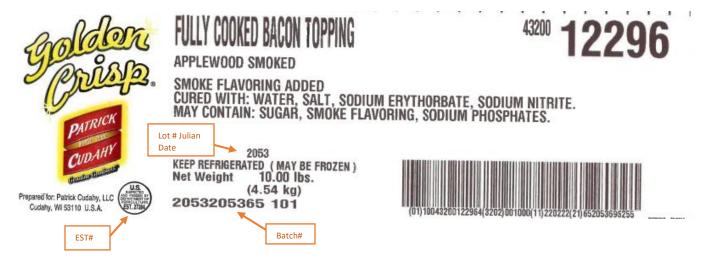

4

43200 12296

SMOKE FLAVORING ADDED CURED WITH: WATER, SALT, SODIUM ERYTHORBATE, SODIUM NITRITE. MAY CONTAIN: SUGAR, SMOKE FLAVORING, SODIUM PHOSPHATES.

2053 KEEP REFRIGERATED (MAY BE FROZEN) Net Weight 10.00 lbs. (4.54 kg) 2053205365 101