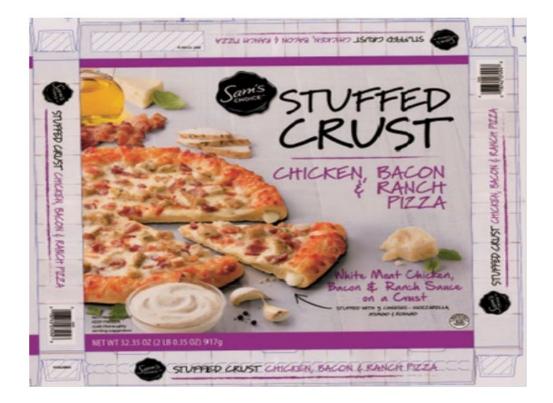

Sam's Choice Stuffed Crust Chicken, Bacon, & Ranch Pizza, 32.35 oz., Est. 51240, Best If Used By 10/26/2022, Best If Used By 10/30/2022, Best If Used By 10/31/2022, Best If Used By 11/5/2022, Best If Used By 11/6/2022.