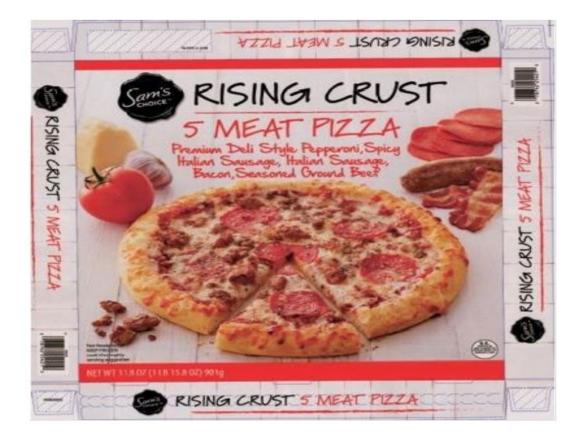

Sam's Choice Rising Crust 4 Meat Pizza, 31.80 oz., Est. 51240, Best If Used By 11/2/2022.

Chicken Bacon Cob Salad, 24 oz, Est. P-19917 Sell By Dates: 4/28/22 through 5/23/22

| Serving size          | per cont | aner       | 1 cup  | (100g)      |
|-----------------------|----------|------------|--------|-------------|
| Calories              | 8        | 130        |        | 310         |
|                       | 15 Da    | ily Value' | 5.0    | aily Value* |
| Total Fet             | łą –     | 12%        | 214    | 275         |
| Saturated Fat         | 25g      | 13%        | 69     | 33          |
| Tigro Fat             | 4        |            | 69     |             |
| Cholesterol           | ding     | 205        | 140 mg | 65          |
| Sodium                | 28ing    | 115        | 600rg  | 25          |
| Total Carbohydrota    | 4        | 1%         | 89     | 25          |
| Debay Fiber           | 11       | 45         | 39     | .1%         |
| Total Sugars          | 12       |            | 39     |             |
| Includes Acted Sugars | 0g       | 65         | 10     | 75          |
| Protein               | 9        |            | 219    |             |
| (Bann D               | Dres     | 25         | 102    | 6           |
| Cacum                 | Sing     | 45         | 12810  | 105         |
|                       | Inc      | 6%         | 216    | 105         |
| 125                   |          |            | 530mg  | 105         |