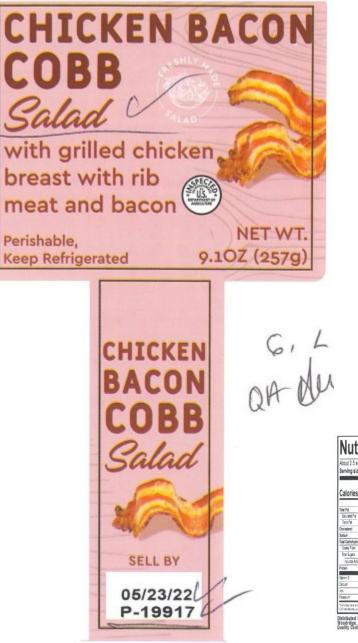

Sam's Choice Rising Crust 4 Meat Pizza, 31.80 oz., Est. 51240, Best If Used By 11/2/2022.

Chicken Bacon Cob Salad, 24 oz, Est. P-19917 Sell By Dates: 4/28/22 through 5/23/22

| Serving size          | per cont | aner       | 1 cup  | (100g)      |
|-----------------------|----------|------------|--------|-------------|
| Calories              | 8        | 130        |        | 310         |
|                       | 15 Da    | ily Value' | 5.0    | aily Value* |
| Total Fet             | łą –     | 12%        | 214    | 275         |
| Saturated Fat         | 25g      | 13%        | 69     | 33          |
| Tigro Fat             | 4        |            | 69     |             |
| Cholesterol           | ding     | 205        | 140 mg | 65          |
| Sodium                | 28ing    | 115        | 600rg  | 25          |
| Total Carbohydrota    | 4        | 1%         | 89     | 25          |
| Debay Fiber           | 11       | 45         | 39     | .1%         |
| Total Sugars          | 12       |            | 39     |             |
| Includes Acted Sugars | 0g       | 65         | 10     | 75          |
| Protein               | 9        |            | 219    |             |
| (Bann D               | Dres     | 25         | 102    | 6           |
| Cacum                 | Sing     | 45         | 12810  | 105         |
|                       | Inc      | 6%         | 216    | 105         |
| 125                   |          |            | 530mg  | 105         |