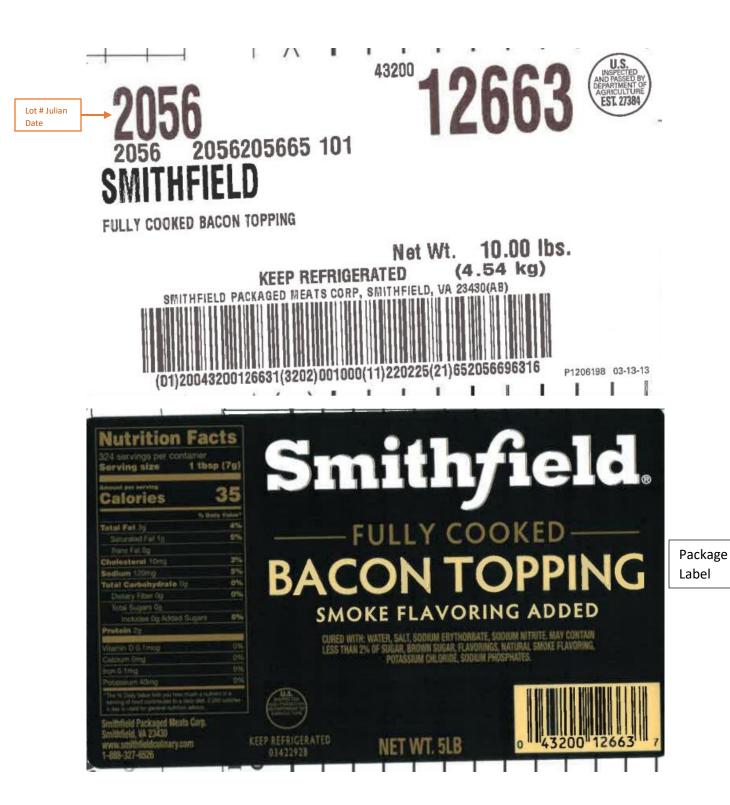

## PRECOOKED BACON TOPPING

43200 12002

CURED WITH: WATER, SALT, SUGAR, SODIUM PHOSPHATES, SODIUM ERYTHORBATE, SODIUM NITRITE. NOT FOR RETAIL SALE

2054 KEEP REFRIGERATED Net Weight 10.00 lbs. (4.54 kg) 2054205465 101





## PRECOOKED BACON TOPPING

43200 12003

CURED WITH: WATER, SALT, SUGAR, SODIUM PHOSPHATES, SODIUM ERYTHORBATE, SODIUM NITRITE. NOT FOR RETAIL SALE EST. 27384

2055 KEEP REFRIGERATED Net Weight 10.00 lbs. (4.54 kg) 2055205565 101







4

43200 12296

SMOKE FLAVORING ADDED CURED WITH: WATER, SALT, SODIUM ERYTHORBATE, SODIUM NITRITE. MAY CONTAIN: SUGAR, SMOKE FLAVORING, SODIUM PHOSPHATES.

2053 KEEP REFRIGERATED (MAY BE FROZEN) Net Weight 10.00 lbs. (4.54 kg) 2053205365 101



## Finding Lot# / Julian Date, EST# Information Example:







Taylor Farms Caesar Salad with Chicken & Bacon, 5.75 oz., Est. 44818

Expiration Dates: 5/5/2022, 5/8/2022, 5/9/2022, 5/12/2022, 5/13/2022, 5/15/2022, 5/16/2022, 5/17/2022, 5/18/2022, 5/21/2022, 5/22/2022, 5/23/2022, 5/24/2022, 5/25/2022, 5/29/2022, 5/30/2022.



|                                                                                                             |                               | Taylor<br>Caesar<br>with Chicken<br>5.75                                                                                                                                                                                                                                                                                        | Farm<br>Sal<br>and<br>ioz.