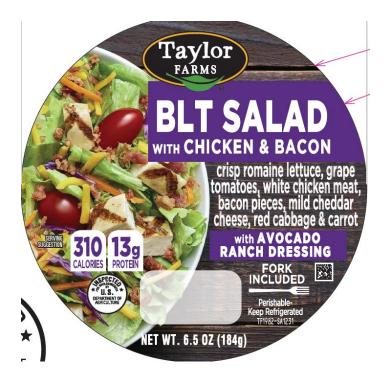

Taylor Farms BLT Salad with Chicken & Bacon, 6.5 oz., Est. 44818

Expiration Dates: 5/4/2022, 5/5/2022, 5/6/2022, 5/7/2022, 5/8/2022, 5/9/2022, 5/11/2022, 5/12/2022, 5/14/2022, 5/16/2022, 5/18/2022, 5/21/2022, 5/22/2022, 5/24/2022, 5/27/2022, 5/29/2022.