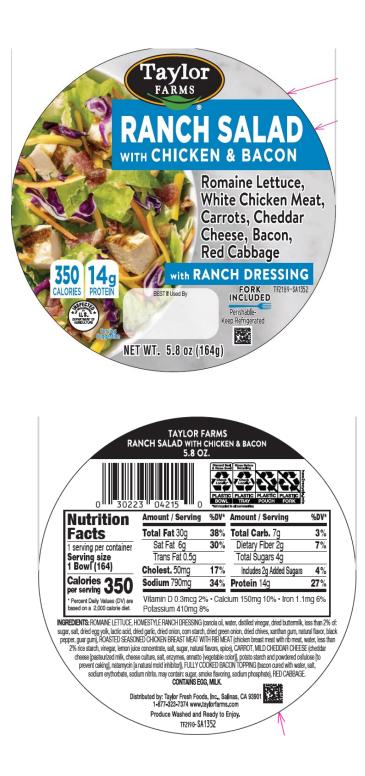

Taylor Farms Ranch Salad with Chicken & Bacon, 5.8 oz., Est. 44818

Expiration Dates: 5/4/2022, 5/7/2022, 5/8/2022, 5/11/2022, 5/14/2022, 5/16/2022, 5/18/2022, 5/21/2022, 5/22/2022, 5/28/2022, 5/29/2022.