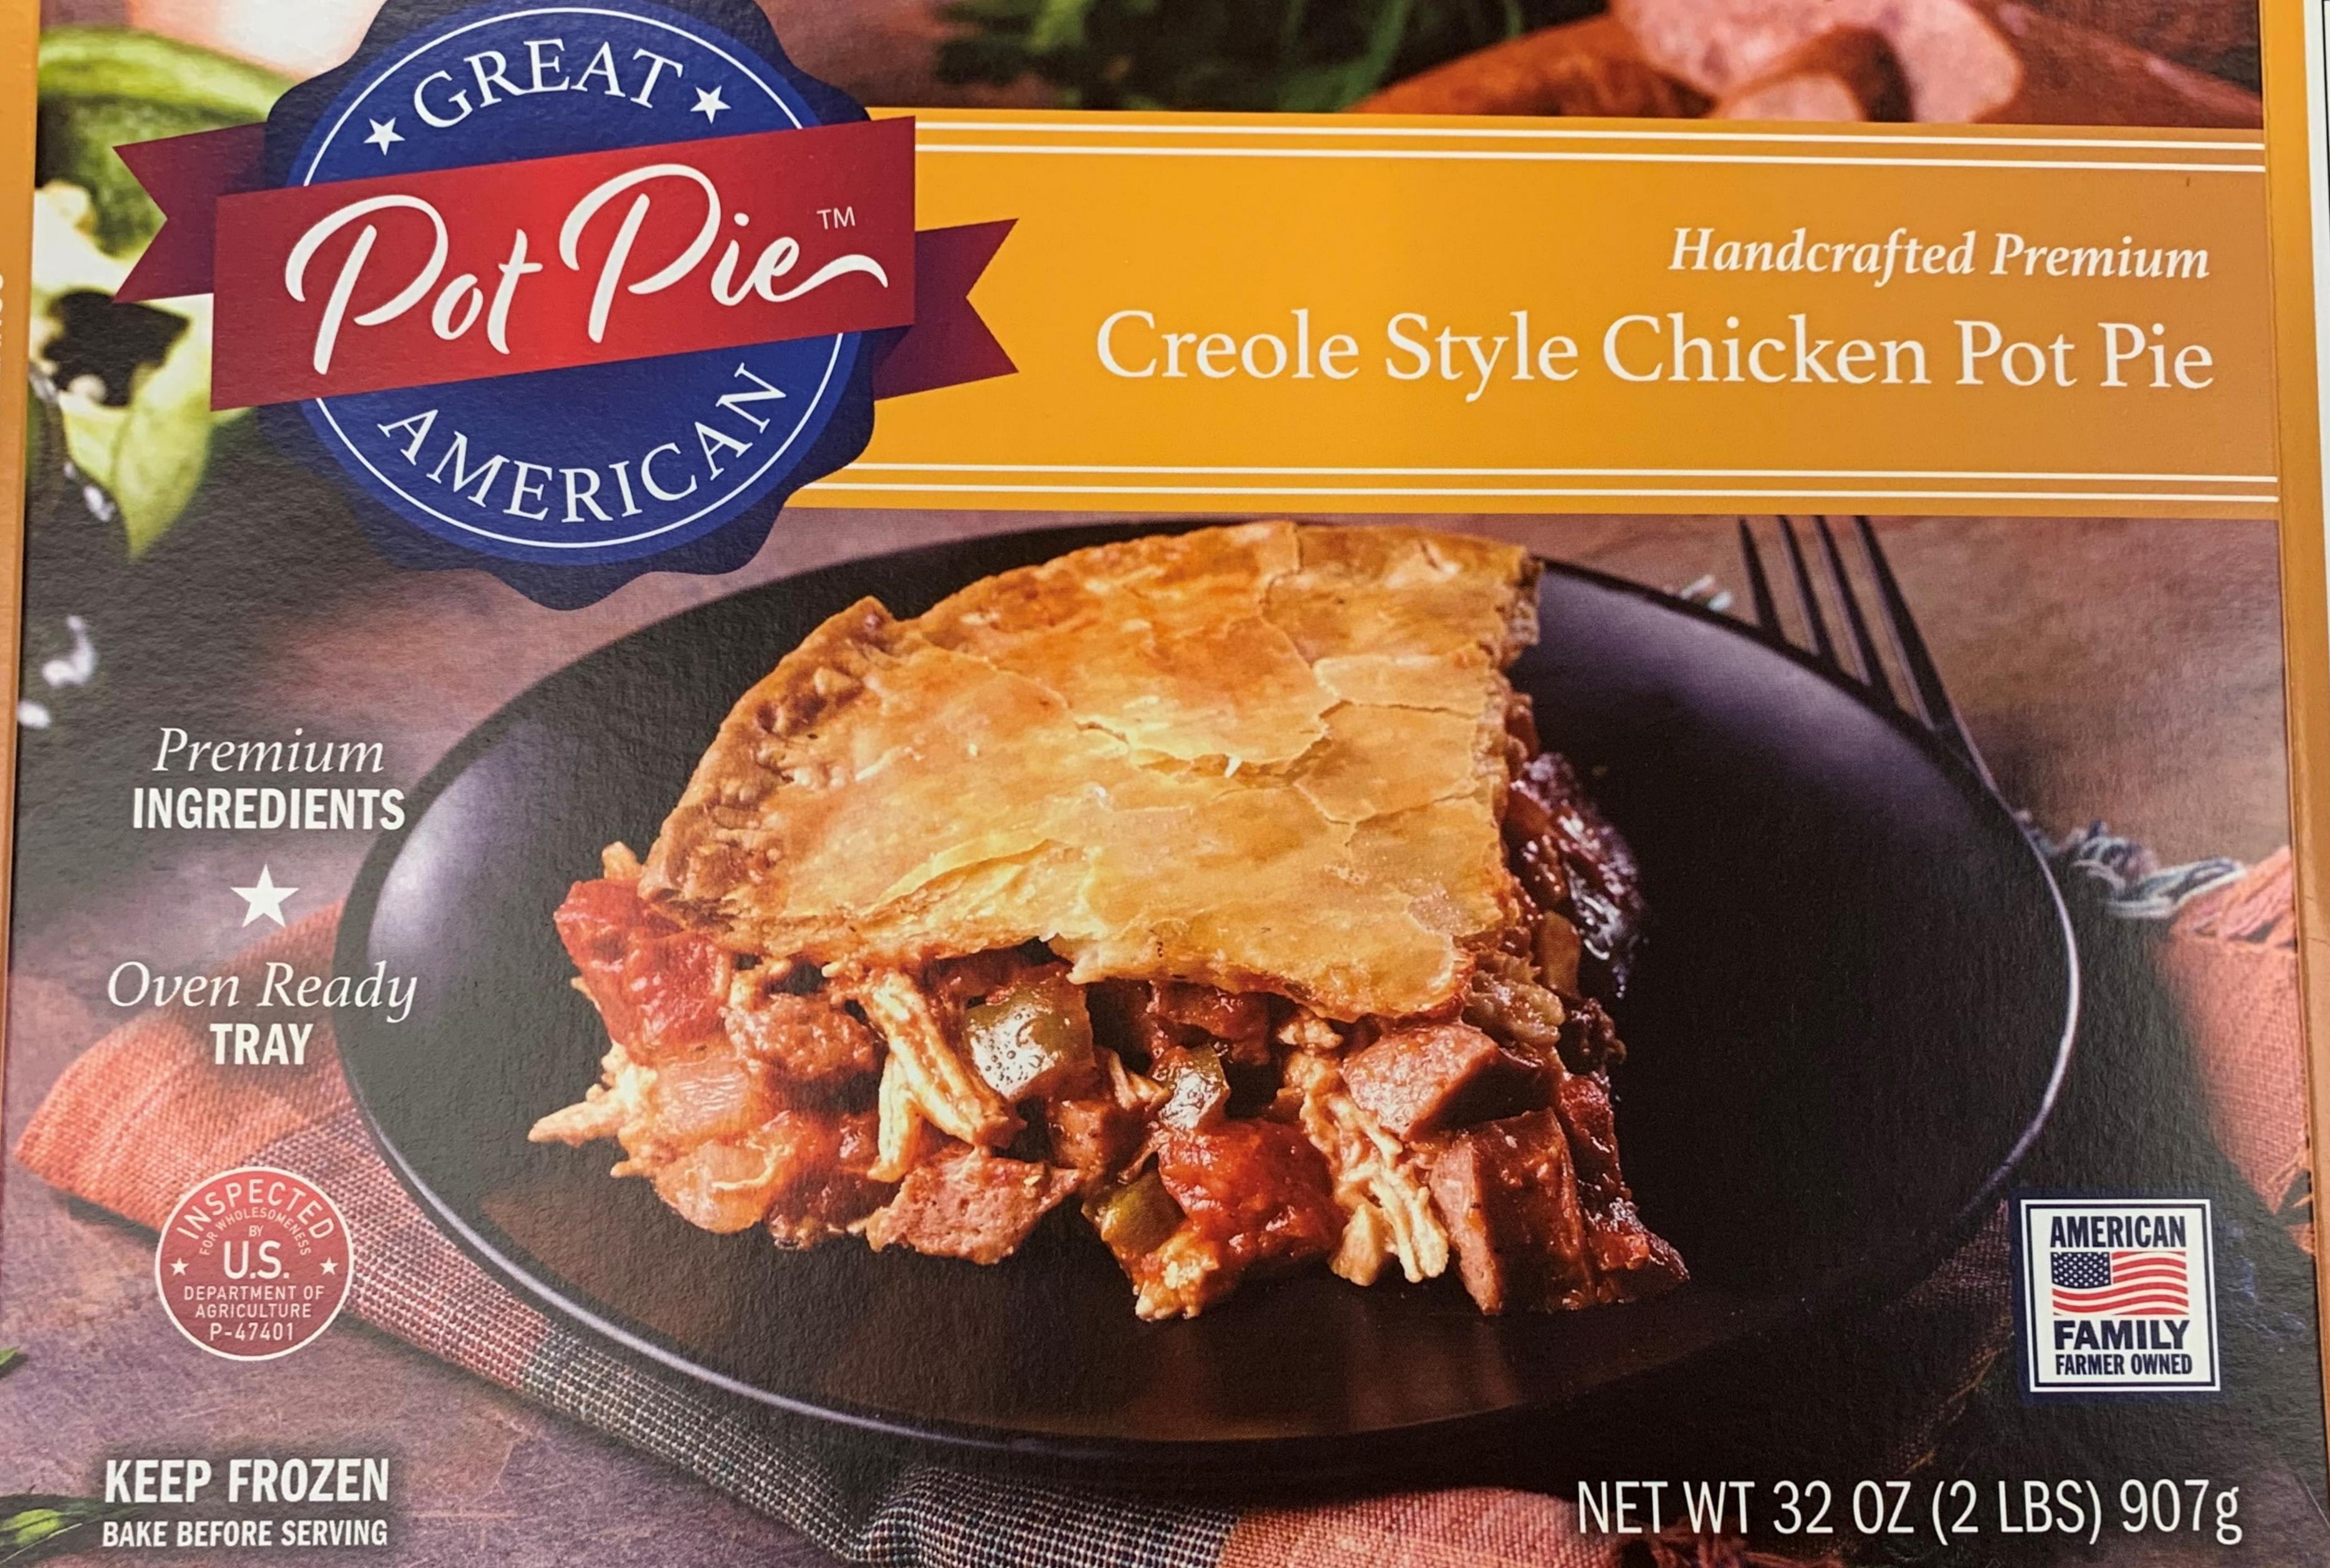

## CREOLE CHICKEN POT PIE.

6 – 2LB PIES RETAIL

### **KEEP FROZEN AT 0° F OR BELOW**

Ingredients: Filling: Chicken Breast, Tomatoes, Tomato Sauce, Boneless Pork Picnic Shoulder, Pork, Water, Sea Salt, Cane Sugar, 2% or Less Flavorings, Dehydrated Garlic and Onions, Cherry Powder, Celery Powder, Natural Flavor, Onions, Green Peppers, All Purpose Flour, Butter, Sugar, Worcestershire Sauce, Salt, Water, Black Pepper, Canola Oil, Oregano, Thyme, Tabasco® Pepper Sauce. Dough: Enriched Flour Bleached (Wheat Flour, Niacin, Ferrous Sulfate, Thiamin Mononitrate, Riboflavin, Folic Acid), Palm Oil, Water, Palm Kernel Oil, Nonfat Milk, Maltodextrin, Salt, Dextrose, Sugar, Whey Cream, Citric Acid, L-Cysteine Hydrochloride, Potassium Sorbate (Preservative), Annatto, and Turmeric Extract Color, Natural Flavor.

INGREDIENTS: Top and Bottom Crust (Enriched Bleached Wheat Flour, Niacin, Ferrous Sulfate, Thiamin Mononitrate, Riboflavin, Folic Acid, Palm Oil, Water, Palm Kernel Oil, Nonfat Milk, Maltodextrin, Salt, Dextrose, Sugar, Whey, Cream, Citric Acid, L-Cysteine Hydrochloride, Potassium Sorbate (Preservative), Annatto, and Turmeric Extract Color, Natural Flavor), Chicken, Tomatoes,, Tomato Sauce, Boneless Pork Picnic Shoulder, Pork, Water, Sea Salt, Cane Sugar. Contains 2% or Less Flavorings, Dehydrated Garlic and Onions, Cherry Powder, Celery Powder, Natural Flavor., Onions, Peppers, All Purpose, Butter, Worcestershire Sauce, Canola Oil, Oregano, Thyme, TABASCO Pepper Sauce.