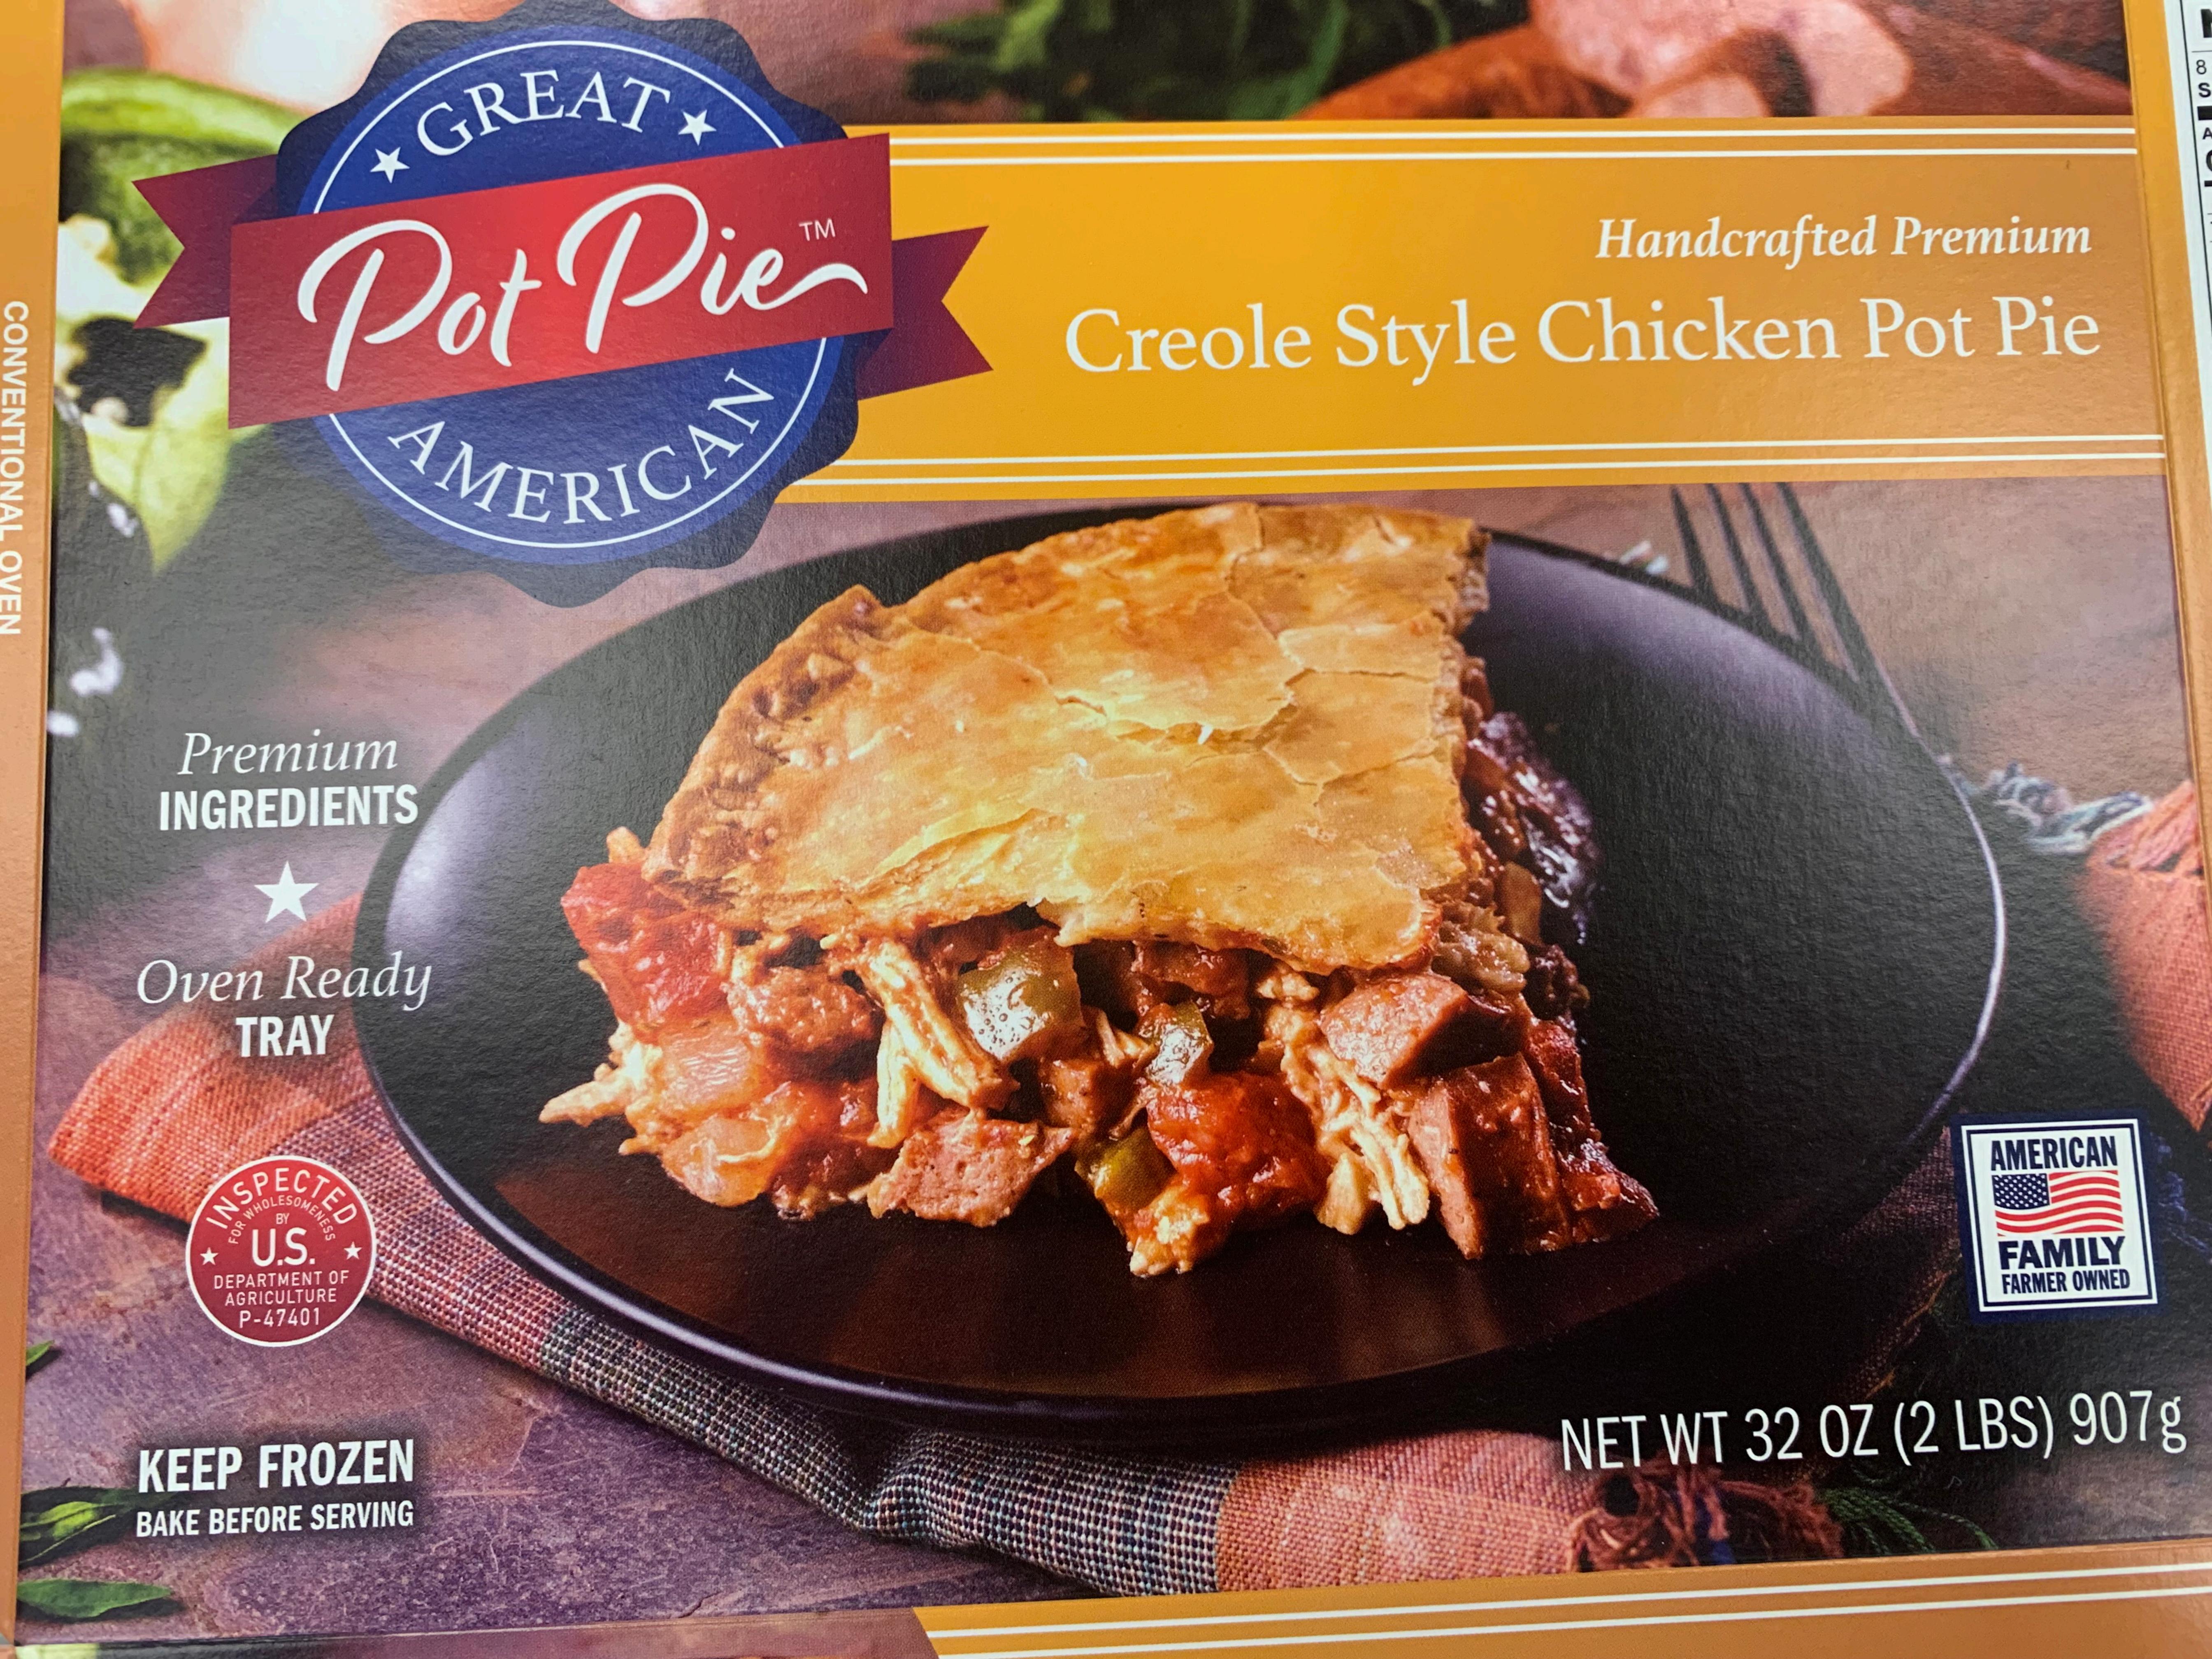

## CREOLE CHICKEN POT PIE.

6 – 2LB PIES RETAIL

### **KEEP FROZEN AT 0° F OR BELOW**

Ingredients: Filling: Chicken Breast, Tomatoes, Tomato Sauce, Boneless Pork Picnic Shoulder, Pork, Water, Sea Salt, Cane Sugar, 2% or Less Flavorings, Dehydrated Garlic and Onions, Cherry Powder, Celery Powder, Natural Flavor, Onions, Green Peppers, All Purpose Flour, Butter, Sugar, Worcestershire Sauce, Salt, Water, Black Pepper, Canola Oil, Oregano, Thyme, Tabasco® Pepper Sauce. Dough: Enriched Flour Bleached (Wheat Flour, Niacin, Ferrous Sulfate, Thiamin Mononitrate, Riboflavin, Folic Acid), Palm Oil, Water, Palm Kernel Oil, Nonfat Milk, Maltodextrin, Salt, Dextrose, Sugar, Whey Cream, Citric Acid, L-Cysteine Hydrochloride, Potassium Sorbate (Preservative), Annatto, and Turmeric Extract Color, Natural Flavor.

INGREDIENTS: Top and Bottom Crust (Enriched Bleached Wheat Flour, Niacin, Ferrous Sulfate, Thiamin Mononitrate, Riboflavin, Folic Acid, Palm Oil, Water, Palm Kernel Oil, Nonfat Milk, Maltodextrin, Salt, Dextrose, Sugar, Whey, Cream, Citric Acid, L-Cysteine Hydrochloride, Potassium Sorbate (Preservative), Annatto, and Turmeric Extract Color, Natural Flavor), Chicken, Tomatoes,, Tomato Sauce, Boneless Pork Picnic Shoulder, Pork, Water, Sea Salt, Cane Sugar. Contains 2% or Less Flavorings, Dehydrated Garlic and Onions, Cherry Powder, Celery Powder, Natural Flavor., Onions, Peppers, All Purpose, Butter, Worcestershire Sauce, Canola Oil, Oregano, Thyme, TABASCO Pepper Sauce.