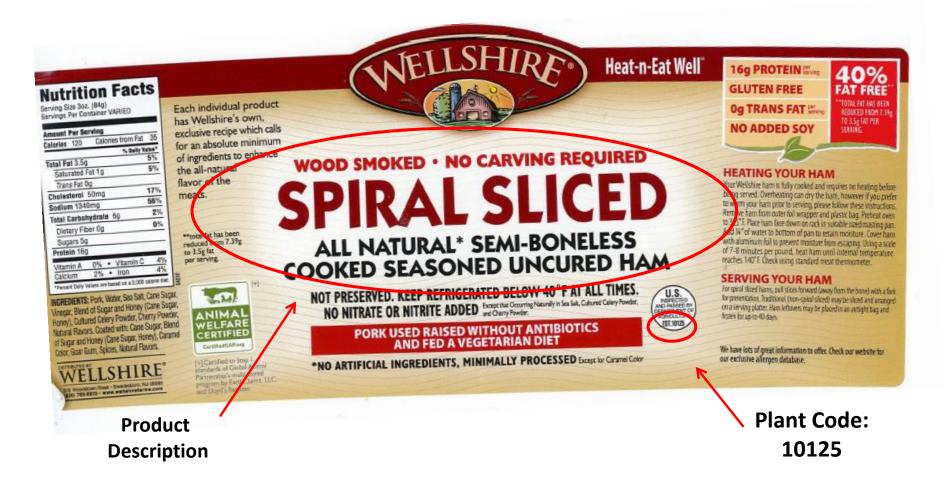

## WELLSHIRE<sup>®</sup> Wood Smoked | No Carving Required Spiral Sliced | All Natural | Semi-Boneless Cooked Seasoned Uncured Ham

How to identify packages included in the recall

# **Front of Package**

Product Description

> Plant Code: 10125