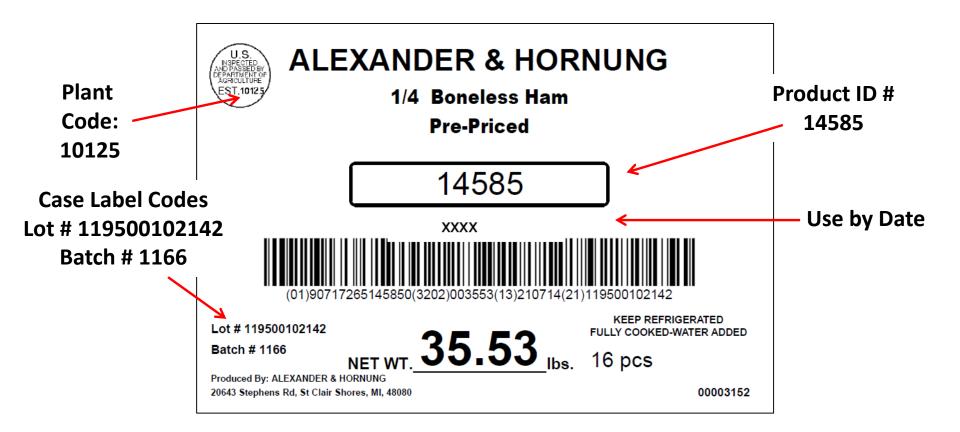

## ALEXANDER & HORNUNG<sup>™</sup> Boneless Ham

How to identify packages included in the recall



### ALEXANDER & HORNUNG<sup>™</sup> 1/4 Boneless Ham



## ALEXANDER & HORNUNG<sup>™</sup> Glazed | Fully Cooked Spiral Sliced Honey Ham

How to identify packages included in the recall



## ALEXANDER & HORNUNG<sup>™</sup> 1/2 Spiral Honey Glazed Ham



## ALEXANDER & HORNUNG<sup>™</sup> Spiral Sliced Smoked Ham

How to identify packages included in the recall

# **Front of Package**

Product Description



### ALEXANDER & HORNUNG<sup>™</sup> 1/2 Spiral Sliced Ham w/ Glaze



## WELLSHIRE<sup>®</sup> Wood Smoked | No Carving Required Spiral Sliced | All Natural | Semi-Boneless Cooked Seasoned Uncured Ham

How to identify packages included in the recall



## WELLSHIRE<sup>®</sup> 1/2 Spiral Sliced Uncured Ham Semi-Boneless w/ Glaze



### WELLSHIRE<sup>®</sup> 1/2 Spiral Sliced Uncured Ham Semi-Boneless w/ Glaze



## WELLSHIRE<sup>®</sup> W