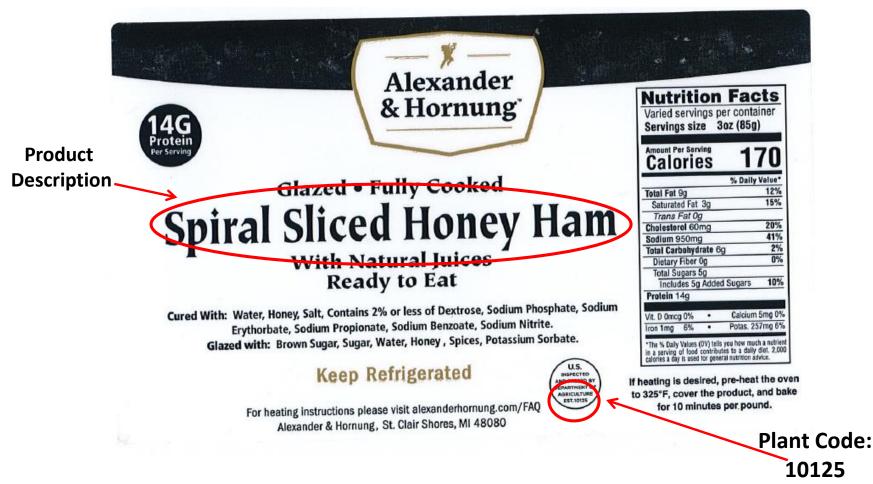

## ALEXANDER & HORNUNG<sup>™</sup> Glazed | Fully Cooked Spiral Sliced Honey Ham

How to identify packages included in the recall

# **Front of Package**

Product Description