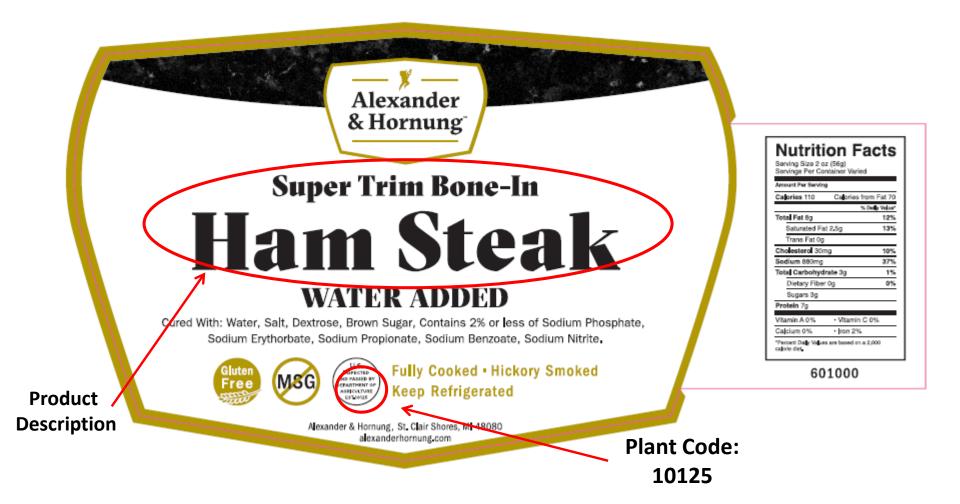

## ALEXANDER & HORNUNG<sup>®</sup> <sup>®</sup> Super Trim Bone-In Ham Steak

How to identify packages included in the recall

#### ALEXANDER & HORNUNG<sup>®</sup> Bone In Ham Steak Ham