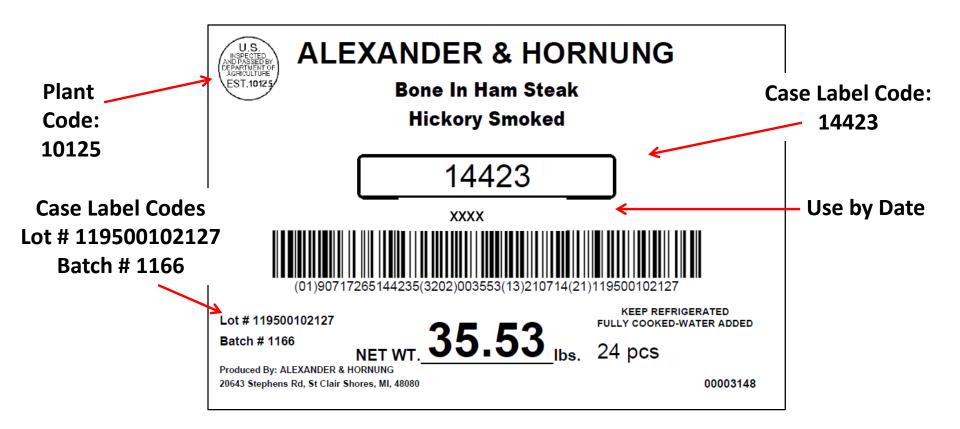

r less of Salt, Vinegar, Turbinado Sugar, Cultured Celery Powder (Celery Powder, Sea Salt), Cherry Powder.

Prepared especially for and distributed by NIMAN RANCH, Sioux Center, IA 51250





#### NIMAN RANCH<sup>®</sup> All Natural Uncured Boneless Applewood Smoked Ham



## OPEN NATURE<sup>®</sup> Spiral Sliced Seasoned Uncured Ham

#### How to identify packages included in the recall



## OPEN NATURE<sup>®</sup> Spiral Sliced Seasoned Uncured Ham



## BIG Y<sup>®</sup> Bone-In Hickory Smoked Ham Steak

#### How to identify packages included in the recall



## BIG Y<sup>®</sup> Bone In Ham Steak



## ALEXANDER & HORNUNG<sup>®</sup> <sup>®</sup> Super Trim Bone-In Ham Steak

How to identify packages included in the recall



#### ALEXANDER & HORNUNG<sup>®</sup> Bone In Ham Steak Ham



## ALEXANDER & HORNUNG<sup>®</sup> Fully Cooked | Ready to Eat Ham

How to identify packages included in the recall



#### ALEXANDER & HORNUNG<sup>®</sup> Ham



## FIVE STAR<sup>®</sup> Pepperoni

How to identify packages included in the recall



## FIVE STAR<sup>®</sup> Pepperoni Stick