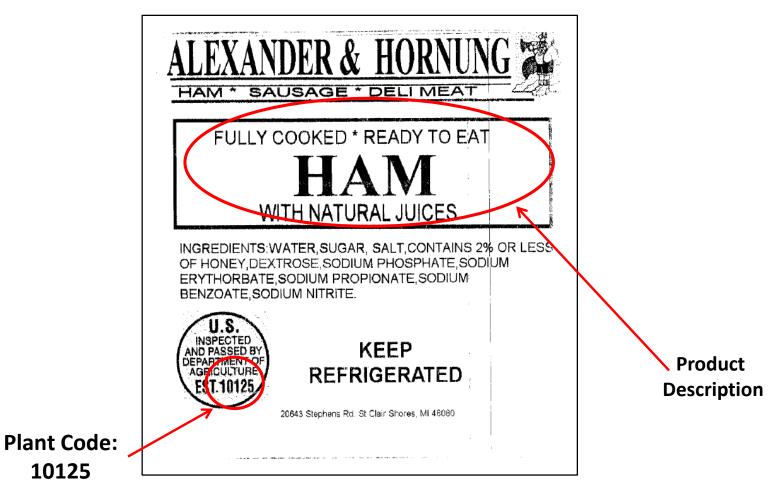

## ALEXANDER & HORNUNG<sup>®</sup> Fully Cooked | Ready to Eat Ham

How to identify packages included in the recall

#### ALEXANDER & HORNUNG<sup>®</sup> Ham