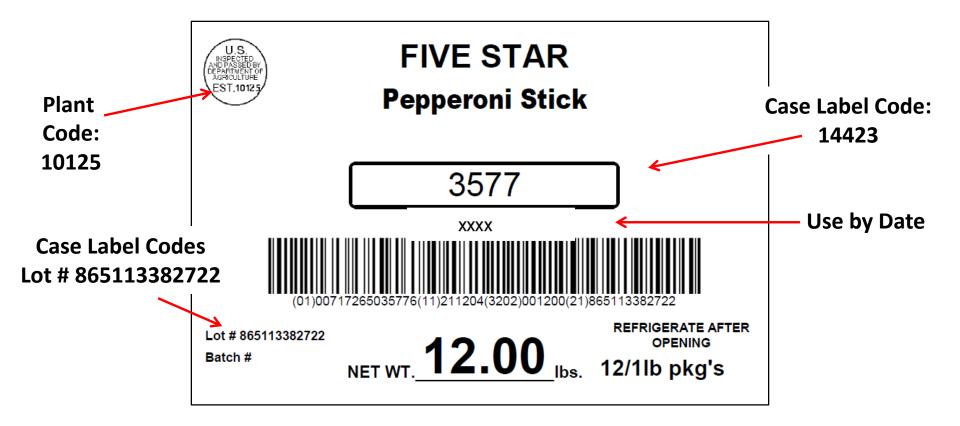

</sup> Spiral Sliced Seasoned Uncured Ham

#### How to identify packages included in the recall



## OPEN NATURE<sup>®</sup> Spiral Sliced Seasoned Uncured Ham



## BIG Y<sup>®</sup> Bone-In Hickory Smoked Ham Steak

#### How to identify packages included in the recall



## BIG Y<sup>®</sup> Bone In Ham Steak



## ALEXANDER & HORNUNG<sup>®</sup> <sup>®</sup> Super Trim Bone-In Ham Steak

How to identify packages included in the recall



#### ALEXANDER & HORNUNG<sup>®</sup> Bone In Ham Steak Ham



## ALEXANDER & HORNUNG<sup>®</sup> Fully Cooked | Ready to Eat Ham

How to identify packages included in the recall



#### ALEXANDER & HORNUNG<sup>®</sup> Ham



## FIVE STAR<sup>®</sup> Pepperoni

How to identify packages included in the recall



## FIVE STAR<sup>®</sup> Pepperoni Stick