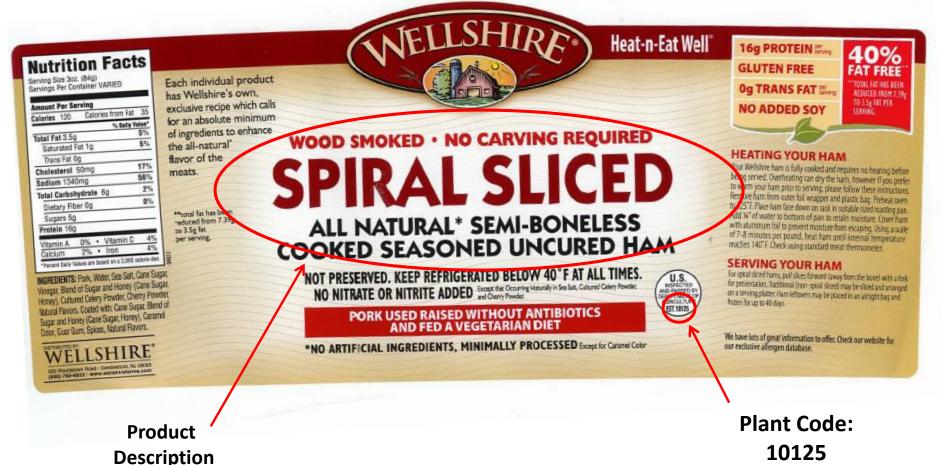

#### WELLSHIRE<sup>®</sup> Wood Smoked | No Carving Spiral Sliced | All Natural | Semi – Boneless Cooked Seasoned Uncured Ham

How to identify packages included in the recall

#### WELLSHIRE<sup>®</sup> Whole Spiral Sliced Uncured Ham Semi-Boneless w/ Glaze

> Plant Code: 10125