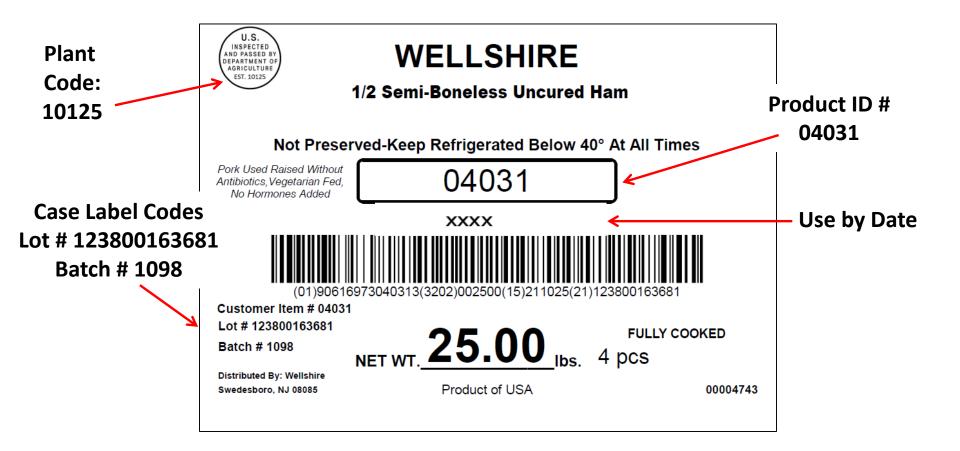

## WELLSHIRE<sup>®</sup> Wood Smoked | Semi-Boneless All Natural | Cooked | Seasoned Uncured Ham

How to identify packages included in the recall

## WELLSHIRE<sup>®</sup> 1/2 Semi-Boneless Uncured Ham