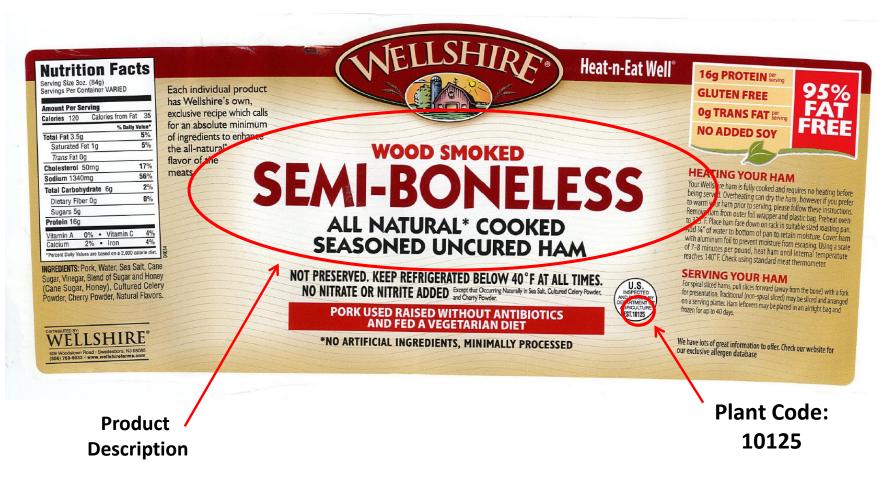

# **Front of Package**

Product Description

### ALEXANDER & HORNUNG<sup>™</sup> 1/2 Spiral Sliced Ham w/ Glaze