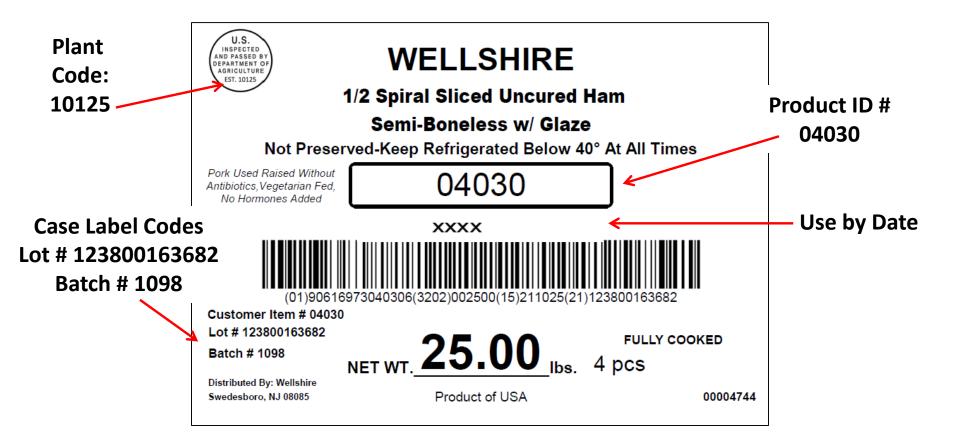

## WELLSHIRE<sup>®</sup> 1/2 Spiral Sliced Uncured Ham Semi-Boneless w/ Glaze

### WELLSHIRE<sup>®</sup> 1/2 Spiral Sliced Uncured Ham Semi-Boneless w/ Glaze

> Plant Code: 10125