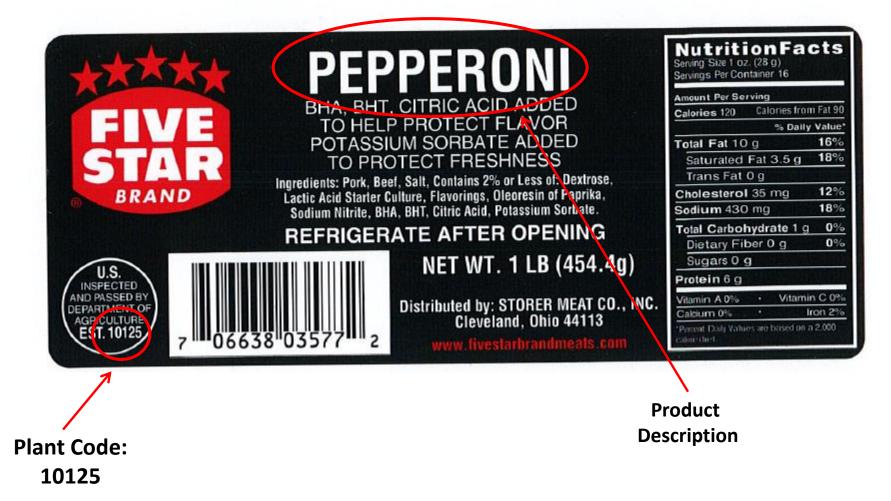

## FIVE STAR<sup>®</sup> Pepperoni

How to identify packages included in the recall

> Plant Code: 10125