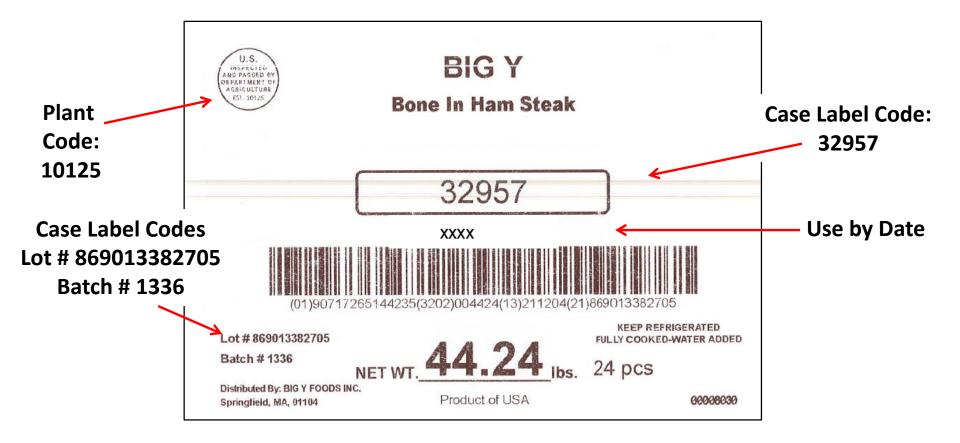

## BIG Y<sup>®</sup> Bone-In Hickory Smoked Ham Steak

#### How to identify packages included in the recall

## BIG Y<sup>®</sup> Bone In Ham Steak