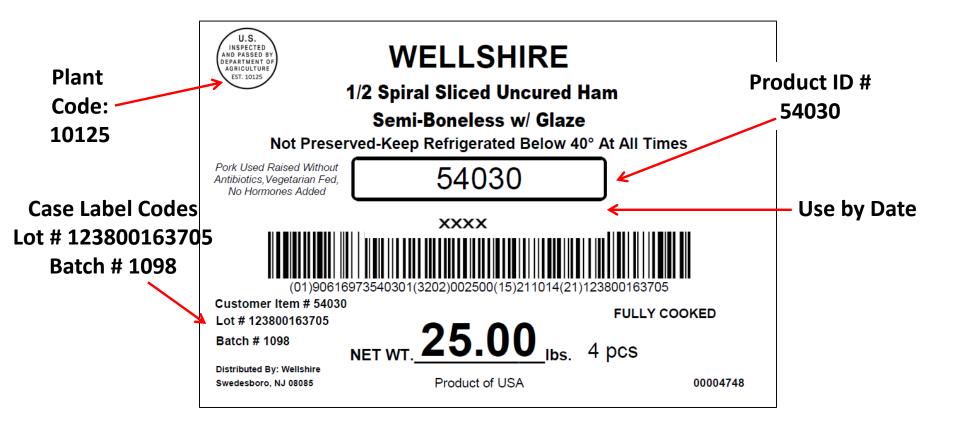

## WELLSHIRE<sup>®</sup> Wood Smoked | No Carving Required Spiral Sliced | All Natural | Semi-Boneless Cooked Seasoned Uncured Ham

How to identify packages included in the recall

## WELLSHIRE<sup>®</sup> 1/2 Spiral Sliced Uncured Ham Semi-Boneless w/ Glaze

### WELLSHIRE<sup>®</sup> 1/2 Spiral Sliced Uncured Ham Semi-Boneless w/ Glaze