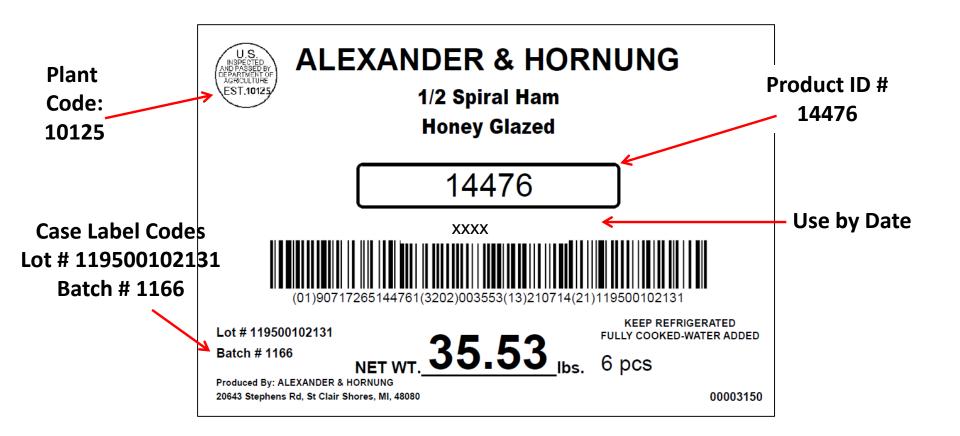

## ALEXANDER & HORNUNG<sup>™</sup> 1/2 Spiral Honey Glazed Ham

> Plant Code: 10125