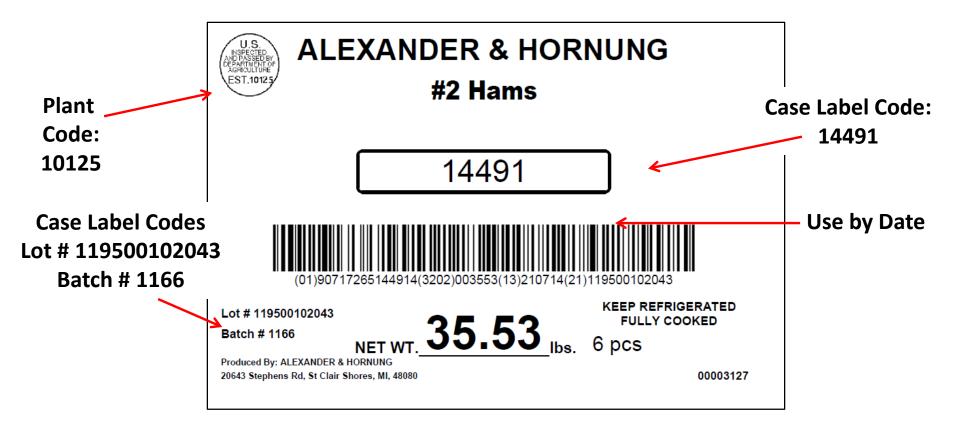

Sioux Center, IA 51250





#### NIMAN RANCH<sup>®</sup> All Natural Uncured Boneless Applewood Smoked Ham



## OPEN NATURE<sup>®</sup> Spiral Sliced Seasoned Uncured Ham

#### How to identify packages included in the recall



## OPEN NATURE<sup>®</sup> Spiral Sliced Seasoned Uncured Ham



## BIG Y<sup>®</sup> Bone-In Hickory Smoked Ham Steak

#### How to identify packages included in the recall



## BIG Y<sup>®</sup> Bone In Ham Steak



## ALEXANDER & HORNUNG<sup>®</sup> <sup>®</sup> Super Trim Bone-In Ham Steak

How to identify packages included in the recall



#### ALEXANDER & HORNUNG<sup>®</sup> Bone In Ham Steak Ham



## ALEXANDER & HORNUNG<sup>®</sup> Fully Cooked | Ready to Eat Ham

How to identify packages included in the recall



#### ALEXANDER & HORNUNG<sup>®</sup> Ham



## FIVE STAR<sup>®</sup> Pepperoni

How to identify packages included in the recall



## FIVE STAR<sup>®</sup> Pepperoni Stick