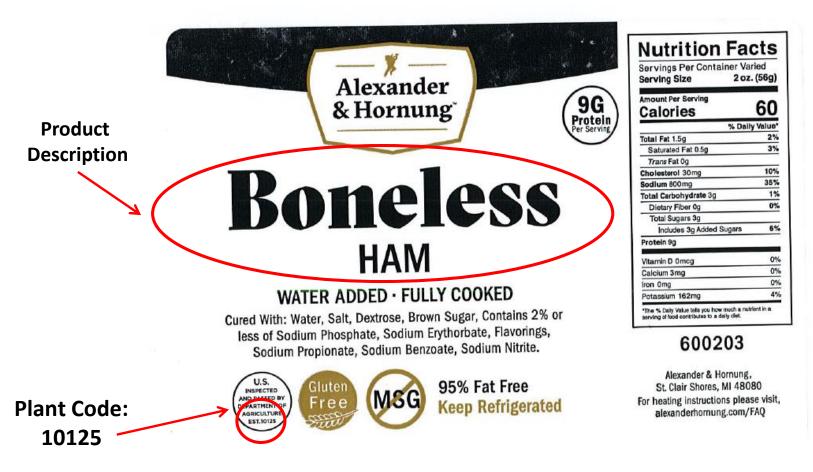

## ALEXANDER & HORNUNG<sup>™</sup> Boneless Ham

How to identify packages included in the recall

# **Front of Package**

Product Description