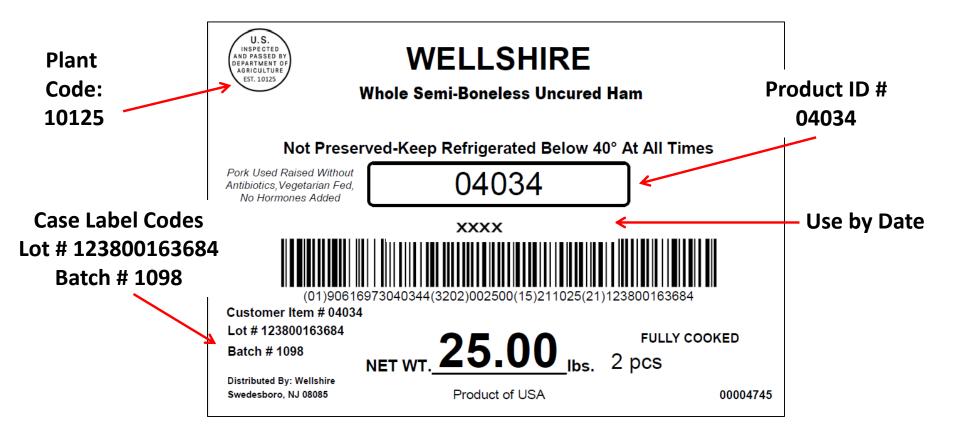

## WELLSHIRE<sup>®</sup> Wood Smoked | All Natural Semi – Boneless Cooked Seasoned Uncured Ham

How to identify packages included in the recall

#### WELLSHIRE<sup>®</sup> Whole Semi-Boneless Uncured Ham