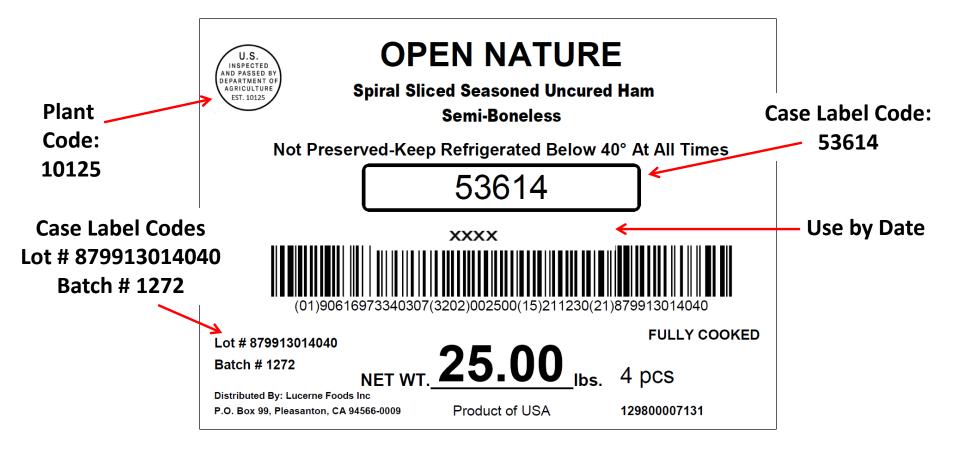

## OPEN NATURE<sup>®</sup> Spiral Sliced Seasoned Uncured Ham

#### How to identify packages included in the recall