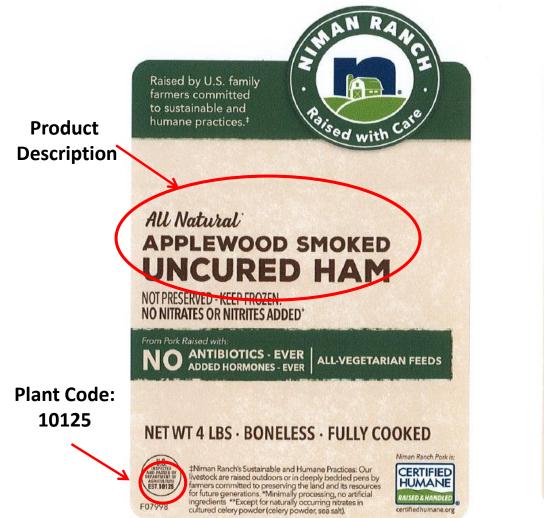

## NIMAN RANCH<sup>®</sup> All Natural Applewood Smoked **Uncured Ham** UPC Bar Code: 06 48649 07998 0

How to identify packages included in the recall

#### NIMAN RANCH<sup>®</sup> All Natural Uncured Boneless Applewood Smoked Ham