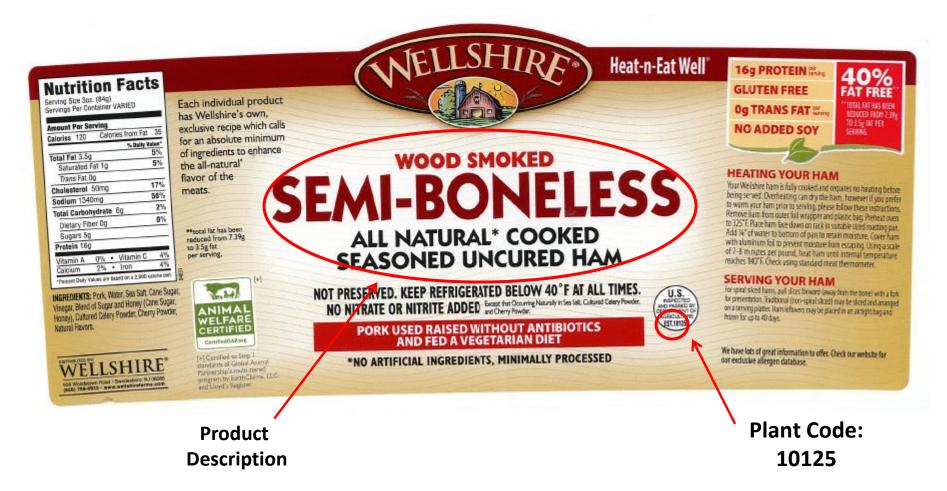

## WELLSHIRE<sup>®</sup> Wood Smoked | No Carving Required Spiral Sliced | All Natural | Semi-Boneless Cooked Seasoned Uncured Ham

How to identify packages included in the recall

> Plant Code: 10125