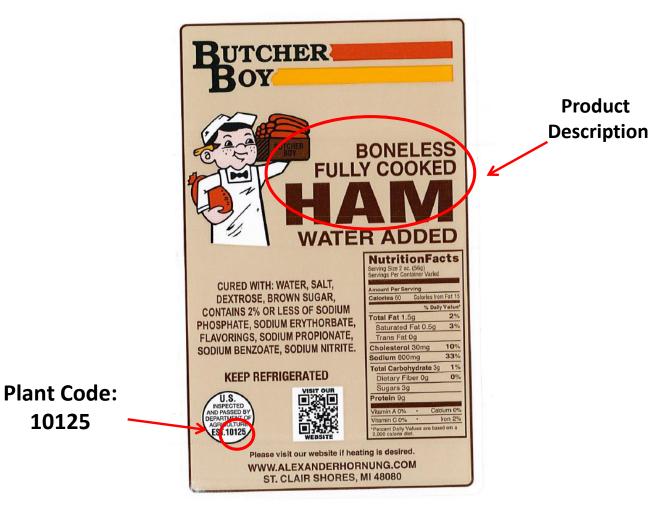

## BUTCHER BOY Boneless Fully Cooked Ham

How to identify packages included in the recall

#### BUTCHER BOY NuVue Boneless Ham

> Plant Code: 10125