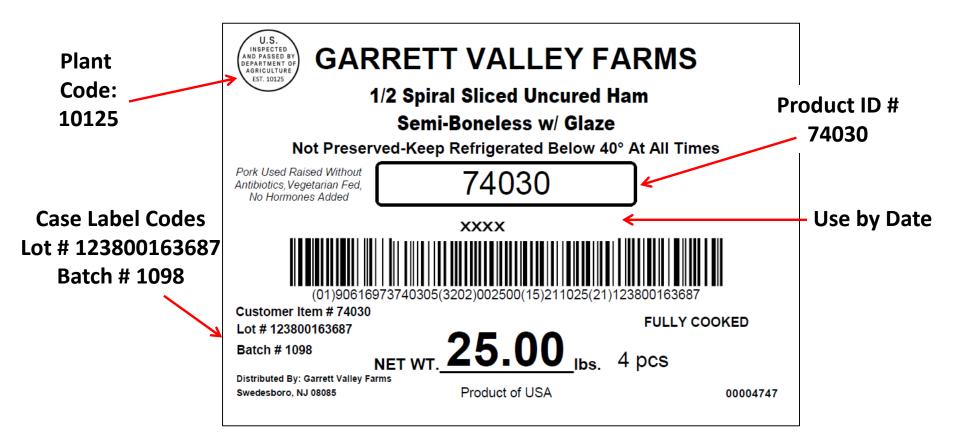

#### GARRET VALLEY FARMS<sup>®</sup> All Natural Spiral Sliced Uncured Ham

How to identify packages included in the recall

#### GARRETT VALLEY FARMS<sup>®</sup> 1/2 Spiral Sliced Uncured Ham Semi-Boneless w/ Glaze