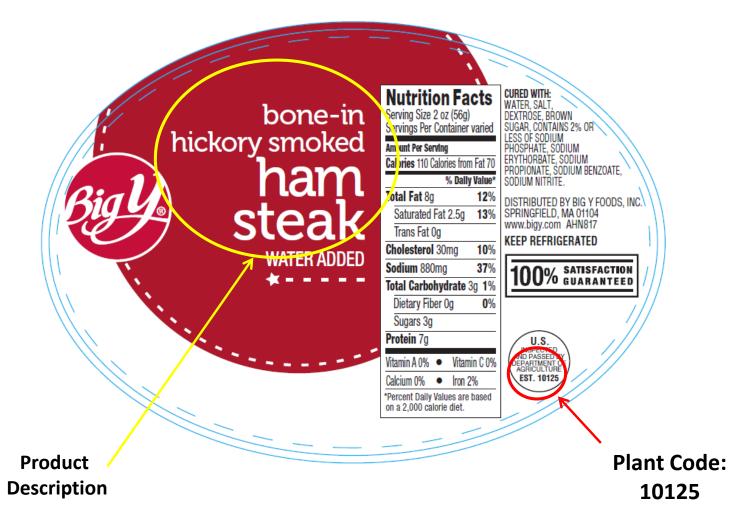

## BIG Y<sup>®</sup> Bone-In Hickory Smoked Ham Steak

#### How to identify packages included in the recall

## BIG Y<sup>®</sup> Bone In Ham Steak