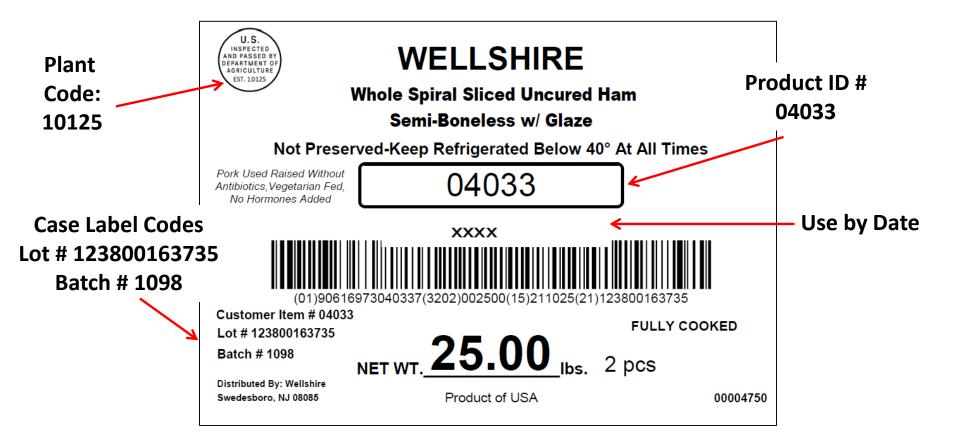

## WELLSHIRE<sup>®</sup> Wood Smoked | No Carving Required Spiral Sliced | All Natural | Semi-Boneless Cooked Seasoned Uncured Ham

How to identify packages included in the recall

## WELLSHIRE<sup>®</sup> 1/2 Spiral Sliced Uncured Ham Semi-Boneless w/ Glaze

### WELLSHIRE<sup>®</sup> 1/2 Spiral Sliced Uncured Ham Semi-Boneless w/ Glaze