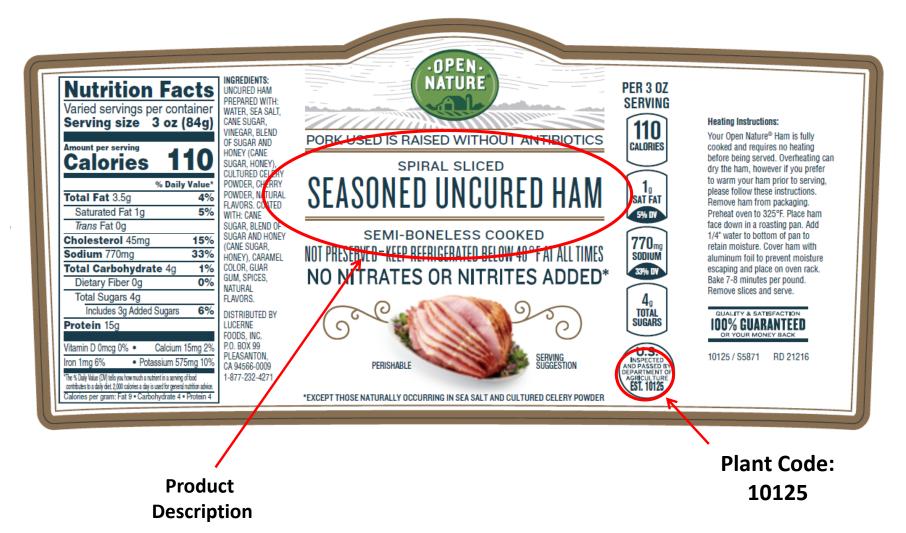

## OPEN NATURE<sup>®</sup> Spiral Sliced Seasoned Uncured Ham

#### How to identify packages included in the recall