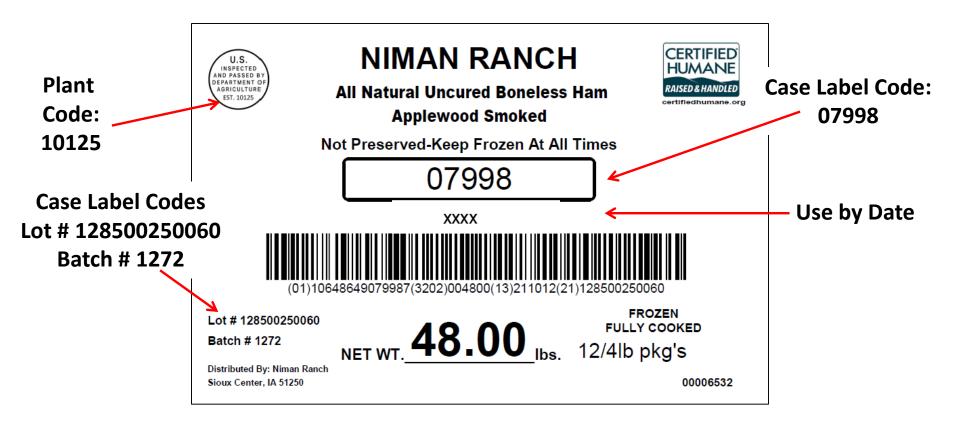

> Plant Code: 10125

## NIMAN RANCH<sup>®</sup> All Natural Applewood Smoked **Uncured Ham** UPC Bar Code: 06 48649 07998 0

How to identify packages included in the recall