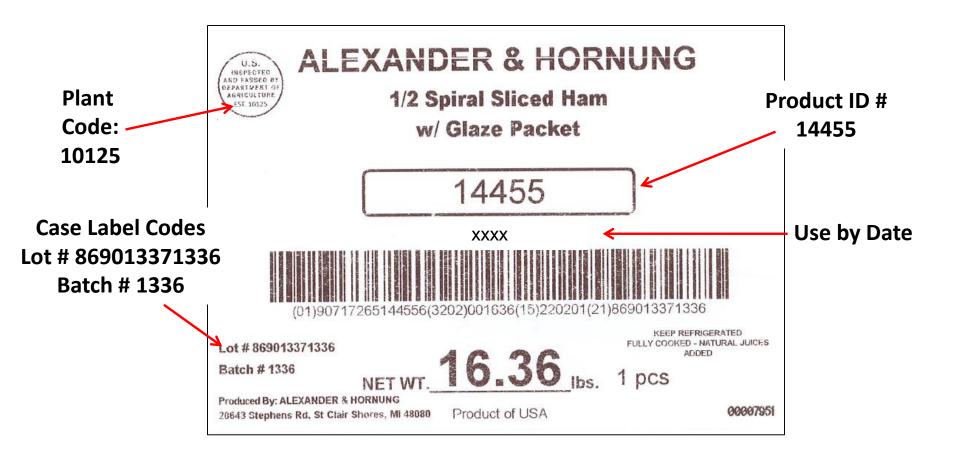

### ALEXANDER & HORNUNG<sup>™</sup> 1/2 Spiral Sliced Ham w/ Glaze

> Plant Code: 10125