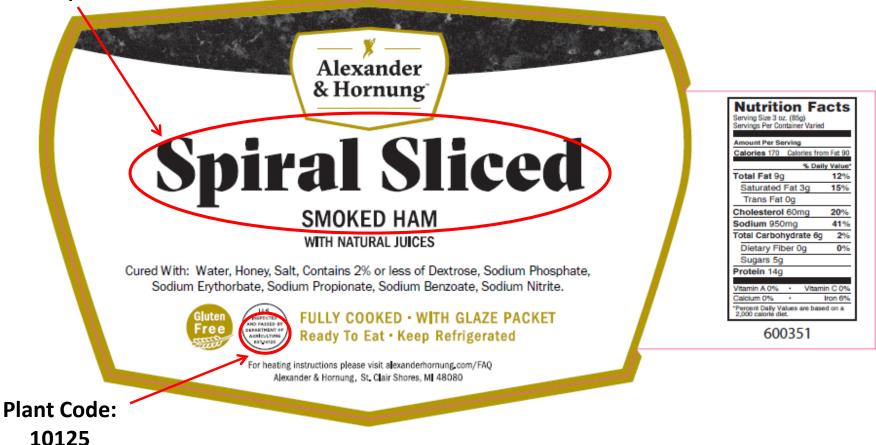

## ALEXANDER & HORNUNG<sup>™</sup> Spiral Sliced Smoked Ham

How to identify packages included in the recall

# **Front of Package**

Product Description

> Plant Code: 10125