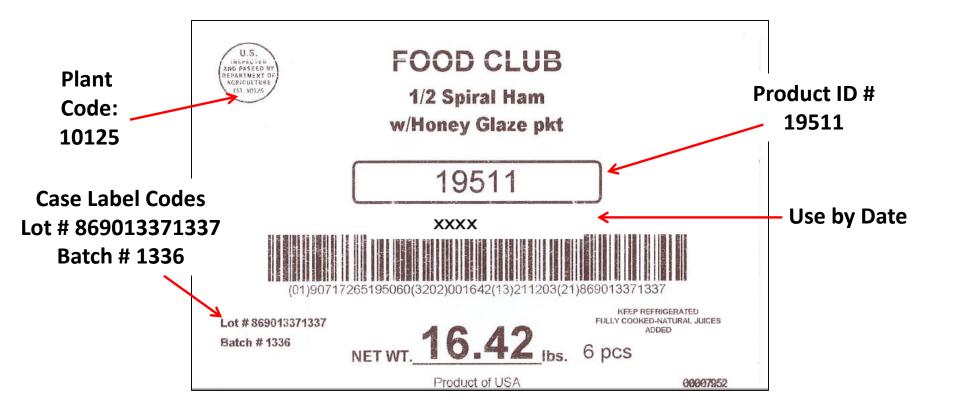

## FOOD CLUB Fully Cooked Spiral Sliced Ham

## FOOD CLUB 1/2 Spiral Ham w/ Honey Glaze