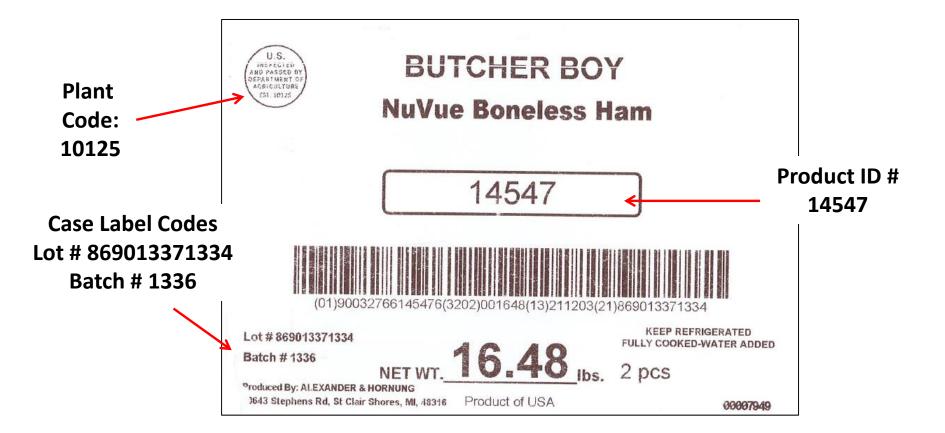

## BUTCHER BOY Boneless Fully Cooked Ham

How to identify packages included in the recall

#### BUTCHER BOY NuVue Boneless Ham