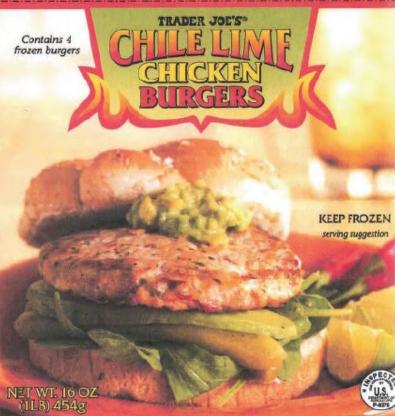

THAMING INSTRUCTIONS: Place Clicken Burgers
In refrigerator to than for 2-3 fours before pocking.

BROIL: Pace broiling rack in upper 1/3 of oven.

Provide oven to provide theigh setting. Place Choken
Burger on lightly celed forging part and area for about
2-4-minutes centrate or until internal temperature
matches 165°s.

SAFE HADLING INSTRUCTIONS
The Provide Track of Units of Provide Track
SAFE HADLING INSTRUCTIONS
The Provide Track
SAFE HADLING INSTRUCTIONS
The Provide Track
SAFE HADLING INSTRUCTIONS
SAFE

BARBOULE. Place Choken Burger on not, ollad grill and grill for 3-4 minutes, per side or until internal lamperature is 160°F.

SKELLET: Preheat lightly ofed skillet or microsm-nigh setting. Place Chicken Burger in skillet and back for 3-4 minutes per aide or anti-internal temperature