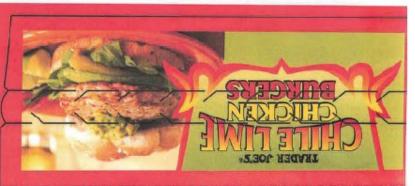

THAMING INSTRUCTIONS: Place Clicken Burgers
In refrigerator to than for 2-3 fours before pocking.

BROIL: Pace broiling rack in upper 1/3 of oven.

Provide oven to provide theigh setting. Place Choken
Burger on lightly celed forging part and area for about
2-4-minutes centrate or until internal temperature
matches 165°s.

SAFE HADLING INSTRUCTIONS
The Provide Track of Units of Provide Track
SAFE HADLING INSTRUCTIONS
The Provide Track
SAFE HADLING INSTRUCTIONS
The Provide Track
SAFE HADLING INSTRUCTIONS
SAFE

BARBOULE. Place Choken Burger on not, ollad grill and grill for 3-4 minutes, per side or until internal lamperature is 160°F.

SKELLET: Preheat lightly ofed skillet or microsm-nigh setting. Place Chicken Burger in skillet and back for 3-4 minutes per aide or anti-internal tempera