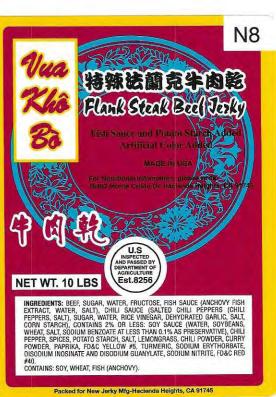

## 行死十内纪 FORMOSA BRAND HOT PEPPERED BEEF JERKY POTATO STARCH ADDED, ARTIFICIAL COLOR ADDED

INGREDIENTS: BEEF, SUGAR, WATER, FRUCTOSE, SOY SAUCE (WATER, SOYBEANS, WHEAT, SALT, SODIUM BENZOATE AT LESS THAN 0.1% AS PRESERVATIVE), CHILI SAUCE (SALTED CHILI PEPPERS (CHILI PEPPERS, SALT), SUGAR, WATER, RICE VINEGAR, DEHYDRATED GARLIC, SALT, CORN STARCH), CONTAINS 2% OR LESS: CHILI PEPPER, SPICES, POTATO STARCH, SALT, CHILI POWDER, PAPRIKA, FD&C YELLOW #5, TURMERIC, SODIUM ERYTHORBATE, DISODIUM INOSINATE AND DISODIUM GUANYLATE, SODIUM NITRITE, FD&C #40. CONTAINS: SOY, WHEAT.

U.S. HISPECTED AND PASSED BY DEPARTMENT OF AGRIDULTURE EST\_2446

NET WT. 10 LBS.

Packed for Formosa Food Company, Inc., Hull, IA 51239