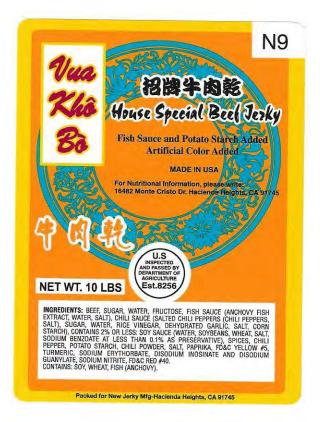

## 行死十内纪 FORMOSA BRAND HOT PEPPERED BEEF JERKY POTATO STARCH ADDED, ARTIFICIAL COLOR ADDED

INGREDIENTS: BEEF, SUGAR, WATER, FRUCTOSE, SOY SAUCE (WATER, SOYBEANS, WHEAT, SALT, SODIUM BENZOATE AT LESS THAN 0.1% AS PRESERVATIVE), CHILI SAUCE (SALTED CHILI PEPPERS (CHILI PEPPERS, SALT), SUGAR, WATER, RICE VINEGAR, DEHYDRATED GARLIC, SALT, CORN STARCH), CONTAINS 2% OR LESS: CHILI PEPPER, SPICES, POTATO STARCH, SALT, CHILI POWDER, PAPRIKA, FD&C YELLOW #5, TURMERIC, SODIUM ERYTHORBATE, DISODIUM INOSINATE AND DISODIUM GUANYLATE, SODIUM NITRITE, FD&C #40. CONTAINS: SOY, WHEAT.

U.S. HISPECTED AND PASSED BY DEPARTMENT OF AGRIDULTURE EST\_2446

NET WT. 10 LBS.

Packed for Formosa Food Company, Inc., Hull, IA 51239