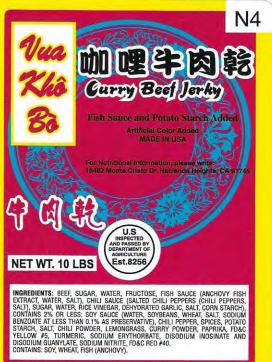

## 行死十内纪 FORMOSA BRAND HOT PEPPERED BEEF JERKY POTATO STARCH ADDED, ARTIFICIAL COLOR ADDED

INGREDIENTS: BEEF, SUGAR, WATER, FRUCTOSE, SOY SAUCE (WATER, SOYBEANS, WHEAT, SALT, SODIUM BENZOATE AT LESS THAN 0.1% AS PRESERVATIVE), CHILI SAUCE (SALTED CHILI PEPPERS (CHILI PEPPERS, SALT), SUGAR, WATER, RICE VINEGAR, DEHYDRATED GARLIC, SALT, CORN STARCH), CONTAINS 2% OR LESS: CHILI PEPPER, SPICES, POTATO STARCH, SALT, CHILI POWDER, PAPRIKA, FD&C YELLOW #5, TURMERIC, SODIUM ERYTHORBATE, DISODIUM INOSINATE AND DISODIUM GUANYLATE, SODIUM NITRITE, FD&C #40. CONTAINS: SOY, WHEAT.

U.S. HISPECTED AND PASSED BY DEPARTMENT OF AGRIDULTURE EST\_2446

## NET WT. 16 OZ. (1 lb.)

PRODUCT OF U.S.A.

PACKED FOR FORMOSA FOOD COMPANY, HULL, IA 51239•www.formosafood.com

Packed for New Jerky Mfg-Haclenda Heights, CA 91745