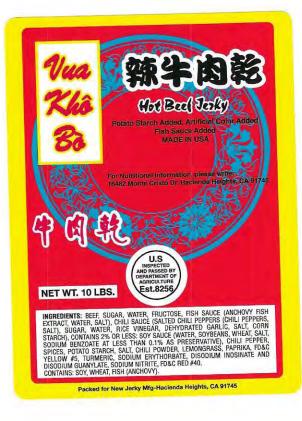

## **Hot Peppered Beef Jerky**

Potato Starch Added, Artificial Color Added MADE IN USA

For Nutritional Information, please write: 10646 Fulton Court, Rancho Cucamonga, CA 91730

INGREDIENTS: BEEF, SUGAR, WATER, FRUCTOSE, SOY SAUCE (WATER, SOYBEANS, WHEAT, SALT, SODIUM BENZOATE AT LESS THAN 0.1% AS PRESERVATIVE), CHILI SAUCE (SALTED CHILI PEPPERS (CHILI PEPPERS, SALT), SUGAR, WATER, RICE VINEGAR, DEHYDRATED GARLIC, SALT, CORN STARCH), CONTAINS 2% OR LESS: CHILI PEPPER, SPICES, POTATO STARCH, SALT, CHILI POWDER, PAPRIKA, FD&C YELLOW #5, TURMERIC, SODIUM ERYTHORBATE, DISODIUM INOSINATE AND DISODIUM GUANYLATE, SODIUM INTRITE, FD&C #40. CONTAINS: SOY, WHEAT.

NET WT. 10 LBS.

Packed for Formosa Food Company, Inc., Hull, IA 51239