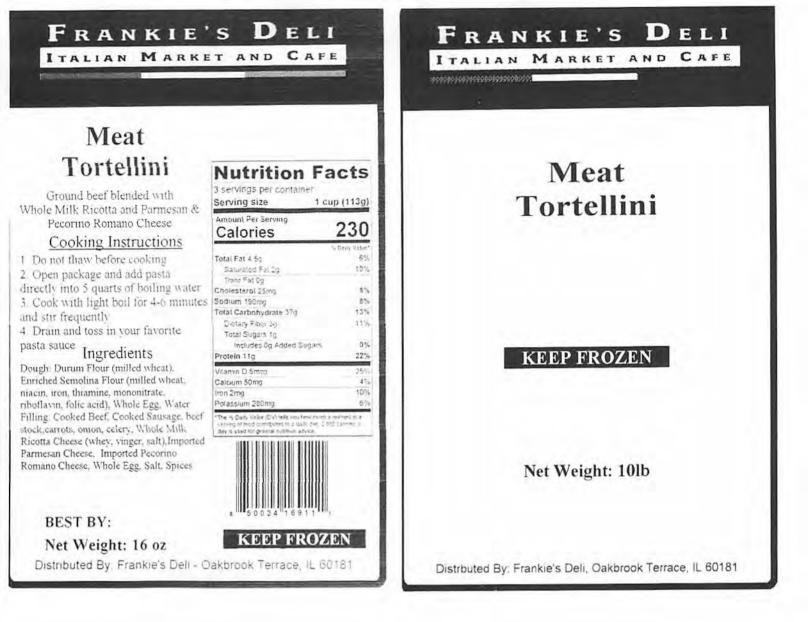

## Meat Tortellini

#### **KEEP FROZEN**

#### Net Weight: 10LB

Distributed By: Ambrosino's- Frankfort, IL 60423

## Meat Tortellini

Ground beef and Italian Sausage blended with Local Chicago Hand Dipped Ricotta Cheese blended Imported Parmesan & Romano Cheese <u>Cooking Instructions</u>

1. Do not thaw before cooking 2. Open package and add pasta directly into 5 quarts of boiling water

3. Cook with light boil for 4-6 minutes and stir frequently4. Drain and toss in your favorite pasta sauce

Ingredients Dough Durum Flour (milled wheat), Enriched Semolina Flour (milled wheat, macin, iron, thramine, mononitrate, riboflavin, folic acid), Whole Egg, Water Filling: Cooked Beef, Cooked Italian Sausage, Whole Milk Ricotta Cheese (whey, vinger, salt), Imported Parmesan, Pecorino Romano Cheese, Carrots, Celery, Onion, Whole Egg, Salt, Spices

KEEP FROZEN

Distributed By: Ambrosino's- Frankfort, IL 60423

| Nutrition F                                                                                                                                                                                                                                                                                                                                                                                                                                                                                                                                                                                                                                                                                         | acts           |
|-----------------------------------------------------------------------------------------------------------------------------------------------------------------------------------------------------------------------------------------------------------------------------------------------------------------------------------------------------------------------------------------------------------------------------------------------------------------------------------------------------------------------------------------------------------------------------------------------------------------------------------------------------------------------------------------------------|----------------|
| A constant of a second s | cup (113g)     |
| Amount Perserving<br>Calories                                                                                                                                                                                                                                                                                                                                                                                                                                                                                                                                                                                                                                                                       | 230            |
|                                                                                                                                                                                                                                                                                                                                                                                                                                                                                                                                                                                                                                                                                                     | N Tinky Value* |
| Total Fat 4.50                                                                                                                                                                                                                                                                                                                                                                                                                                                                                                                                                                                                                                                                                      | 6%             |
| Saturated Fat 2g<br>Trans Fat 0g                                                                                                                                                                                                                                                                                                                                                                                                                                                                                                                                                                                                                                                                    | 10%            |
| Cholesterol 25mg                                                                                                                                                                                                                                                                                                                                                                                                                                                                                                                                                                                                                                                                                    | 8%             |
| Sodium 190mg                                                                                                                                                                                                                                                                                                                                                                                                                                                                                                                                                                                                                                                                                        | 8%             |
| Total Carbohydrate 37g                                                                                                                                                                                                                                                                                                                                                                                                                                                                                                                                                                                                                                                                              | 13%            |
| Distary Fiber 3g                                                                                                                                                                                                                                                                                                                                                                                                                                                                                                                                                                                                                                                                                    | 1136           |
| Total Sugars 1g                                                                                                                                                                                                                                                                                                                                                                                                                                                                                                                                                                                                                                                                                     |                |
| Includes 0g Added Sugars                                                                                                                                                                                                                                                                                                                                                                                                                                                                                                                                                                                                                                                                            | 0%             |
| Protein 11g                                                                                                                                                                                                                                                                                                                                                                                                                                                                                                                                                                                                                                                                                         | 22%            |
| Vitainia D Smcg                                                                                                                                                                                                                                                                                                                                                                                                                                                                                                                                                                                                                                                                                     | 25%            |
| Calcium 50mg                                                                                                                                                                                                                                                                                                                                                                                                                                                                                                                                                                                                                                                                                        | 4.5            |
| ron 2mg                                                                                                                                                                                                                                                                                                                                                                                                                                                                                                                                                                                                                                                                                             | 10%            |
| Polassian 280mg                                                                                                                                                                                                                                                                                                                                                                                                                                                                                                                                                                                                                                                                                     | 6%             |

#### Net Weight: 16oz

Large Square