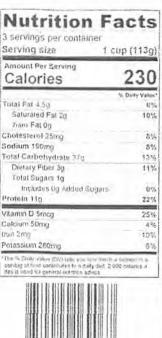

KEEP FROZEN

Distributed By: Ambrosino's- Frankfort, IL 60423

| Nutrition F                                                                                                                                                                                                                                                                                                                                                                                                                                                                                                                                                                                                                                                                                         | acts           |
|-----------------------------------------------------------------------------------------------------------------------------------------------------------------------------------------------------------------------------------------------------------------------------------------------------------------------------------------------------------------------------------------------------------------------------------------------------------------------------------------------------------------------------------------------------------------------------------------------------------------------------------------------------------------------------------------------------|----------------|
| A constant of a second s | cup (113g)     |
| Amount Perserving<br>Calories                                                                                                                                                                                                                                                                                                                                                                                                                                                                                                                                                                                                                                                                       | 230            |
|                                                                                                                                                                                                                                                                                                                                                                                                                                                                                                                                                                                                                                                                                                     | N Tinky Value* |
| Total Fat 4.50                                                                                                                                                                                                                                                                                                                                                                                                                                                                                                                                                                                                                                                                                      | 6%             |
| Saturated Fat 2g<br>Trans Fat 0g                                                                                                                                                                                                                                                                                                                                                                                                                                                                                                                                                                                                                                                                    | 10%            |
| Cholesterol 25mg                                                                                                                                                                                                                                                                                                                                                                                                                                                                                                                                                                                                                                                                                    | 8%             |
| Sodium 190mg                                                                                                                                                                                                                                                                                                                                                                                                                                                                                                                                                                                                                                                                                        | 8%             |
| Total Carbohydrate 37g                                                                                                                                                                                                                                                                                                                                                                                                                                                                                                                                                                                                                                                                              | 13%            |
| Distary Fiber 3g                                                                                                                                                                                                                                                                                                                                                                                                                                                                                                                                                                                                                                                                                    | 1136           |
| Total Sugars 1g                                                                                                                                                                                                                                                                                                                                                                                                                                                                                                                                                                                                                                                                                     |                |
| Includes 0g Added Sugars                                                                                                                                                                                                                                                                                                                                                                                                                                                                                                                                                                                                                                                                            | 0%             |
| Protein 11g                                                                                                                                                                                                                                                                                                                                                                                                                                                                                                                                                                                                                                                                                         | 22%            |
| Vitainia D Smcg                                                                                                                                                                                                                                                                                                                                                                                                                                                                                                                                                                                                                                                                                     | 25%            |
| Calcium 50mg                                                                                                                                                                                                                                                                                                                                                                                                                                                                                                                                                                                                                                                                                        | 4.5            |
| ron 2mg                                                                                                                                                                                                                                                                                                                                                                                                                                                                                                                                                                                                                                                                                             | 10%            |
| Polassian 280mg                                                                                                                                                                                                                                                                                                                                                                                                                                                                                                                                                                                                                                                                                     | 6%             |