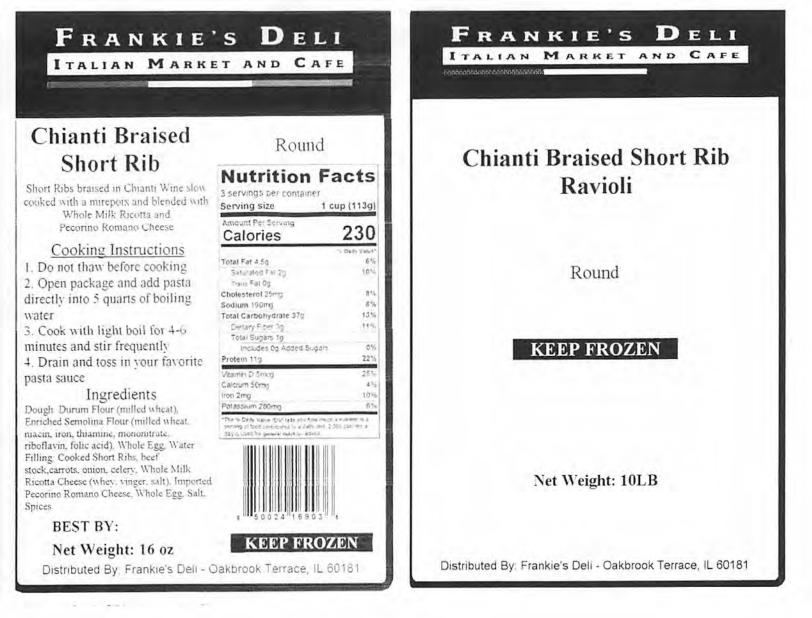

## **Chianti Braised Short Rib** Ravioli

Medium

#### **KEEP FROZEN**

#### Net Weight: 10LB

Distributed By: Frankie's Deli - Oakbrook Terrace, IL 60181

## **Chianti Braised** Short Rib

Short Ribs braised in Chianti Wine slow cooked with a mirepoix and blended with Whole Milk Ricotta and Pecorino Romano Cheese

Cooking Instructions 1. Do not thaw before cooking 2. Open package and add pasta directly into 5 quarts of boiling water

3. Cook with light boil for 4-6 minutes and stir frequently 4. Drain and toss in your favorite pasta sauce

Ingredients Dough Durum Flour (milled wheat). Enriched Semolina Flour (milled wheat, niacin, iron, thianune, mononitrate, riboflavin, folic acid), Whole Egg, Water Filling Cooked Short Ribs, beef stock, carrots, onion, celery, Whole Milk Ricotta Cheese (whey, vinger, salt), Imported Pecorino Romano Cheese, Whole Figg. Salt, Spices

#### Net Weight: 16 oz

Distributed By Frankie's Deli - Oakbrook Terrace, IL 60181

#### Medium

| and the second se                                                                                                                                                                                                                                                                                                                                                                                                                                                                                                                                                                                                                                                                                                                                                                                                                                                                                                                                                                                                                                                                                                                                                                                                                                                                                                                                                                                                                                                 | cup (113g                  |
|-----------------------------------------------------------------------------------------------------------------------------------------------------------------------------------------------------------------------------------------------------------------------------------------------------------------------------------------------------------------------------------------------------------------------------------------------------------------------------------------------------------------------------------------------------------------------------------------------------------------------------------------------------------------------------------------------------------------------------------------------------------------------------------------------------------------------------------------------------------------------------------------------------------------------------------------------------------------------------------------------------------------------------------------------------------------------------------------------------------------------------------------------------------------------------------------------------------------------------------------------------------------------------------------------------------------------------------------------------------------------------------------------------------------------------------------------------------------------------------------------------------------------------------------------------------------------------------------------------------------------------------------------------------------------------------------------------------------------------------------------------------------------------------------------------------------------------------------------------------------------------------------------------------------------------------------------------------------------------------------------------------------------------------------------------------------------------------------------------------------------------------------------------|----------------------------|
| Amount Per Serving<br>Calories                                                                                                                                                                                                                                                                                                                                                                                                                                                                                                                                                                                                                                                                                                                                                                                                                                                                                                                                                                                                                                                                                                                                                                                                                                                                                                                                                                                                                                                                                                                                                                                                                                                                                                                                                                                                                                                                                                                                                                                                                                                                                                                      | 230                        |
| Trank Fig. 1.5                                                                                                                                                                                                                                                                                                                                                                                                                                                                                                                                                                                                                                                                                                                                                                                                                                                                                                                                                                                                                                                                                                                                                                                                                                                                                                                                                                                                                                                                                                                                                                                                                                                                                                                                                                                                                                                                                                                                                                                                                                                                                                                                      | % Detty Value              |
| Total Fat 4.5g                                                                                                                                                                                                                                                                                                                                                                                                                                                                                                                                                                                                                                                                                                                                                                                                                                                                                                                                                                                                                                                                                                                                                                                                                                                                                                                                                                                                                                                                                                                                                                                                                                                                                                                                                                                                                                                                                                                                                                                                                                                                                                                                      | 67                         |
| Salareled Fat 20<br>Trans Fat 0g                                                                                                                                                                                                                                                                                                                                                                                                                                                                                                                                                                                                                                                                                                                                                                                                                                                                                                                                                                                                                                                                                                                                                                                                                                                                                                                                                                                                                                                                                                                                                                                                                                                                                                                                                                                                                                                                                                                                                                                                                                                                                                                    | 10%                        |
| Cholesterol 25mg                                                                                                                                                                                                                                                                                                                                                                                                                                                                                                                                                                                                                                                                                                                                                                                                                                                                                                                                                                                                                                                                                                                                                                                                                                                                                                                                                                                                                                                                                                                                                                                                                                                                                                                                                                                                                                                                                                                                                                                                                                                                                                                                    | 8%                         |
| Sodium 190mg                                                                                                                                                                                                                                                                                                                                                                                                                                                                                                                                                                                                                                                                                                                                                                                                                                                                                                                                                                                                                                                                                                                                                                                                                                                                                                                                                                                                                                                                                                                                                                                                                                                                                                                                                                                                                                                                                                                                                                                                                                                                                                                                        | 8%                         |
| Total Carbohydrate 37g                                                                                                                                                                                                                                                                                                                                                                                                                                                                                                                                                                                                                                                                                                                                                                                                                                                                                                                                                                                                                                                                                                                                                                                                                                                                                                                                                                                                                                                                                                                                                                                                                                                                                                                                                                                                                                                                                                                                                                                                                                                                                                                              | 13%                        |
| Dietary Fiber 3g                                                                                                                                                                                                                                                                                                                                                                                                                                                                                                                                                                                                                                                                                                                                                                                                                                                                                                                                                                                                                                                                                                                                                                                                                                                                                                                                                                                                                                                                                                                                                                                                                                                                                                                                                                                                                                                                                                                                                                                                                                                                                                                                    | 11%                        |
| Total Sugara 10                                                                                                                                                                                                                                                                                                                                                                                                                                                                                                                                                                                                                                                                                                                                                                                                                                                                                                                                                                                                                                                                                                                                                                                                                                                                                                                                                                                                                                                                                                                                                                                                                                                                                                                                                                                                                                                                                                                                                                                                                                                                                                                                     | -                          |
| Includes 0g Added Sugars                                                                                                                                                                                                                                                                                                                                                                                                                                                                                                                                                                                                                                                                                                                                                                                                                                                                                                                                                                                                                                                                                                                                                                                                                                                                                                                                                                                                                                                                                                                                                                                                                                                                                                                                                                                                                                                                                                                                                                                                                                                                                                                            | 0*/                        |
| Protein 110                                                                                                                                                                                                                                                                                                                                                                                                                                                                                                                                                                                                                                                                                                                                                                                                                                                                                                                                                                                                                                                                                                                                                                                                                                                                                                                                                                                                                                                                                                                                                                                                                                                                                                                                                                                                                                                                                                                                                                                                                                                                                                                                         | 22%                        |
| Vitainin D Smoa                                                                                                                                                                                                                                                                                                                                                                                                                                                                                                                                                                                                                                                                                                                                                                                                                                                                                                                                                                                                                                                                                                                                                                                                                                                                                                                                                                                                                                                                                                                                                                                                                                                                                                                                                                                                                                                                                                                                                                                                                                                                                                                                     | 25%                        |
| Calcium 50mg                                                                                                                                                                                                                                                                                                                                                                                                                                                                                                                                                                                                                                                                                                                                                                                                                                                                                                                                                                                                                                                                                                                                                                                                                                                                                                                                                                                                                                                                                                                                                                                                                                                                                                                                                                                                                                                                                                                                                                                                                                                                                                                                        | 4%                         |
| Iron 2mg                                                                                                                                                                                                                                                                                                                                                                                                                                                                                                                                                                                                                                                                                                                                                                                                                                                                                                                                                                                                                                                                                                                                                                                                                                                                                                                                                                                                                                                                                                                                                                                                                                                                                                                                                                                                                                                                                                                                                                                                                                                                                                                                            | 10%                        |
| Polassium 280mg                                                                                                                                                                                                                                                                                                                                                                                                                                                                                                                                                                                                                                                                                                                                                                                                                                                                                                                                                                                                                                                                                                                                                                                                                                                                                                                                                                                                                                                                                                                                                                                                                                                                                                                                                                                                                                                                                                                                                                                                                                                                                                                                     | 654                        |
| The S DAV Value (DV) retry you have much<br>analysis in two constraints to a single retry. The<br>Berl S stand SN german measurements<br>of the Stand SN german measurement of the<br>standard standard standard standard standard standard<br>standard standard standard standard standard standard standard<br>standard standard standard standard standard standard standard<br>standard standard standard<br>standard standard s | a materia a<br>Ne ceruan a |