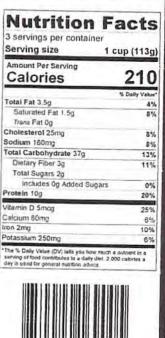

KEEP FROZEN

Distributed By: Ambrosino's- Frankfort, IL 60423

| Nutrition F                                                                                                                                                                                                                                                                                                                                                                                                                                                                                                                                                                                                                                                                                         | acts           |
|-----------------------------------------------------------------------------------------------------------------------------------------------------------------------------------------------------------------------------------------------------------------------------------------------------------------------------------------------------------------------------------------------------------------------------------------------------------------------------------------------------------------------------------------------------------------------------------------------------------------------------------------------------------------------------------------------------|----------------|
| A constant of a second s | cup (113g)     |
| Amount Perserving<br>Calories                                                                                                                                                                                                                                                                                                                                                                                                                                                                                                                                                                                                                                                                       | 230            |
|                                                                                                                                                                                                                                                                                                                                                                                                                                                                                                                                                                                                                                                                                                     | N Tinky Value* |
| Total Fat 4.50                                                                                                                                                                                                                                                                                                                                                                                                                                                                                                                                                                                                                                                                                      | 6%             |
| Saturated Fat 2g<br>Trans Fat 0g                                                                                                                                                                                                                                                                                                                                                                                                                                                                                                                                                                                                                                                                    | 10%            |
| Cholesterol 25mg                                                                                                                                                                                                                                                                                                                                                                                                                                                                                                                                                                                                                                                                                    | 8%             |
| Sodium 190mg                                                                                                                                                                                                                                                                                                                                                                                                                                                                                                                                                                                                                                                                                        | 8%             |
| Total Carbohydrate 37g                                                                                                                                                                                                                                                                                                                                                                                                                                                                                                                                                                                                                                                                              | 13%            |
| Distary Fiber 3g                                                                                                                                                                                                                                                                                                                                                                                                                                                                                                                                                                                                                                                                                    | 1136           |
| Total Sugars 1g                                                                                                                                                                                                                                                                                                                                                                                                                                                                                                                                                                                                                                                                                     |                |
| Includes 0g Added Sugars                                                                                                                                                                                                                                                                                                                                                                                                                                                                                                                                                                                                                                                                            | 0%             |
| Protein 11g                                                                                                                                                                                                                                                                                                                                                                                                                                                                                                                                                                                                                                                                                         | 22%            |
| Vitainia D Smcg                                                                                                                                                                                                                                                                                                                                                                                                                                                                                                                                                                                                                                                                                     | 25%            |
| Calcium 50mg                                                                                                                                                                                                                                                                                                                                                                                                                                                                                                                                                                                                                                                                                        | 4.5            |
| ron 2mg                                                                                                                                                                                                                                                                                                                                                                                                                                                                                                                                                                                                                                                                                             | 10%            |
| Polassian 280mg                                                                                                                                                                                                                                                                                                                                                                                                                                                                                                                                                                                                                                                                                     | 6%             |

#### Nutrition Facts 3 servings per container Serving size 1 cup (113g) Amount Per Serving 230 Calories Total Fat 4.5g 61 Saturated Fat 2g 10% Train Fut 0g Cholesteral 25mg 3% Sadium 190mg 8% Total Carbohydraie 37g 13% Dietary Fiber 3g 11% Total Sugars fu Includes Og Added Sugars 0% Protein 11g 22% Vitainin D Smog 25% Calcium Sting 41 Iron 2mg 10% Potassium 280mg 6% In Delig Value (DA) total you form much a visit wing of total open Badea to a rively deal 2,000 c to used the general weathpr advice. day is used by gen

#### **Nutrition Facts** 3 servings per container Serving size 1 cup (1139) Amount Par Serving 230 Calories Daily Value Total Fat 4 5g 6% Saturated Pat 2g 10% Trans Fas Up Choiesterol 25mg 3% Sodium 100mo 5% Total Carbohydrate 37g 13% Dictary Fiber 3g 11% Total Sugars 1g Includes 0g Added Sugars 0% Protein 11g 22% Vitarrin D Smog Caloum 50mg 4%

Iron 2mg 10% Potassium 280mg 65% The % Dath Value (DV) lefts you how much a notifiant in a smore of least combakes for a bair web 2000 catolies a dry in suid for general webgins along.