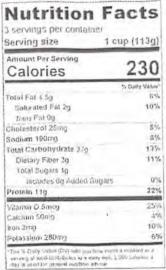

## Nutrition Facts 3 servings per container Berving size 1 cup (113g) Amount Per Serving Calories 230

| 230             |
|-----------------|
| N. Tiney Value! |
| 6%              |
| 10%             |
|                 |
| 8%              |
| 8%              |
| 13%             |
| 1136            |
|                 |
| 0%              |
| 22%             |
| 25%             |
| 4%              |
| 10%             |
| 6%              |
|                 |

The S Daity Value (DV) tells you have people a nutrient in a sensory of food contributes in a daily died 2,000 delenion a day in used for general nutrition accord.

Net Weight: 16oz