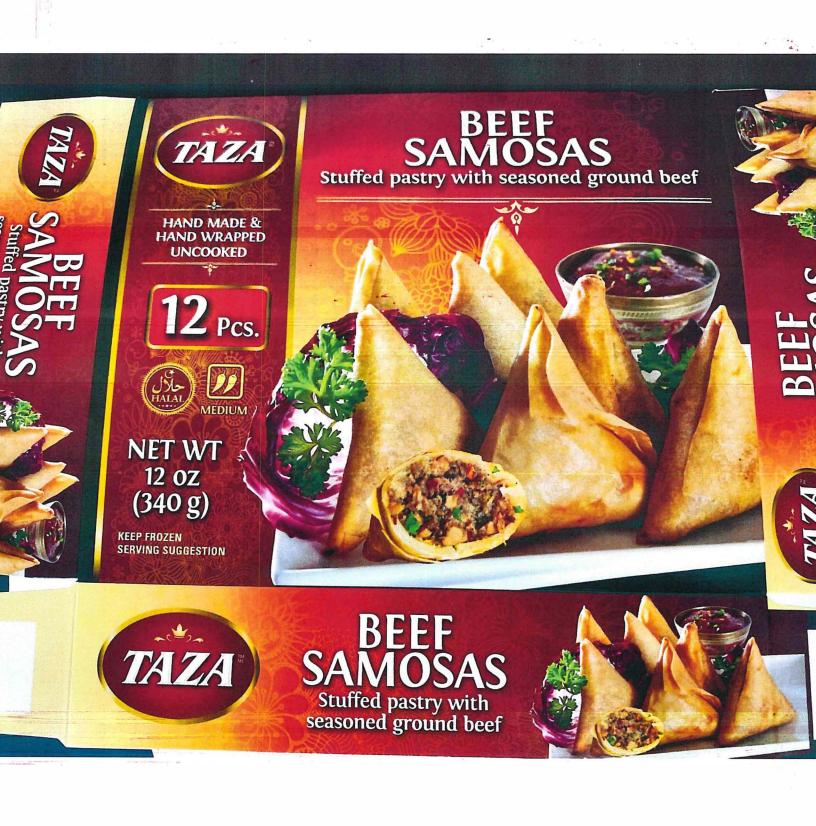

# BEEF SAMOSAS Stuffed pastry with seasoned ground beef

## **BEEF SAMOSAS**

Stuffed pastry with seasoned ground beef

## **Nutrition Facts**

Serving Size 4 samosas (113g/4oz) Servings Per Container 3

| ng           | 1                 |
|--------------|-------------------|
| Calories fro | m Fat 90          |
| % D:         | ally Value*       |
|              | 15%               |
| 4g           | 20%               |
| ig           |                   |
| mġ           | 10%               |
|              | 15%               |
| irate 10g    | 3%                |
| 0g           | 0%                |
| han 1g       | -                 |
| ֡            | Calories fro % Di |

#### Protein 8g

| Vitamin A 0% | Vitamin C 4 |
|--------------|-------------|
| Calcium 0%   | Iron 6%     |

Percent Daily Values are based on a 2,000 calorie diet. Your daily values may be higher or lower depending on your calorie needs:

| 1. 1. 1. 1. 1. 1. 1. 1. 1. 1. 1. 1. 1. 1                                 | Calories:                                        | 2,000               | 2,500                                        |
|--------------------------------------------------------------------------|--------------------------------------------------|---------------------|----------------------------------------------|
| Total Fat Saturated Fat Cholesterol Sodium Total Carbohydr Dietary Fiber | Less than<br>Less than<br>Less than<br>Less than | 65g<br>20g<br>300mg | 80g<br>25g<br>300mg<br>2,400m<br>375g<br>30g |

Calories per gram: Fat 9 . Carbohydrate 4 . Protein 4 INGREDIENTS: SPRING ROLL PASTRY

(Wheat flour, water, coconut oil and salt), GROUND BEEF, ONIONS, CILANTRO, JALAPENO PEPPER, SALT, GINGER, GARLIC, CUMIN SEED, CRUSHED RED CHILI PEPPERS, GARAM MASALA POWDER ( Black Pepper, Brown Cardamom, Green Cardamom, Caraway Seed, Clove, Cinneamon, Bay Leaf, Mace, Cumin Seed, Saffron).

#### COOKING INSTRUCTIONS:

Preheat Oil to 345 F. Place Beef Samosa in deep fry and cook until internal temperature reaches 165° F. Allow to cool for two minutes before eating.

Cook thoroughly.

Keep hot foods hot. Refrigerate leftovers immediately or discard.

Safe Handling Instructions will comply with CFR-317.2 (I) – Inspection legend will comply with 9 CFR 312.2 (b)

PREPARED FOR TAZA FOOD PRODUCTS **WOODBRIDGE ONTARIO, L4H 0E8** INFO@TAZAPRODUCTS.COM | TAZAFOODS.COM

KEEP FROZEN AT (-18°C) PRODUCT OF USA

12 Pcs.

NET WT 12 oz (340 g)

KEEP FROZEN SERVING SUGGESTION