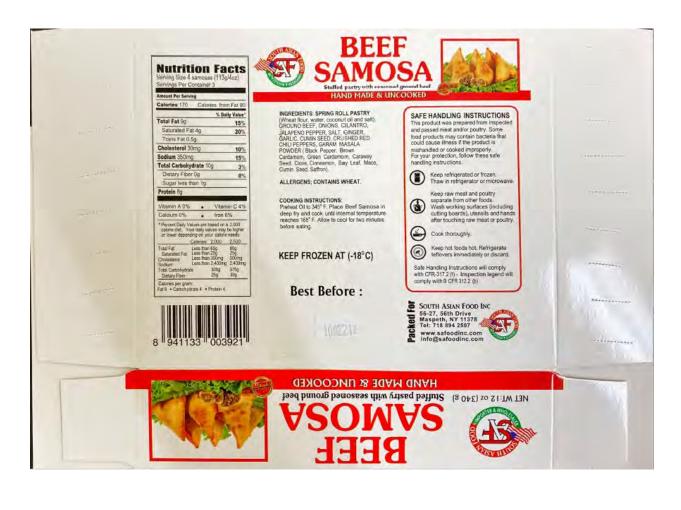

## **Nutrition Facts**

Serving Size 4 samosas (113g/4oz) Servings Per Container 3

| ng           | 1                 |
|--------------|-------------------|
| Calories fro | m Fat 90          |
| % D:         | ally Value*       |
|              | 15%               |
| 4g           | 20%               |
| ig           |                   |
| mġ           | 10%               |
|              | 15%               |
| irate 10g    | 3%                |
| 0g           | 0%                |
| han 1g       | -                 |
| ֡            | Calories fro % Di |

#### Protein 8g

| Vitamin A 0% | Vitamin C 4 |
|--------------|-------------|
| Calcium 0%   | Iron 6%     |

Percent Daily Values are based on a 2,000 calorie diet. Your daily values may be higher or lower depending on your calorie needs:

| 1. 1. 1. 1. 1. 1. 1. 1. 1. 1. 1. 1. 1. 1                                 | Calories:                                        | 2,000               | 2,500                                        |
|--------------------------------------------------------------------------|--------------------------------------------------|---------------------|----------------------------------------------|
| Total Fat Saturated Fat Cholesterol Sodium Total Carbohydr Dietary Fiber | Less than<br>Less than<br>Less than<br>Less than | 65g<br>20g<br>300mg | 80g<br>25g<br>300mg<br>2,400m<br>375g<br>30g |

Calories per gram: Fat 9 . Carbohydrate 4 . Protein 4 INGREDIENTS: SPRING ROLL PASTRY

(Wheat flour, water, coconut oil and salt), GROUND BEEF, ONIONS, CILANTRO, JALAPENO PEPPER, SALT, GINGER, GARLIC, CUMIN SEED, CRUSHED RED CHILI PEPPERS, GARAM MASALA POWDER ( Black Pepper, Brown Cardamom, Green Cardamom, Caraway Seed, Clove, Cinneamon, Bay Leaf, Mace, Cumin Seed, Saffron).

#### COOKING INSTRUCTIONS:

Preheat Oil to 345 F. Place Beef Samosa in deep fry and cook until internal temperature reaches 165° F. Allow to cool for two minutes before eating.

### SAFE HANDLING INSTRUCTIONS

This product was prepared from inspected and passed meat and/or poultry. Some food products may contain bacteria that could cause illness if the product is mishandled or cooked improperly. For your protection, follow these safe handling instructions.

Keep refrigerated or frozen. Thaw in refrigerator or microwave.

Keep raw meat and poultry separate from other foods. Wash working surfaces (including cutting boards), utensils and hands after touching raw meat or poultry.

Cook thoroughly.

Keep hot foods hot. Refrigerate leftovers immediately or discard.

Safe Handling Instructions will comply with CFR-317.2 (I) – Inspection legend will comply with 9 CFR 312.2 (b)

PREPARED FOR TAZA FOOD PRODUCTS **WOODBRIDGE ONTARIO, L4H 0E8** INFO@TAZAPRODUCTS.COM | TAZAFOODS.COM