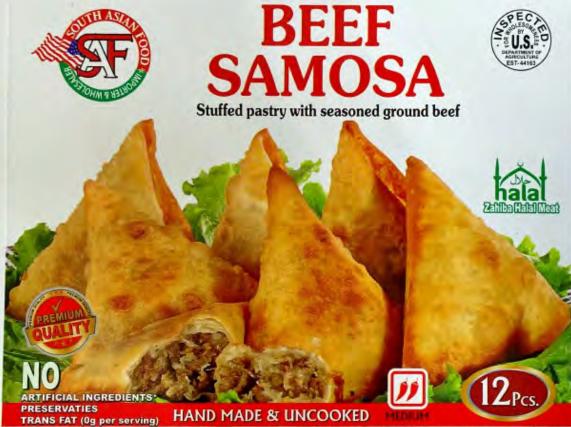

# BEEF SAMOSAS Stuffed pastry with seasoned ground beef

## **BEEF SAMOSAS**

Stuffed pastry with seasoned ground beef

Calories per gram: Fat 9 . Carbohydrate 4 . Protein 4 INGREDIENTS: SPRING ROLL PASTRY

(Wheat flour, water, coconut oil and salt), GROUND BEEF, ONIONS, CILANTRO, JALAPENO PEPPER, SALT, GINGER, GARLIC, CUMIN SEED, CRUSHED RED CHILI PEPPERS, GARAM MASALA POWDER ( Black Pepper, Brown Cardamom, Green Cardamom, Caraway Seed, Clove, Cinneamon, Bay Leaf, Mace, Cumin Seed, Saffron).