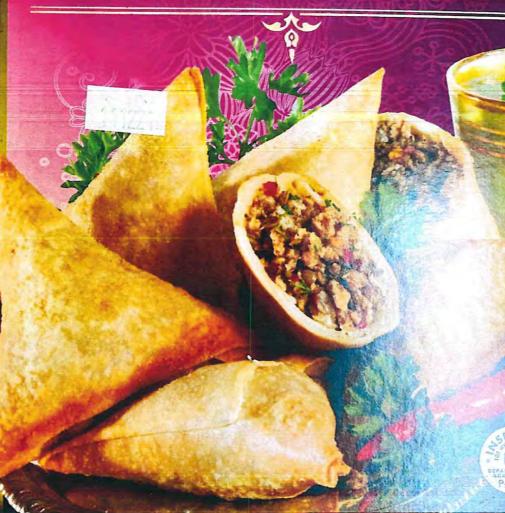

# **CHICKEN SAMOSAS**

Stuffed pastry with seasoned chicken

## **CHICKEN SAMOSAS**

Stuffed pastry with seasoned chicken

KEEP FROZEN AT (-18°C) PRODUCT OF USA