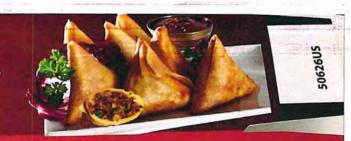

# BEEF SAMOSAS Stuffed pastry with seasoned ground beef

## **BEEF SAMOSAS**

Stuffed pastry with seasoned ground beef

KEEP FROZEN AT (-18°C) PRODUCT OF USA

12 Pcs.

NET WT 12 oz (340 g)

KEEP FROZEN SERVING SUGGESTION