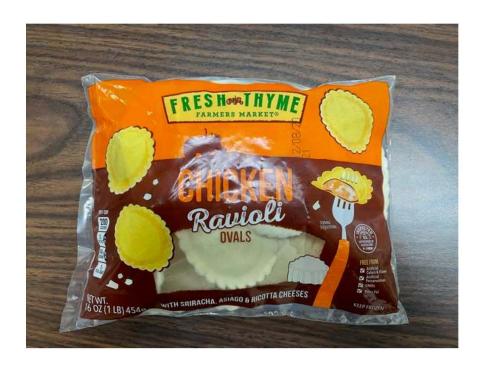

# Ravioli OVALS OVALS OVALS

SERVING SUGGESTION

- FREE FROM:

  Artificial
  Colors & Flavors
  Artificial
  Preservatives

  GMOS
- **✓** Trans Fat

KEEP FROZEN

NET WT. 16 OZ (1 LB) 454g

200 CALORIES

2g 11% SAT FAT DV

WITH SRIRACHA, ASIAGO & RICOTTA CHEESES

#124123 12/08/2020

# Pre-cooked Oval Chicken Sriracha Ravioli

Keep Frozen

Contains: EGGS, MILK, WHEAT Net Wt. 12/16/OZ.

Distributed By: Fresh Thyme Farmers Market, 2650 Warrenville Road, Suite 700 Downers Grove, IL. 60515